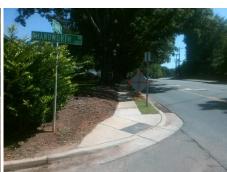

## **Access Compliance Report Public Rights-of-Way** (Curb Ramps)

Intersection ID: 21934 Main Street: SHARON RD **Cross Street: CHANDWORTH RD** Location: ADA ID: 2B365149E53E Ramp Type: PerpDiag Initial Pass/Fail: Fail **Overall Compliance: No** Severity Score: 21.25

**Codes/Mitigation Info/Possible Solution** 

Street 1 Name Stop Condition-Street 2 Street 2 Name Stop Condition-Street 1 **CHANDWORT** Stop SHARO Remove & Replace Curb Ramp With **Two New Directional Ramps or** Equivalent.

3200.00

| Field Measurements/Component Compliance |                       |       |      |                             |       |  |  |
|-----------------------------------------|-----------------------|-------|------|-----------------------------|-------|--|--|
| Comp                                    | liance Description    | Data  | Comp | liance Description          | Data  |  |  |
| N/A                                     | Ramp Length (in)      | 64.0  | No   | Ramp Slope (%)              | 10.1  |  |  |
| No                                      | Ramp Width (in)       | 45.0  | Yes  | Ramp XSlope (%)             | 1.4   |  |  |
| N/A                                     | Flare Type LT         | N/A   | N/A  | Flare Type RT               | N/A   |  |  |
| N/A                                     | Flare Slope LT (%)    | N/A   | N/A  | Flare Slope RT (%)          | N/A   |  |  |
| N/A                                     | Flare Traversable LT? | N/A   | N/A  | Flare Traversable RT?       | N/A   |  |  |
| N/A                                     | Landing Length (in)   | N/A   | N/A  | DWS Provided?               | N/A   |  |  |
| N/A                                     | Landing Width (in)    | N/A   | N/A  | DWS Contrast?               | N/A   |  |  |
| N/A                                     | Landing Slope (%)     | N/A   | N/A  | DWS Length (in)             | N/A   |  |  |
| N/A                                     | Landing X Slope (%)   | N/A   | N/A  | DWS Full Width?             | N/A   |  |  |
| N/A                                     | Landing Curb? (Y/N)   | N/A   | N/A  | DWS Offset (in)             | N/A   |  |  |
| N/A                                     | Shared Landing?       | N/A   |      |                             |       |  |  |
| N/A                                     | Gutter Ponding?       | N/A   | N/A  | Gutter Slope (%)            | N/A   |  |  |
| N/A                                     | Gutter Lip Ht (in)    | 1.0   | N/A  | Gutter X Slope (%)          | N/A   |  |  |
| N/A                                     | Painted X Walk1?      | No    | N/A  | Painted X Walk2?            | No    |  |  |
|                                         | X Walk 1 Direction    | To SW |      | X Walk 2 Direction          | To SE |  |  |
| N/A                                     | X Walk 1 Width (in)   | N/A   | N/A  | X Walk 2 Width (in)         | N/A   |  |  |
|                                         | X Walk 1 Slope (%)    | 0.4   |      | X Walk 2 Slope (%)          | 4.5   |  |  |
|                                         | X Walk 1 X Slope (%)  | 0.7   |      | X Walk 2 X Slope (%)        | 1.2   |  |  |
| N/A                                     | Ramp inside XWalk1?   | N/A   | N/A  | Ramp inside XWalk2?         | N/A   |  |  |
|                                         | Road Slope (%)        | 1.2   | N/A  | Clear Space?                | N/A   |  |  |
|                                         | Road X Slope (%)      | 0.6   | N/A  | Clear Space to XWalk (in)   | N/A   |  |  |
| N/A                                     | Any Obstructions?     | N/A   | N/A  | Storm Grate/Utility Hazard? | N/A   |  |  |
|                                         | Obstruction Type      |       |      | Storm Grate/Utility Type    |       |  |  |
|                                         |                       | N/A   |      |                             | N/A   |  |  |
|                                         |                       |       | Yes  | Surface Condition? (G/P)    | Good  |  |  |