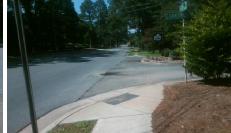

## **Access Compliance Report Public Rights-of-Way** (Curb Ramps)

Intersection ID: 21934 Main Street: SHARON RD **Cross Street: CHANDWORTH RD** Location: ADA ID: 2B365149E53E Ramp Type: PerpDiag Initial Pass/Fail: Fail **Overall Compliance: No** Severity Score: 21.25

**Codes/Mitigation Info/Possible Solution** 

Street 1 Name Stop Condition-Street 2 Street 2 Name Stop Condition-Street 1 **CHANDWORT** Stop SHARO Remove & Replace Curb Ramp With **Two New Directional Ramps or** Equivalent.

3200.00

| Field Measurements/Component Compliance |                       |       |      |                             |       |  |  |
|-----------------------------------------|-----------------------|-------|------|-----------------------------|-------|--|--|
| Comp                                    | liance Description    | Data  | Comp | liance Description          | Data  |  |  |
| N/A                                     | Ramp Length (in)      | 64.0  | No   | Ramp Slope (%)              | 10.1  |  |  |
| No                                      | Ramp Width (in)       | 45.0  | Yes  | Ramp XSlope (%)             | 1.4   |  |  |
| N/A                                     | Flare Type LT         | N/A   | N/A  | Flare Type RT               | N/A   |  |  |
| N/A                                     | Flare Slope LT (%)    | N/A   | N/A  | Flare Slope RT (%)          | N/A   |  |  |
| N/A                                     | Flare Traversable LT? | N/A   | N/A  | Flare Traversable RT?       | N/A   |  |  |
| N/A                                     | Landing Length (in)   | N/A   | N/A  | DWS Provided?               | N/A   |  |  |
| N/A                                     | Landing Width (in)    | N/A   | N/A  | DWS Contrast?               | N/A   |  |  |
| N/A                                     | Landing Slope (%)     | N/A   | N/A  | DWS Length (in)             | N/A   |  |  |
| N/A                                     | Landing X Slope (%)   | N/A   | N/A  | DWS Full Width?             | N/A   |  |  |
| N/A                                     | Landing Curb? (Y/N)   | N/A   | N/A  | DWS Offset (in)             | N/A   |  |  |
| N/A                                     | Shared Landing?       | N/A   |      |                             |       |  |  |
| N/A                                     | Gutter Ponding?       | N/A   | N/A  | Gutter Slope (%)            | N/A   |  |  |
| N/A                                     | Gutter Lip Ht (in)    | 1.0   | N/A  | Gutter X Slope (%)          | N/A   |  |  |
| N/A                                     | Painted X Walk1?      | No    | N/A  | Painted X Walk2?            | No    |  |  |
|                                         | X Walk 1 Direction    | To SW |      | X Walk 2 Direction          | To SE |  |  |
| N/A                                     | X Walk 1 Width (in)   | N/A   | N/A  | X Walk 2 Width (in)         | N/A   |  |  |
|                                         | X Walk 1 Slope (%)    | 0.4   |      | X Walk 2 Slope (%)          | 4.5   |  |  |
|                                         | X Walk 1 X Slope (%)  | 0.7   |      | X Walk 2 X Slope (%)        | 1.2   |  |  |
| N/A                                     | Ramp inside XWalk1?   | N/A   | N/A  | Ramp inside XWalk2?         | N/A   |  |  |
|                                         | Road Slope (%)        | 1.2   | N/A  | Clear Space?                | N/A   |  |  |
|                                         | Road X Slope (%)      | 0.6   | N/A  | Clear Space to XWalk (in)   | N/A   |  |  |
| N/A                                     | Any Obstructions?     | N/A   | N/A  | Storm Grate/Utility Hazard? | N/A   |  |  |
|                                         | Obstruction Type      |       |      | Storm Grate/Utility Type    |       |  |  |
|                                         |                       | N/A   |      |                             | N/A   |  |  |
|                                         |                       |       | Yes  | Surface Condition? (G/P)    | Good  |  |  |