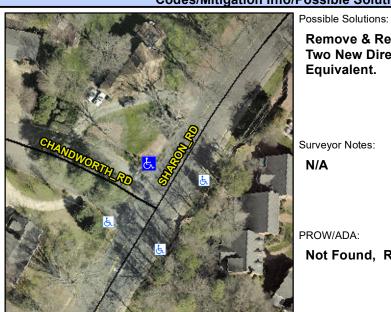

## **Access Compliance Report Public Rights-of-Way** (Curb Ramps)

Intersection ID: 21934 Main Street: SHARON RD **Cross Street: CHANDWORTH RD** Location: ADA ID: 2B365149E53E Ramp Type: PerpDiag Initial Pass/Fail: Fail **Overall Compliance: No** Severity Score: 21.25

**Codes/Mitigation Info/Possible Solution** 

Street 1 Name Stop Condition-Street 2 Street 2 Name Stop Condition-Street 1 **CHANDWORT** Stop SHARO Remove & Replace Curb Ramp With **Two New Directional Ramps or** Equivalent.

Surveyor Notes:

N/A

PROW/ADA:

Not Found, R304.5.1, R304.2.2

| TH RD |             |
|-------|-------------|
| pSign |             |
| ON RD |             |
| None  |             |
|       |             |
|       |             |
|       | Total Cost: |