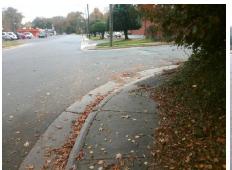

## Field Measurements/Component Compliance

Street 1 Name HUDSON ST
Stop Condition-Street 2 StopSign
Street 2 Name N/A
Stop Condition-Street 1 N/A

Possible Solutions:

Remove & Replace Entire Ramp.

Surveyor Notes:

N/A

PROW/ADA:

Not Found, R304.5.1, R304.5.3

Total Cost: \$ 1850.00

| Field Measurements/Component Compliance |                        |                       |       |                        |                             |      |
|-----------------------------------------|------------------------|-----------------------|-------|------------------------|-----------------------------|------|
|                                         | Compliance Description |                       | Data  | Compliance Description |                             | Data |
|                                         | N/A                    | Ramp Length (in)      | 66.0  | Yes                    | Ramp Slope (%)              | 6.4  |
|                                         | No                     | Ramp Width (in)       | 47.0  | No                     | Ramp XSlope (%)             | 5.9  |
|                                         | N/A                    | Flare Type LT         | N/A   | N/A                    | Flare Type RT               | N/A  |
|                                         | N/A                    | Flare Slope LT (%)    | N/A   | N/A                    | Flare Slope RT (%)          | N/A  |
|                                         | N/A                    | Flare Traversable LT? | N/A   | N/A                    | Flare Traversable RT?       | N/A  |
|                                         | N/A                    | Landing Length (in)   | N/A   | N/A                    | DWS Provided?               | N/A  |
|                                         | N/A                    | Landing Width (in)    | N/A   | N/A                    | DWS Contrast?               | N/A  |
|                                         | N/A                    | Landing Slope (%)     | N/A   | N/A                    | DWS Length (in)             | N/A  |
|                                         | N/A                    | Landing X Slope (%)   | N/A   | N/A                    | DWS Full Width?             | N/A  |
|                                         | N/A                    | Landing Curb? (Y/N)   | N/A   | N/A                    | DWS Offset (in)             | N/A  |
|                                         | N/A                    | Shared Landing?       | N/A   |                        |                             |      |
|                                         | N/A                    | Gutter Ponding?       | N/A   | N/A                    | Gutter Slope (%)            | N/A  |
|                                         | N/A                    | Gutter Lip Ht (in)    | N/A   | N/A                    | Gutter X Slope (%)          | N/A  |
|                                         | N/A                    | Painted X Walk1?      | No    | N/A                    | Painted X Walk2?            | N/A  |
|                                         |                        | X Walk 1 Direction    | To SE |                        | X Walk 2 Direction          | N/A  |
|                                         | N/A                    | X Walk 1 Width (in)   | N/A   | N/A                    | X Walk 2 Width (in)         | N/A  |
|                                         |                        | X Walk 1 Slope (%)    | 1.4   |                        | X Walk 2 Slope (%)          | N/A  |
|                                         |                        | X Walk 1 X Slope (%)  | 7.9   |                        | X Walk 2 X Slope (%)        | N/A  |
|                                         | N/A                    | Ramp inside XWalk1?   | N/A   | N/A                    | Ramp inside XWalk2?         | N/A  |
|                                         |                        | Road Slope (%)        | N/A   | N/A                    | Clear Space?                | N/A  |
|                                         |                        | Road X Slope (%)      | N/A   | N/A                    | Clear Space to XWalk (in)   | N/A  |
|                                         | N/A                    | Any Obstructions?     | N/A   | N/A                    | Storm Grate/Utility Hazard? | N/A  |
|                                         |                        | Obstruction Type      |       |                        | Storm Grate/Utility Type    |      |
|                                         |                        |                       | N/A   |                        |                             | N/A  |
|                                         |                        |                       |       | Yes                    | Surface Condition? (G/P)    | Good |
| Ų.                                      | I do                   |                       |       | -                      | • •                         |      |