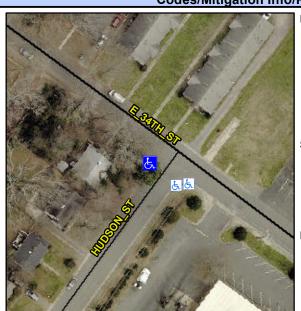

## Access Compliance Report Public Rights-of-Way (Curb Ramps)

Intersection ID: 10901 Main Street: E\_34TH\_ST Cross Street: HUDSON\_ST Location: W

ADA ID: 2B368FA5984B Ramp Type: Perp Initial Pass/Fail: Fail Overall Compliance: No Severity Score: 21.25

## Field Measurements/Component Compliance

Street 1 Name HUDSON ST
Stop Condition-Street 2 StopSign
Street 2 Name N/A
Stop Condition-Street 1 N/A

Possible Solutions:

Remove & Replace Entire Ramp.

Surveyor Notes: