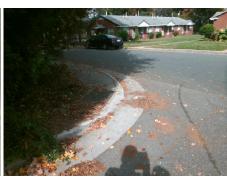

## Field Measurements/Component Compliance

Street 1 Name HUDSON ST
Stop Condition-Street 2 StopSign
Street 2 Name N/A
Stop Condition-Street 1 N/A

Possible Solutions:

Remove & Replace Entire Ramp.

Surveyor Notes:

N/A

PROW/ADA:

Not Found, R304.5.1, R304.5.3

Total Cost: \$ 1850.00

| Field Measurements/Component Compliance |                        |                       |       |                        |                             |      |
|-----------------------------------------|------------------------|-----------------------|-------|------------------------|-----------------------------|------|
|                                         | Compliance Description |                       | Data  | Compliance Description |                             | Data |
|                                         | N/A                    | Ramp Length (in)      | 66.0  | Yes                    | Ramp Slope (%)              | 6.4  |
|                                         | No                     | Ramp Width (in)       | 47.0  | No                     | Ramp XSlope (%)             | 5.9  |
|                                         | N/A                    | Flare Type LT         | N/A   | N/A                    | Flare Type RT               | N/A  |
|                                         | N/A                    | Flare Slope LT (%)    | N/A   | N/A                    | Flare Slope RT (%)          | N/A  |
|                                         | N/A                    | Flare Traversable LT? | N/A   | N/A                    | Flare Traversable RT?       | N/A  |
|                                         | N/A                    | Landing Length (in)   | N/A   | N/A                    | DWS Provided?               | N/A  |
|                                         | N/A                    | Landing Width (in)    | N/A   | N/A                    | DWS Contrast?               | N/A  |
|                                         | N/A                    | Landing Slope (%)     | N/A   | N/A                    | DWS Length (in)             | N/A  |
|                                         | N/A                    | Landing X Slope (%)   | N/A   | N/A                    | DWS Full Width?             | N/A  |
|                                         | N/A                    | Landing Curb? (Y/N)   | N/A   | N/A                    | DWS Offset (in)             | N/A  |
|                                         | N/A                    | Shared Landing?       | N/A   |                        |                             |      |
|                                         | N/A                    | Gutter Ponding?       | N/A   | N/A                    | Gutter Slope (%)            | N/A  |
|                                         | N/A                    | Gutter Lip Ht (in)    | N/A   | N/A                    | Gutter X Slope (%)          | N/A  |
|                                         | N/A                    | Painted X Walk1?      | No    | N/A                    | Painted X Walk2?            | N/A  |
|                                         |                        | X Walk 1 Direction    | To SE |                        | X Walk 2 Direction          | N/A  |
|                                         | N/A                    | X Walk 1 Width (in)   | N/A   | N/A                    | X Walk 2 Width (in)         | N/A  |
|                                         |                        | X Walk 1 Slope (%)    | 1.4   |                        | X Walk 2 Slope (%)          | N/A  |
|                                         |                        | X Walk 1 X Slope (%)  | 7.9   |                        | X Walk 2 X Slope (%)        | N/A  |
|                                         | N/A                    | Ramp inside XWalk1?   | N/A   | N/A                    | Ramp inside XWalk2?         | N/A  |
|                                         |                        | Road Slope (%)        | N/A   | N/A                    | Clear Space?                | N/A  |
|                                         |                        | Road X Slope (%)      | N/A   | N/A                    | Clear Space to XWalk (in)   | N/A  |
|                                         | N/A                    | Any Obstructions?     | N/A   | N/A                    | Storm Grate/Utility Hazard? | N/A  |
|                                         |                        | Obstruction Type      |       |                        | Storm Grate/Utility Type    |      |
|                                         |                        |                       | N/A   |                        |                             | N/A  |
|                                         |                        |                       |       | Yes                    | Surface Condition? (G/P)    | Good |
| Ų.                                      | I do                   |                       |       | -                      | • •                         |      |