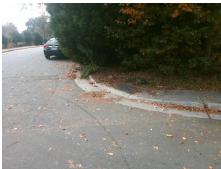

## Field Measurements/Component Compliance

Street 1 Name HUDSON ST
Stop Condition-Street 2 StopSign
Street 2 Name N/A
Stop Condition-Street 1 N/A

Possible Solutions:

Remove & Replace Entire Ramp.

Surveyor Notes:

N/A

PROW/ADA:

Not Found, R304.5.1, R304.5.3

Total Cost: \$ 1850.00

| Field Measurements/Component Compliance |                        |                       |       |                        |                             |      |
|-----------------------------------------|------------------------|-----------------------|-------|------------------------|-----------------------------|------|
|                                         | Compliance Description |                       | Data  | Compliance Description |                             | Data |
|                                         | N/A                    | Ramp Length (in)      | 66.0  | Yes                    | Ramp Slope (%)              | 6.4  |
|                                         | No                     | Ramp Width (in)       | 47.0  | No                     | Ramp XSlope (%)             | 5.9  |
|                                         | N/A                    | Flare Type LT         | N/A   | N/A                    | Flare Type RT               | N/A  |
|                                         | N/A                    | Flare Slope LT (%)    | N/A   | N/A                    | Flare Slope RT (%)          | N/A  |
|                                         | N/A                    | Flare Traversable LT? | N/A   | N/A                    | Flare Traversable RT?       | N/A  |
|                                         | N/A                    | Landing Length (in)   | N/A   | N/A                    | DWS Provided?               | N/A  |
|                                         | N/A                    | Landing Width (in)    | N/A   | N/A                    | DWS Contrast?               | N/A  |
|                                         | N/A                    | Landing Slope (%)     | N/A   | N/A                    | DWS Length (in)             | N/A  |
|                                         | N/A                    | Landing X Slope (%)   | N/A   | N/A                    | DWS Full Width?             | N/A  |
|                                         | N/A                    | Landing Curb? (Y/N)   | N/A   | N/A                    | DWS Offset (in)             | N/A  |
|                                         | N/A                    | Shared Landing?       | N/A   |                        |                             |      |
|                                         | N/A                    | Gutter Ponding?       | N/A   | N/A                    | Gutter Slope (%)            | N/A  |
|                                         | N/A                    | Gutter Lip Ht (in)    | N/A   | N/A                    | Gutter X Slope (%)          | N/A  |
|                                         | N/A                    | Painted X Walk1?      | No    | N/A                    | Painted X Walk2?            | N/A  |
|                                         |                        | X Walk 1 Direction    | To SE |                        | X Walk 2 Direction          | N/A  |
|                                         | N/A                    | X Walk 1 Width (in)   | N/A   | N/A                    | X Walk 2 Width (in)         | N/A  |
|                                         |                        | X Walk 1 Slope (%)    | 1.4   |                        | X Walk 2 Slope (%)          | N/A  |
|                                         |                        | X Walk 1 X Slope (%)  | 7.9   |                        | X Walk 2 X Slope (%)        | N/A  |
|                                         | N/A                    | Ramp inside XWalk1?   | N/A   | N/A                    | Ramp inside XWalk2?         | N/A  |
|                                         |                        | Road Slope (%)        | N/A   | N/A                    | Clear Space?                | N/A  |
|                                         |                        | Road X Slope (%)      | N/A   | N/A                    | Clear Space to XWalk (in)   | N/A  |
|                                         | N/A                    | Any Obstructions?     | N/A   | N/A                    | Storm Grate/Utility Hazard? | N/A  |
|                                         |                        | Obstruction Type      |       |                        | Storm Grate/Utility Type    |      |
|                                         |                        |                       | N/A   |                        |                             | N/A  |
|                                         |                        |                       |       | Yes                    | Surface Condition? (G/P)    | Good |
| Ų.                                      | I do                   |                       |       | -                      | • •                         |      |