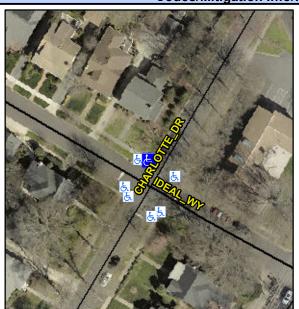

## **Access Compliance Report Public Rights-of-Way** (Curb Ramps)

Intersection ID: 15229 Main Street: CHARLOTTE\_DR **Cross Street: IDEAL\_WY** Location:

**Overall Compliance: No** ADA ID: 2B3D13D2E6E5 Ramp Type: Perp Initial Pass/Fail: Fail Severity Score: 26.25

## Codes/Mitigation Info/Possible Solution

**CHARLOTTE DR** Street 1 Name StopSign Stop Condition-Street 2 Street 2 Name N/A Stop Condition-Street 1 N/A

| Possible Solutions:           |   |
|-------------------------------|---|
| Remove & Replace Entire Ramp. | ı |
|                               | , |
|                               | I |
|                               | I |
|                               | ı |
|                               | l |
| Surveyor Notes:               |   |
| N/A                           |   |
|                               | l |
|                               |   |
| DDOM/ADA.                     |   |
| PROW/ADA:                     |   |
| Not Found, R304.2.2, R304.5.3 |   |
|                               |   |
|                               |   |
|                               |   |
|                               |   |