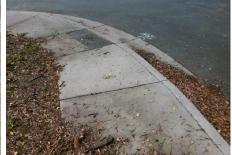

## Access Compliance Report Public Rights-of-Way (Curb Ramps)

| Intersection ID: 12213                  | 213 Main Street: BELLE_TERRE_AV |                              |         | Street:                                       | KILGO_WY              | Location: | NE                  |                             |             |
|-----------------------------------------|---------------------------------|------------------------------|---------|-----------------------------------------------|-----------------------|-----------|---------------------|-----------------------------|-------------|
| ADA ID: 2B3F5D954367                    | 7 Ramp Type: BlendTrans1        |                              |         | nitial Pass/Fail: Fail Overall Compliance: No |                       |           |                     | o Severity Score:           | 8.75        |
| Codes/Mitigation Info/Possible Solution |                                 |                              |         | Field Measurements/Component Compliance       |                       |           |                     |                             |             |
| Possible Solutions:                     |                                 |                              |         | Compliance Description Data Complia           |                       |           | liance Description  | Data                        |             |
|                                         | \$ h                            | Remove & Replace Curb Ramp   | With    | N/A                                           | Ramp Length (in)      | 60.0      | Yes                 | BlendTrans Slope (%)        | 2.0         |
|                                         |                                 | Two New Directional Ramps or | ••••    | No                                            | Ramp Width (in)       | 43.0      |                     | BlendTrans XSlope (%)       | 0.3         |
|                                         |                                 | Equivalent.                  |         | N/A                                           | Flare Type LT         | N/A       |                     | Flare Type RT               | N/A         |
|                                         |                                 |                              |         | N/A                                           | Flare Slope LT (%)    |           | N/A                 | Flare Slope RT (%)          | N/A         |
|                                         | at 1 and 1                      |                              |         | N/A                                           | Flare Traversable LT? | N/A       |                     | Flare Traversable RT?       | N/A         |
| File and the second second              |                                 |                              |         | N/A                                           | Landing Length (in)   | N/A       |                     | DWS Provided?               | N/A         |
|                                         | Carl.                           | Surveyor Notes:              |         | N/A                                           | Landing Width (in)    | N/A       | N/A                 | DWS Contrast?               | N/A         |
|                                         |                                 | N/A                          |         | N/A                                           | Landing Slope (%)     | N/A       |                     | DWS Length (in)             | N/A         |
|                                         |                                 | N/A                          |         | N/A                                           | Landing X Slope (%)   | N/A       | N/A                 | DWS Full Width?             | N/A         |
|                                         | E JERRE AV                      |                              |         | N/A                                           | Landing Curb? (Y/N)   | N/A       |                     | DWS Offset (in)             | N/A         |
|                                         |                                 | 2                            |         | N/A                                           | Shared Landing?       | N/A       |                     | Dive enset (iii)            | N/A         |
|                                         | 2° line ton                     | PROW/ADA:                    |         | N/A                                           | Gutter Ponding?       | N/A       | N/A                 | Gutter Slope (%)            | N/A         |
|                                         |                                 |                              |         | N/A                                           | Gutter Lip Ht (in)    | N/A       | N/A                 | Gutter X Slope (%)          | N/A         |
|                                         | 6 7 7                           | Not Found, R304.5.1          |         | N/A                                           | Painted X Walk1?      | N/A<br>No | N/A                 | Painted X Walk2?            | N/A<br>No   |
|                                         |                                 |                              |         | N/A                                           | X Walk 1 Direction    | To W      | N/A                 | X Walk 2 Direction          | To S        |
|                                         | turned the                      |                              |         |                                               |                       |           |                     |                             | 10 S<br>N/A |
|                                         | 9                               |                              |         | X Walk 1 Width (in)                           | N/A                   |           | X Walk 2 Width (in) |                             |             |
| Street 1 Name                           | KILGO WY                        |                              |         |                                               | X Walk 1 Slope (%)    | N/A       |                     | X Walk 2 Slope (%)          | N/A         |
| Stop Condition-Street 1                 | None                            |                              |         |                                               | X Walk 1 X Slope (%)  | N/A       |                     | X Walk 2 X Slope (%)        | N/A         |
| Street 2 Name                           | BELLE TERRE AV                  |                              |         | N/A                                           | Ramp inside XWalk1?   | N/A       |                     | Ramp inside XWalk2?         | N/A         |
| Stop Condition-Street 2                 | StopSign                        |                              |         |                                               | Road Slope (%)        | 1.6       |                     | Clear Space?                | N/A         |
|                                         |                                 |                              |         |                                               | Road X Slope (%)      | 3.6       |                     | Clear Space to XWalk (in)   | N/A         |
|                                         |                                 |                              |         | N/A                                           | Any Obstructions?     | N/A       | N/A                 | Storm Grate/Utility Hazard? | N/A         |
|                                         |                                 | Total Cost: \$ 3             | 3200.00 |                                               | Obstruction Type      |           |                     | Storm Grate/Utility Type    |             |
|                                         |                                 |                              |         |                                               |                       | N/A       |                     |                             | N/A         |