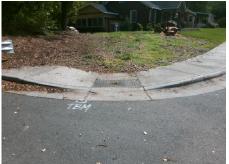

## Access Compliance Report Public Rights-of-Way (Curb Ramps)

| Intersection ID: 12213                  | 213 Main Street: BELLE_TERRE_AV |                              |         | Street:                                       | KILGO_WY              | Location: | NE                  |                             |             |
|-----------------------------------------|---------------------------------|------------------------------|---------|-----------------------------------------------|-----------------------|-----------|---------------------|-----------------------------|-------------|
| ADA ID: 2B3F5D954367                    | 7 Ramp Type: BlendTrans1        |                              |         | nitial Pass/Fail: Fail Overall Compliance: No |                       |           |                     | o Severity Score:           | 8.75        |
| Codes/Mitigation Info/Possible Solution |                                 |                              |         | Field Measurements/Component Compliance       |                       |           |                     |                             |             |
| Possible Solutions:                     |                                 |                              |         | Compliance Description Data Complia           |                       |           | liance Description  | Data                        |             |
|                                         | \$ h                            | Remove & Replace Curb Ramp   | With    | N/A                                           | Ramp Length (in)      | 60.0      | Yes                 | BlendTrans Slope (%)        | 2.0         |
|                                         |                                 | Two New Directional Ramps or | ••••    | No                                            | Ramp Width (in)       | 43.0      |                     | BlendTrans XSlope (%)       | 0.3         |
|                                         |                                 | Equivalent.                  |         | N/A                                           | Flare Type LT         | N/A       |                     | Flare Type RT               | N/A         |
|                                         |                                 |                              |         | N/A                                           | Flare Slope LT (%)    |           | N/A                 | Flare Slope RT (%)          | N/A         |
|                                         | at 1 and 1                      |                              |         | N/A                                           | Flare Traversable LT? | N/A       |                     | Flare Traversable RT?       | N/A         |
| File and the second second              |                                 |                              |         | N/A                                           | Landing Length (in)   | N/A       |                     | DWS Provided?               | N/A         |
|                                         | Carl.                           | Surveyor Notes:              |         | N/A                                           | Landing Width (in)    | N/A       | N/A                 | DWS Contrast?               | N/A         |
|                                         |                                 | N/A                          |         | N/A                                           | Landing Slope (%)     | N/A       |                     | DWS Length (in)             | N/A         |
|                                         |                                 | N/A                          |         | N/A                                           | Landing X Slope (%)   | N/A       | N/A                 | DWS Full Width?             | N/A         |
|                                         | E JERRE AV                      |                              |         | N/A                                           | Landing Curb? (Y/N)   | N/A       |                     | DWS Offset (in)             | N/A         |
|                                         |                                 | 2                            |         | N/A                                           | Shared Landing?       | N/A       |                     | Dive enset (iii)            | N/A         |
|                                         | 2° line ton                     | PROW/ADA:                    |         | N/A                                           | Gutter Ponding?       | N/A       | N/A                 | Gutter Slope (%)            | N/A         |
|                                         |                                 |                              |         | N/A                                           | Gutter Lip Ht (in)    | N/A       | N/A                 | Gutter X Slope (%)          | N/A         |
|                                         | 6 7 7                           | Not Found, R304.5.1          |         | N/A                                           | Painted X Walk1?      | N/A<br>No | N/A                 | Painted X Walk2?            | N/A<br>No   |
|                                         |                                 |                              |         | N/A                                           | X Walk 1 Direction    | To W      | N/A                 | X Walk 2 Direction          | To S        |
|                                         | turned the                      |                              |         |                                               |                       |           |                     |                             | 10 S<br>N/A |
|                                         | 9                               |                              |         | X Walk 1 Width (in)                           | N/A                   |           | X Walk 2 Width (in) |                             |             |
| Street 1 Name                           | KILGO WY                        |                              |         |                                               | X Walk 1 Slope (%)    | N/A       |                     | X Walk 2 Slope (%)          | N/A         |
| Stop Condition-Street 1                 | None                            |                              |         |                                               | X Walk 1 X Slope (%)  | N/A       |                     | X Walk 2 X Slope (%)        | N/A         |
| Street 2 Name                           | BELLE TERRE AV                  |                              |         | N/A                                           | Ramp inside XWalk1?   | N/A       |                     | Ramp inside XWalk2?         | N/A         |
| Stop Condition-Street 2                 | StopSign                        |                              |         |                                               | Road Slope (%)        | 1.6       |                     | Clear Space?                | N/A         |
|                                         |                                 |                              |         |                                               | Road X Slope (%)      | 3.6       |                     | Clear Space to XWalk (in)   | N/A         |
|                                         |                                 |                              |         | N/A                                           | Any Obstructions?     | N/A       | N/A                 | Storm Grate/Utility Hazard? | N/A         |
|                                         |                                 | Total Cost: \$ 3             | 3200.00 |                                               | Obstruction Type      |           |                     | Storm Grate/Utility Type    |             |
|                                         |                                 |                              |         |                                               |                       | N/A       |                     |                             | N/A         |