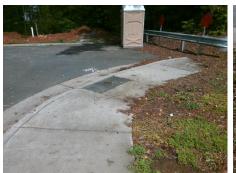

## Access Compliance Report Public Rights-of-Way (Curb Ramps)

| Intersection ID: 12213                  | 213 Main Street: BELLE_TERRE_AV |                              |         | Street:                                       | KILGO_WY              | Location: | NE                  |                             |             |
|-----------------------------------------|---------------------------------|------------------------------|---------|-----------------------------------------------|-----------------------|-----------|---------------------|-----------------------------|-------------|
| ADA ID: 2B3F5D954367                    | 7 Ramp Type: BlendTrans1        |                              |         | nitial Pass/Fail: Fail Overall Compliance: No |                       |           |                     | o Severity Score:           | 8.75        |
| Codes/Mitigation Info/Possible Solution |                                 |                              |         | Field Measurements/Component Compliance       |                       |           |                     |                             |             |
| Possible Solutions:                     |                                 |                              |         | Compliance Description Data Complia           |                       |           | liance Description  | Data                        |             |
|                                         | \$ h                            | Remove & Replace Curb Ramp   | With    | N/A                                           | Ramp Length (in)      | 60.0      | Yes                 | BlendTrans Slope (%)        | 2.0         |
|                                         |                                 | Two New Directional Ramps or | ••••    | No                                            | Ramp Width (in)       | 43.0      |                     | BlendTrans XSlope (%)       | 0.3         |
|                                         |                                 | Equivalent.                  |         | N/A                                           | Flare Type LT         | N/A       |                     | Flare Type RT               | N/A         |
|                                         |                                 |                              |         | N/A                                           | Flare Slope LT (%)    |           | N/A                 | Flare Slope RT (%)          | N/A         |
|                                         | at 1 and 1                      |                              |         | N/A                                           | Flare Traversable LT? | N/A       |                     | Flare Traversable RT?       | N/A         |
| File and the second second              |                                 |                              |         | N/A                                           | Landing Length (in)   | N/A       |                     | DWS Provided?               | N/A         |
|                                         | Carl.                           | Surveyor Notes:              |         | N/A                                           | Landing Width (in)    | N/A       | N/A                 | DWS Contrast?               | N/A         |
|                                         |                                 | N/A                          |         | N/A                                           | Landing Slope (%)     | N/A       |                     | DWS Length (in)             | N/A         |
|                                         |                                 | N/A                          |         | N/A                                           | Landing X Slope (%)   | N/A       | N/A                 | DWS Full Width?             | N/A         |
|                                         | E JERRE AV                      |                              |         | N/A                                           | Landing Curb? (Y/N)   | N/A       |                     | DWS Offset (in)             | N/A         |
|                                         |                                 | 2                            |         | N/A                                           | Shared Landing?       | N/A       |                     | Dive enset (iii)            | N/A         |
|                                         | 2° line ton                     | PROW/ADA:                    |         | N/A                                           | Gutter Ponding?       | N/A       | N/A                 | Gutter Slope (%)            | N/A         |
|                                         |                                 |                              |         | N/A                                           | Gutter Lip Ht (in)    | N/A       | N/A                 | Gutter X Slope (%)          | N/A         |
|                                         | 6 7 7                           | Not Found, R304.5.1          |         | N/A                                           | Painted X Walk1?      | N/A<br>No | N/A                 | Painted X Walk2?            | N/A<br>No   |
|                                         |                                 |                              |         | N/A                                           | X Walk 1 Direction    | To W      | N/A                 | X Walk 2 Direction          | To S        |
|                                         | turned the                      |                              |         |                                               |                       |           |                     |                             | 10 S<br>N/A |
|                                         | 9                               |                              |         | X Walk 1 Width (in)                           | N/A                   |           | X Walk 2 Width (in) |                             |             |
| Street 1 Name                           | KILGO WY                        |                              |         |                                               | X Walk 1 Slope (%)    | N/A       |                     | X Walk 2 Slope (%)          | N/A         |
| Stop Condition-Street 1                 | None                            |                              |         |                                               | X Walk 1 X Slope (%)  | N/A       |                     | X Walk 2 X Slope (%)        | N/A         |
| Street 2 Name                           | BELLE TERRE AV                  |                              |         | N/A                                           | Ramp inside XWalk1?   | N/A       |                     | Ramp inside XWalk2?         | N/A         |
| Stop Condition-Street 2                 | StopSign                        |                              |         |                                               | Road Slope (%)        | 1.6       |                     | Clear Space?                | N/A         |
|                                         |                                 |                              |         |                                               | Road X Slope (%)      | 3.6       |                     | Clear Space to XWalk (in)   | N/A         |
|                                         |                                 |                              |         | N/A                                           | Any Obstructions?     | N/A       | N/A                 | Storm Grate/Utility Hazard? | N/A         |
|                                         |                                 | Total Cost: \$ 3             | 3200.00 |                                               | Obstruction Type      |           |                     | Storm Grate/Utility Type    |             |
|                                         |                                 |                              |         |                                               |                       | N/A       |                     |                             | N/A         |