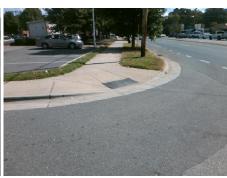

## Field Measurements/Component Compliance

Street 1 Name

GLENN ST
Stop Condition-Street 2
StopSign
Street 2 Name
N/A
Stop Condition-Street 1
N/A

Possible Solutions:

Remove & Replace Entire Ramp.

N

N

Surveyor Notes:

N/A

N

PROW/ADA:

R304.5.1, R304.2.2

N

Total Cost: \$ 1850.00

| Comp | oliance Description   | Data  | Comp | liance Description          | Data |
|------|-----------------------|-------|------|-----------------------------|------|
| N/A  | Ramp Length (in)      | 121.0 | No   | Ramp Slope (%)              | 8.6  |
| No   | Ramp Width (in)       | 36.0  | Yes  | Ramp XSlope (%)             | 0.3  |
| N/A  | Flare Type LT         | N/A   | N/A  | Flare Type RT               | N/A  |
| N/A  | Flare Slope LT (%)    | N/A   | N/A  | Flare Slope RT (%)          | N/A  |
| N/A  | Flare Traversable LT? | N/A   | N/A  | Flare Traversable RT?       | N/A  |
| N/A  | Landing Length (in)   | N/A   | N/A  | DWS Provided?               | N/A  |
| N/A  | Landing Width (in)    | N/A   | N/A  | DWS Contrast?               | N/A  |
| N/A  | Landing Slope (%)     | N/A   | N/A  | DWS Length (in)             | N/A  |
| N/A  | Landing X Slope (%)   | N/A   | N/A  | DWS Full Width?             | N/A  |
| N/A  | Landing Curb? (Y/N)   | N/A   | N/A  | DWS Offset (in)             | N/A  |
| N/A  | Shared Landing?       | N/A   |      |                             |      |
| N/A  | Gutter Ponding?       | N/A   | N/A  | Gutter Slope (%)            | N/A  |
| N/A  | Gutter Lip Ht (in)    | N/A   | N/A  | Gutter X Slope (%)          | N/A  |
| N/A  | Painted X Walk1?      | No    | N/A  | Painted X Walk2?            | N/A  |
|      | X Walk 1 Direction    | To W  |      | X Walk 2 Direction          | N/A  |
| N/A  | X Walk 1 Width (in)   | N/A   | N/A  | X Walk 2 Width (in)         | N/A  |
|      | X Walk 1 Slope (%)    | 1.0   |      | X Walk 2 Slope (%)          | N/A  |
|      | X Walk 1 X Slope (%)  | 1.1   |      | X Walk 2 X Slope (%)        | N/A  |
| N/A  | Ramp inside XWalk1?   | N/A   | N/A  | Ramp inside XWalk2?         | N/A  |
|      | Road Slope (%)        | N/A   | N/A  | Clear Space?                | N/A  |
|      | Road X Slope (%)      | N/A   | N/A  | Clear Space to XWalk (in)   | N/A  |
| N/A  | Any Obstructions?     | N/A   | N/A  | Storm Grate/Utility Hazard? | N/A  |
|      | Obstruction Type      |       |      | Storm Grate/Utility Type    |      |
|      |                       | N/A   |      |                             | N/A  |
|      |                       |       | Yes  | Surface Condition? (G/P)    | Good |