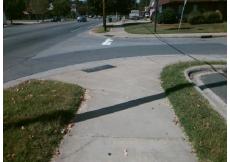

## Field Measurements/Component Compliance

Street 1 Name

GLENN ST
Stop Condition-Street 2
StopSign
Street 2 Name
N/A
Stop Condition-Street 1
N/A

Possible Solutions:

Remove & Replace Entire Ramp.

N

N

Surveyor Notes:

N/A

N

PROW/ADA:

R304.5.1, R304.2.2

N

Total Cost: \$ 1850.00

| Comp | oliance Description   | Data  | Comp | liance Description          | Data |
|------|-----------------------|-------|------|-----------------------------|------|
| N/A  | Ramp Length (in)      | 121.0 | No   | Ramp Slope (%)              | 8.6  |
| No   | Ramp Width (in)       | 36.0  | Yes  | Ramp XSlope (%)             | 0.3  |
| N/A  | Flare Type LT         | N/A   | N/A  | Flare Type RT               | N/A  |
| N/A  | Flare Slope LT (%)    | N/A   | N/A  | Flare Slope RT (%)          | N/A  |
| N/A  | Flare Traversable LT? | N/A   | N/A  | Flare Traversable RT?       | N/A  |
| N/A  | Landing Length (in)   | N/A   | N/A  | DWS Provided?               | N/A  |
| N/A  | Landing Width (in)    | N/A   | N/A  | DWS Contrast?               | N/A  |
| N/A  | Landing Slope (%)     | N/A   | N/A  | DWS Length (in)             | N/A  |
| N/A  | Landing X Slope (%)   | N/A   | N/A  | DWS Full Width?             | N/A  |
| N/A  | Landing Curb? (Y/N)   | N/A   | N/A  | DWS Offset (in)             | N/A  |
| N/A  | Shared Landing?       | N/A   |      |                             |      |
| N/A  | Gutter Ponding?       | N/A   | N/A  | Gutter Slope (%)            | N/A  |
| N/A  | Gutter Lip Ht (in)    | N/A   | N/A  | Gutter X Slope (%)          | N/A  |
| N/A  | Painted X Walk1?      | No    | N/A  | Painted X Walk2?            | N/A  |
|      | X Walk 1 Direction    | To W  |      | X Walk 2 Direction          | N/A  |
| N/A  | X Walk 1 Width (in)   | N/A   | N/A  | X Walk 2 Width (in)         | N/A  |
|      | X Walk 1 Slope (%)    | 1.0   |      | X Walk 2 Slope (%)          | N/A  |
|      | X Walk 1 X Slope (%)  | 1.1   |      | X Walk 2 X Slope (%)        | N/A  |
| N/A  | Ramp inside XWalk1?   | N/A   | N/A  | Ramp inside XWalk2?         | N/A  |
|      | Road Slope (%)        | N/A   | N/A  | Clear Space?                | N/A  |
|      | Road X Slope (%)      | N/A   | N/A  | Clear Space to XWalk (in)   | N/A  |
| N/A  | Any Obstructions?     | N/A   | N/A  | Storm Grate/Utility Hazard? | N/A  |
|      | Obstruction Type      |       |      | Storm Grate/Utility Type    |      |
|      |                       | N/A   |      |                             | N/A  |
|      |                       |       | Yes  | Surface Condition? (G/P)    | Good |