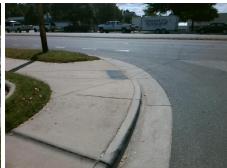

## Field Measurements/Component Compliance

Street 1 Name

GLENN ST
Stop Condition-Street 2
StopSign
Street 2 Name
N/A
Stop Condition-Street 1
N/A

Possible Solutions:

Remove & Replace Entire Ramp.

N

N

Surveyor Notes:

N/A

N

PROW/ADA:

R304.5.1, R304.2.2

N

Total Cost: \$ 1850.00

| Comp | oliance Description   | Data  | Comp | liance Description          | Data |
|------|-----------------------|-------|------|-----------------------------|------|
| N/A  | Ramp Length (in)      | 121.0 | No   | Ramp Slope (%)              | 8.6  |
| No   | Ramp Width (in)       | 36.0  | Yes  | Ramp XSlope (%)             | 0.3  |
| N/A  | Flare Type LT         | N/A   | N/A  | Flare Type RT               | N/A  |
| N/A  | Flare Slope LT (%)    | N/A   | N/A  | Flare Slope RT (%)          | N/A  |
| N/A  | Flare Traversable LT? | N/A   | N/A  | Flare Traversable RT?       | N/A  |
| N/A  | Landing Length (in)   | N/A   | N/A  | DWS Provided?               | N/A  |
| N/A  | Landing Width (in)    | N/A   | N/A  | DWS Contrast?               | N/A  |
| N/A  | Landing Slope (%)     | N/A   | N/A  | DWS Length (in)             | N/A  |
| N/A  | Landing X Slope (%)   | N/A   | N/A  | DWS Full Width?             | N/A  |
| N/A  | Landing Curb? (Y/N)   | N/A   | N/A  | DWS Offset (in)             | N/A  |
| N/A  | Shared Landing?       | N/A   |      |                             |      |
| N/A  | Gutter Ponding?       | N/A   | N/A  | Gutter Slope (%)            | N/A  |
| N/A  | Gutter Lip Ht (in)    | N/A   | N/A  | Gutter X Slope (%)          | N/A  |
| N/A  | Painted X Walk1?      | No    | N/A  | Painted X Walk2?            | N/A  |
|      | X Walk 1 Direction    | To W  |      | X Walk 2 Direction          | N/A  |
| N/A  | X Walk 1 Width (in)   | N/A   | N/A  | X Walk 2 Width (in)         | N/A  |
|      | X Walk 1 Slope (%)    | 1.0   |      | X Walk 2 Slope (%)          | N/A  |
|      | X Walk 1 X Slope (%)  | 1.1   |      | X Walk 2 X Slope (%)        | N/A  |
| N/A  | Ramp inside XWalk1?   | N/A   | N/A  | Ramp inside XWalk2?         | N/A  |
|      | Road Slope (%)        | N/A   | N/A  | Clear Space?                | N/A  |
|      | Road X Slope (%)      | N/A   | N/A  | Clear Space to XWalk (in)   | N/A  |
| N/A  | Any Obstructions?     | N/A   | N/A  | Storm Grate/Utility Hazard? | N/A  |
|      | Obstruction Type      |       |      | Storm Grate/Utility Type    |      |
|      |                       | N/A   |      |                             | N/A  |
|      |                       |       | Yes  | Surface Condition? (G/P)    | Good |