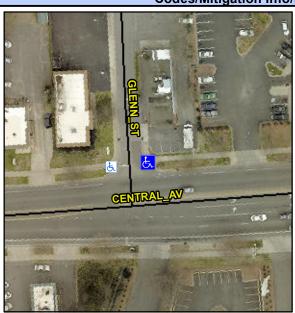

## Access Compliance Report Public Rights-of-Way (Curb Ramps)

Intersection ID: 13751 Main Street: CENTRAL\_AV Cross Street: GLENN\_ST Location: NE

ADA ID: 2B4C6F5E5AE8 Ramp Type: Perp Initial Pass/Fail: Fail Overall Compliance: No Severity Score: 21.25