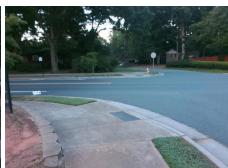

N/A

N/A

N/A

N/A

Good 11.8

To SW

Intersection ID: 20051 Main Street: ARCHDALE\_DR Cross Street: BURNLEY\_RD Location: E

ADA ID: 2B52D44C1D28 Ramp Type: Combination2Diag Initial Pass/Fail: Fail Overall Compliance: No Severity Score: 0