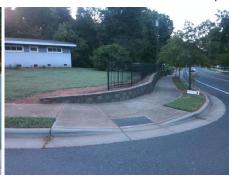

N/A

N/A

N/A

N/A

Good 11.8

To SW

Intersection ID: 20051 Main Street: ARCHDALE\_DR Cross Street: BURNLEY\_RD Location: E

ADA ID: 2B52D44C1D28 Ramp Type: Combination2Diag Initial Pass/Fail: Fail Overall Compliance: No Severity Score: 0