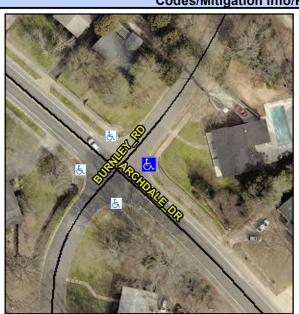

N/A

N/A

N/A

N/A

Good 11.8

To SW

Intersection ID: 20051 Main Street: ARCHDALE\_DR Cross Street: BURNLEY\_RD Location: E

ADA ID: 2B52D44C1D28 Ramp Type: Combination2Diag Initial Pass/Fail: Fail Overall Compliance: No Severity Score: 0