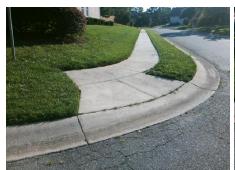

## **Access Compliance Report Public Rights-of-Way** (Curb Ramps)

Intersection ID: 3633 Main Street: COTA\_CT Cross Street: TREYMORE\_LN Location: N **Overall Compliance: No** ADA ID: 2B5739D4B677 Ramp Type: Perp Initial Pass/Fail: Fail **Severity Score:** 12.5

## **Field Measurements/Component Compliance**

Street 1 Name **COTA CT** Stop Condition-Street 2 StopSign Street 2 Name N/A Stop Condition-Street 1 N/A

| POSSIDIE SOIULIOII            |     |
|-------------------------------|-----|
| Possible Solutions:           | Con |
| Remove & Replace Entire Ramp. | N/A |
|                               | Yes |
|                               | N/A |
|                               | N/A |
|                               | N/A |
|                               | N/A |
| Surveyor Notes:               | N/A |
| N/A                           | N/A |
|                               | N/A |
|                               | N/A |
|                               | N/A |
| PROW/ADA:                     | N/A |
| Not Found, R304.5.3           | N/A |
|                               | N/A |
|                               | N/A |
|                               | N/A |
|                               |     |