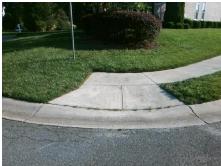

## **Access Compliance Report Public Rights-of-Way** (Curb Ramps)

Intersection ID: 3633 Main Street: COTA\_CT Cross Street: TREYMORE\_LN Location: N **Overall Compliance: No** ADA ID: 2B5739D4B677 Ramp Type: Perp Initial Pass/Fail: Fail **Severity Score:** 12.5

## **Field Measurements/Component Compliance**

Street 1 Name **COTA CT** Stop Condition-Street 2 StopSign Street 2 Name N/A Stop Condition-Street 1 N/A

| POSSIDIE SOIULIOII            |     |
|-------------------------------|-----|
| Possible Solutions:           | Con |
| Remove & Replace Entire Ramp. | N/A |
|                               | Yes |
|                               | N/A |
|                               | N/A |
|                               | N/A |
|                               | N/A |
| Surveyor Notes:               | N/A |
| N/A                           | N/A |
|                               | N/A |
|                               | N/A |
|                               | N/A |
| PROW/ADA:                     | N/A |
| Not Found, R304.5.3           | N/A |
|                               | N/A |
|                               | N/A |
|                               | N/A |
|                               |     |