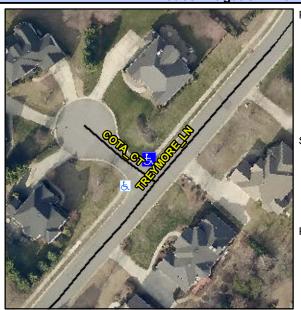

## **Access Compliance Report Public Rights-of-Way** (Curb Ramps)

Intersection ID: 3633 Main Street: COTA\_CT Cross Street: TREYMORE\_LN Location: N **Overall Compliance: No** ADA ID: 2B5739D4B677 Ramp Type: Perp Initial Pass/Fail: Fail **Severity Score:** 12.5