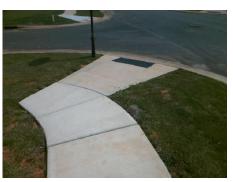

## Field Measurements/Component Compliance

Street 1 Name Stop Condition-Street 2 Street 2 Name Stop Condition-Street 1 PINYON PINE LN None BRITTONDALE LN StopSign Possible Solutions:

Remove & Replace Curb Ramp With Two New Directional Ramps or Equivalent.

Surveyor Notes:

N/A

PROW/ADA:

Not Found, R304.2.2, R304.5.3

Total Cost: \$ 3200.00

| Field Measurements/Component Compliance |                       |       |                        |                             |      |
|-----------------------------------------|-----------------------|-------|------------------------|-----------------------------|------|
| Compliance Description                  |                       | Data  | Compliance Description |                             | Data |
| N/A                                     | Ramp Length (in)      | 103.0 | No                     | Ramp Slope (%)              | 9.2  |
| Yes                                     | Ramp Width (in)       | 49.5  | No                     | Ramp XSlope (%)             | 4.0  |
| N/A                                     | Flare Type LT         | N/A   | N/A                    | Flare Type RT               | N/A  |
| N/A                                     | Flare Slope LT (%)    | N/A   | N/A                    | Flare Slope RT (%)          | N/A  |
| N/A                                     | Flare Traversable LT? | N/A   | N/A                    | Flare Traversable RT?       | N/A  |
| N/A                                     | Landing Length (in)   | N/A   | N/A                    | DWS Provided?               | N/A  |
| N/A                                     | Landing Width (in)    | N/A   | N/A                    | DWS Contrast?               | N/A  |
| N/A                                     | Landing Slope (%)     | N/A   | N/A                    | DWS Length (in)             | N/A  |
| N/A                                     | Landing X Slope (%)   | N/A   | N/A                    | DWS Full Width?             | N/A  |
| N/A                                     | Landing Curb? (Y/N)   | N/A   | N/A                    | DWS Offset (in)             | N/A  |
| N/A                                     | Shared Landing?       | N/A   |                        |                             |      |
| N/A                                     | Gutter Ponding?       | N/A   | N/A                    | Gutter Slope (%)            | N/A  |
| N/A                                     | Gutter Lip Ht (in)    | N/A   | N/A                    | Gutter X Slope (%)          | N/A  |
| N/A                                     | Painted X Walk1?      | No    | N/A                    | Painted X Walk2?            | No   |
|                                         | X Walk 1 Direction    | То Е  |                        | X Walk 2 Direction          | To S |
| N/A                                     | X Walk 1 Width (in)   | N/A   | N/A                    | X Walk 2 Width (in)         | N/A  |
|                                         | X Walk 1 Slope (%)    | 5.0   |                        | X Walk 2 Slope (%)          | 1.3  |
|                                         | X Walk 1 X Slope (%)  | 1.8   |                        | X Walk 2 X Slope (%)        | 4.6  |
| N/A                                     | Ramp inside XWalk1?   | N/A   | N/A                    | Ramp inside XWalk2?         | N/A  |
|                                         | Road Slope (%)        | 3.7   | N/A                    | Clear Space?                | N/A  |
|                                         | Road X Slope (%)      | 3.6   | N/A                    | Clear Space to XWalk (in)   | N/A  |
| N/A                                     | Any Obstructions?     | N/A   | N/A                    | Storm Grate/Utility Hazard? | N/A  |
|                                         | Obstruction Type      |       | l                      | Storm Grate/Utility Type    |      |
|                                         |                       | N/A   |                        |                             | N/A  |
|                                         |                       |       | Yes                    | Surface Condition? (G/P)    | Good |