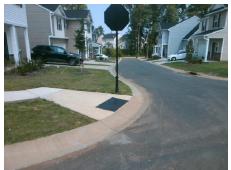

## Field Measurements/Component Compliance

Street 1 Name Stop Condition-Street 2 Street 2 Name Stop Condition-Street 1 PINYON PINE LN None BRITTONDALE LN StopSign Possible Solutions:

Remove & Replace Curb Ramp With Two New Directional Ramps or Equivalent.

Surveyor Notes:

N/A

PROW/ADA:

Not Found, R304.2.2, R304.5.3

Total Cost: \$ 3200.00

| Field Measurements/Component Compliance |                       |       |                        |                             |      |
|-----------------------------------------|-----------------------|-------|------------------------|-----------------------------|------|
| Compliance Description                  |                       | Data  | Compliance Description |                             | Data |
| N/A                                     | Ramp Length (in)      | 103.0 | No                     | Ramp Slope (%)              | 9.2  |
| Yes                                     | Ramp Width (in)       | 49.5  | No                     | Ramp XSlope (%)             | 4.0  |
| N/A                                     | Flare Type LT         | N/A   | N/A                    | Flare Type RT               | N/A  |
| N/A                                     | Flare Slope LT (%)    | N/A   | N/A                    | Flare Slope RT (%)          | N/A  |
| N/A                                     | Flare Traversable LT? | N/A   | N/A                    | Flare Traversable RT?       | N/A  |
| N/A                                     | Landing Length (in)   | N/A   | N/A                    | DWS Provided?               | N/A  |
| N/A                                     | Landing Width (in)    | N/A   | N/A                    | DWS Contrast?               | N/A  |
| N/A                                     | Landing Slope (%)     | N/A   | N/A                    | DWS Length (in)             | N/A  |
| N/A                                     | Landing X Slope (%)   | N/A   | N/A                    | DWS Full Width?             | N/A  |
| N/A                                     | Landing Curb? (Y/N)   | N/A   | N/A                    | DWS Offset (in)             | N/A  |
| N/A                                     | Shared Landing?       | N/A   |                        |                             |      |
| N/A                                     | Gutter Ponding?       | N/A   | N/A                    | Gutter Slope (%)            | N/A  |
| N/A                                     | Gutter Lip Ht (in)    | N/A   | N/A                    | Gutter X Slope (%)          | N/A  |
| N/A                                     | Painted X Walk1?      | No    | N/A                    | Painted X Walk2?            | No   |
|                                         | X Walk 1 Direction    | То Е  |                        | X Walk 2 Direction          | To S |
| N/A                                     | X Walk 1 Width (in)   | N/A   | N/A                    | X Walk 2 Width (in)         | N/A  |
|                                         | X Walk 1 Slope (%)    | 5.0   |                        | X Walk 2 Slope (%)          | 1.3  |
|                                         | X Walk 1 X Slope (%)  | 1.8   |                        | X Walk 2 X Slope (%)        | 4.6  |
| N/A                                     | Ramp inside XWalk1?   | N/A   | N/A                    | Ramp inside XWalk2?         | N/A  |
|                                         | Road Slope (%)        | 3.7   | N/A                    | Clear Space?                | N/A  |
|                                         | Road X Slope (%)      | 3.6   | N/A                    | Clear Space to XWalk (in)   | N/A  |
| N/A                                     | Any Obstructions?     | N/A   | N/A                    | Storm Grate/Utility Hazard? | N/A  |
|                                         | Obstruction Type      |       | l                      | Storm Grate/Utility Type    |      |
|                                         |                       | N/A   |                        |                             | N/A  |
|                                         |                       |       | Yes                    | Surface Condition? (G/P)    | Good |