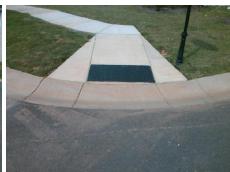

## Field Measurements/Component Compliance

Street 1 Name Stop Condition-Street 2 Street 2 Name Stop Condition-Street 1 PINYON PINE LN None BRITTONDALE LN StopSign Possible Solutions:

Remove & Replace Curb Ramp With Two New Directional Ramps or Equivalent.

Surveyor Notes:

N/A

PROW/ADA:

Not Found, R304.2.2, R304.5.3

Total Cost: \$ 3200.00

| Field Measurements/Component Compliance |                       |       |                        |                             |      |
|-----------------------------------------|-----------------------|-------|------------------------|-----------------------------|------|
| Compliance Description                  |                       | Data  | Compliance Description |                             | Data |
| N/A                                     | Ramp Length (in)      | 103.0 | No                     | Ramp Slope (%)              | 9.2  |
| Yes                                     | Ramp Width (in)       | 49.5  | No                     | Ramp XSlope (%)             | 4.0  |
| N/A                                     | Flare Type LT         | N/A   | N/A                    | Flare Type RT               | N/A  |
| N/A                                     | Flare Slope LT (%)    | N/A   | N/A                    | Flare Slope RT (%)          | N/A  |
| N/A                                     | Flare Traversable LT? | N/A   | N/A                    | Flare Traversable RT?       | N/A  |
| N/A                                     | Landing Length (in)   | N/A   | N/A                    | DWS Provided?               | N/A  |
| N/A                                     | Landing Width (in)    | N/A   | N/A                    | DWS Contrast?               | N/A  |
| N/A                                     | Landing Slope (%)     | N/A   | N/A                    | DWS Length (in)             | N/A  |
| N/A                                     | Landing X Slope (%)   | N/A   | N/A                    | DWS Full Width?             | N/A  |
| N/A                                     | Landing Curb? (Y/N)   | N/A   | N/A                    | DWS Offset (in)             | N/A  |
| N/A                                     | Shared Landing?       | N/A   |                        |                             |      |
| N/A                                     | Gutter Ponding?       | N/A   | N/A                    | Gutter Slope (%)            | N/A  |
| N/A                                     | Gutter Lip Ht (in)    | N/A   | N/A                    | Gutter X Slope (%)          | N/A  |
| N/A                                     | Painted X Walk1?      | No    | N/A                    | Painted X Walk2?            | No   |
|                                         | X Walk 1 Direction    | То Е  |                        | X Walk 2 Direction          | To S |
| N/A                                     | X Walk 1 Width (in)   | N/A   | N/A                    | X Walk 2 Width (in)         | N/A  |
|                                         | X Walk 1 Slope (%)    | 5.0   |                        | X Walk 2 Slope (%)          | 1.3  |
|                                         | X Walk 1 X Slope (%)  | 1.8   |                        | X Walk 2 X Slope (%)        | 4.6  |
| N/A                                     | Ramp inside XWalk1?   | N/A   | N/A                    | Ramp inside XWalk2?         | N/A  |
|                                         | Road Slope (%)        | 3.7   | N/A                    | Clear Space?                | N/A  |
|                                         | Road X Slope (%)      | 3.6   | N/A                    | Clear Space to XWalk (in)   | N/A  |
| N/A                                     | Any Obstructions?     | N/A   | N/A                    | Storm Grate/Utility Hazard? | N/A  |
|                                         | Obstruction Type      |       | l                      | Storm Grate/Utility Type    |      |
|                                         |                       | N/A   |                        |                             | N/A  |
|                                         |                       |       | Yes                    | Surface Condition? (G/P)    | Good |