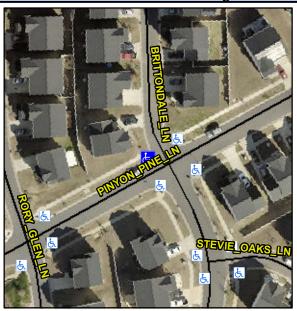

## Access Compliance Report Public Rights-of-Way (Curb Ramps)

Intersection ID: 53912 Main Street: BRITTONDALE\_LN Cross Street: PINYON\_PINE\_LN Location: NW

ADA ID: 2B629C3AC623 Ramp Type: PerpDiag Initial Pass/Fail: Fail Overall Compliance: No Severity Score: 13.75