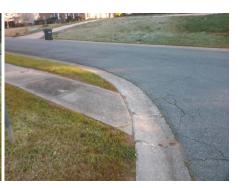

## Field Measurements/Component Compliance

| BLACK DUCK CT |
|---------------|
| StopSign      |
| N/A           |
| N/A           |
|               |

Possible Solutions:

Remove & Replace Entire Ramp.

Surveyor Notes:

N/A

PROW/ADA:

R304.2.2

| Total Cost: |  | \$ | 1600.00 |
|-------------|--|----|---------|

| Field Measurements/Component Compilance |                       |       |                    |                             |      |  |  |  |  |
|-----------------------------------------|-----------------------|-------|--------------------|-----------------------------|------|--|--|--|--|
| Comp                                    | Data                  | Comp  | liance Description | Data                        |      |  |  |  |  |
| N/A                                     | Ramp Length (in)      | 37.0  | N/A                | Grade Break?                | N/A  |  |  |  |  |
| Yes                                     | Ramp Width (in)       | 48.0  | N/A                | Grade Break Slope (%)       | 0.0  |  |  |  |  |
| No                                      | Ramp Slope (%)        | 10.2  | N/A                | Grade Break XSlope (%)      | 0.0  |  |  |  |  |
| Yes                                     | Ramp XSlope (%)       | 1.3   |                    |                             |      |  |  |  |  |
| N/A                                     | Flare Type LT         | N/A   | N/A                | Flare Type RT               | N/A  |  |  |  |  |
| N/A                                     | Flare Slope LT (%)    | N/A   | N/A                | Flare Slope RT (%)          | 0.0  |  |  |  |  |
| N/A                                     | Flare Traversable LT? | N/A   | N/A                | Flare Traversable RT?       | N/A  |  |  |  |  |
| N/A                                     | Landing Length (in)   | 0.0   | N/A                | DWS Provided?               | N/A  |  |  |  |  |
| N/A                                     | Landing Width (in)    | 0.0   | N/A                | DWS Contrast?               | N/A  |  |  |  |  |
| N/A                                     | Landing Slope (%)     | 0.0   | N/A                | DWS Length (in)             | N/A  |  |  |  |  |
| N/A                                     | Landing X Slope (%)   | 0.0   | N/A                | DWS Full Width?             | N/A  |  |  |  |  |
| N/A                                     | Landing Curb? (Y/N)   | N/A   | N/A                | DWS Offset LT (in)          | N/A  |  |  |  |  |
| N/A                                     | Shared Landing?       | N/A   | N/A                | DWS Offset RT (in)          | N/A  |  |  |  |  |
| N/A                                     | Gutter Ponding?       | 0.0   | N/A                | Gutter Slope (%)            | N/A  |  |  |  |  |
| N/A                                     | Gutter Lip Ht (in)    | 0.0   | N/A                | Gutter X Slope (%)          | N/A  |  |  |  |  |
| N/A                                     | Painted X Walk1?      | No    |                    | Road Slope (%)              | 0.1  |  |  |  |  |
|                                         | X Walk 1 Direction    | To SE |                    | Road X Slope (%)            | 2.5  |  |  |  |  |
|                                         | X Walk 1 Width (in)   | N/A   |                    | Clear Space?                | N/A  |  |  |  |  |
|                                         | X Walk 1 Slope (%)    | 0.1   | N/A                | Clear Space to XWalk (in)   | N/A  |  |  |  |  |
|                                         | X Walk 1 X Slope (%)  | 2.5   | N/A                | Storm Grate/Utility Hazard? | N/A  |  |  |  |  |
| N/A                                     | Ramp inside XWalk1?   | N/A   |                    | Storm Grate/Utility Type    |      |  |  |  |  |
| N/A                                     | Any Obstructions?     | N/A   |                    |                             | N/A  |  |  |  |  |
|                                         | Obstruction Type      |       | Yes                | Surface Condition? (G/P)    | Good |  |  |  |  |
|                                         |                       | N/A   | N/A                | Curb Slope (%)              | 32.5 |  |  |  |  |
|                                         |                       |       |                    |                             |      |  |  |  |  |