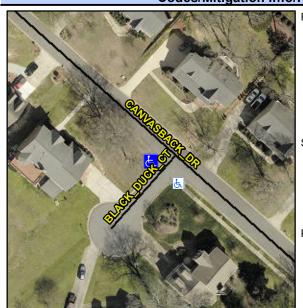

## Access Compliance Report Public Rights-of-Way (Curb Ramps)

Intersection ID: 24782 Main Street: BLACK\_DUCK\_CT Cross Street: CANVASBACK\_DR Location: SW

ADA ID: 2B62DB3DB3DE Ramp Type: Directional1 Initial Pass/Fail: Fail Overall Compliance: No Severity Score: 12.5