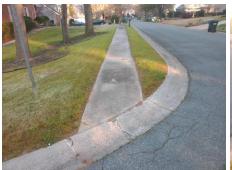

## Field Measurements/Component Compliance

| BLACK DUCK CT |
|---------------|
| StopSign      |
| N/A           |
| N/A           |
|               |

Possible Solutions:

Remove & Replace Entire Ramp.

Surveyor Notes:

N/A

PROW/ADA:

R304.2.2

| Total Cost: |  | \$ | 1600.00 |
|-------------|--|----|---------|

| Field Measurements/Component Compilance |                       |       |                    |                             |      |  |  |  |  |
|-----------------------------------------|-----------------------|-------|--------------------|-----------------------------|------|--|--|--|--|
| Comp                                    | Data                  | Comp  | liance Description | Data                        |      |  |  |  |  |
| N/A                                     | Ramp Length (in)      | 37.0  | N/A                | Grade Break?                | N/A  |  |  |  |  |
| Yes                                     | Ramp Width (in)       | 48.0  | N/A                | Grade Break Slope (%)       | 0.0  |  |  |  |  |
| No                                      | Ramp Slope (%)        | 10.2  | N/A                | Grade Break XSlope (%)      | 0.0  |  |  |  |  |
| Yes                                     | Ramp XSlope (%)       | 1.3   |                    |                             |      |  |  |  |  |
| N/A                                     | Flare Type LT         | N/A   | N/A                | Flare Type RT               | N/A  |  |  |  |  |
| N/A                                     | Flare Slope LT (%)    | N/A   | N/A                | Flare Slope RT (%)          | 0.0  |  |  |  |  |
| N/A                                     | Flare Traversable LT? | N/A   | N/A                | Flare Traversable RT?       | N/A  |  |  |  |  |
| N/A                                     | Landing Length (in)   | 0.0   | N/A                | DWS Provided?               | N/A  |  |  |  |  |
| N/A                                     | Landing Width (in)    | 0.0   | N/A                | DWS Contrast?               | N/A  |  |  |  |  |
| N/A                                     | Landing Slope (%)     | 0.0   | N/A                | DWS Length (in)             | N/A  |  |  |  |  |
| N/A                                     | Landing X Slope (%)   | 0.0   | N/A                | DWS Full Width?             | N/A  |  |  |  |  |
| N/A                                     | Landing Curb? (Y/N)   | N/A   | N/A                | DWS Offset LT (in)          | N/A  |  |  |  |  |
| N/A                                     | Shared Landing?       | N/A   | N/A                | DWS Offset RT (in)          | N/A  |  |  |  |  |
| N/A                                     | Gutter Ponding?       | 0.0   | N/A                | Gutter Slope (%)            | N/A  |  |  |  |  |
| N/A                                     | Gutter Lip Ht (in)    | 0.0   | N/A                | Gutter X Slope (%)          | N/A  |  |  |  |  |
| N/A                                     | Painted X Walk1?      | No    |                    | Road Slope (%)              | 0.1  |  |  |  |  |
|                                         | X Walk 1 Direction    | To SE |                    | Road X Slope (%)            | 2.5  |  |  |  |  |
|                                         | X Walk 1 Width (in)   | N/A   |                    | Clear Space?                | N/A  |  |  |  |  |
|                                         | X Walk 1 Slope (%)    | 0.1   | N/A                | Clear Space to XWalk (in)   | N/A  |  |  |  |  |
|                                         | X Walk 1 X Slope (%)  | 2.5   | N/A                | Storm Grate/Utility Hazard? | N/A  |  |  |  |  |
| N/A                                     | Ramp inside XWalk1?   | N/A   |                    | Storm Grate/Utility Type    |      |  |  |  |  |
| N/A                                     | Any Obstructions?     | N/A   |                    |                             | N/A  |  |  |  |  |
|                                         | Obstruction Type      |       | Yes                | Surface Condition? (G/P)    | Good |  |  |  |  |
|                                         |                       | N/A   | N/A                | Curb Slope (%)              | 32.5 |  |  |  |  |
|                                         |                       |       |                    |                             |      |  |  |  |  |