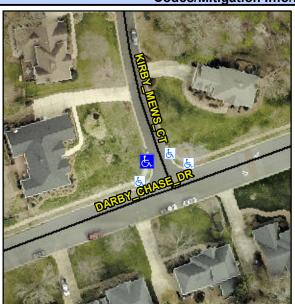

## **Access Compliance Report Public Rights-of-Way** (Curb Ramps)

**Cross Street: KIRBY MEWS CT** Intersection ID: 28221 Main Street: DARBY CHASE DR Location: NW **Overall Compliance: No** 10 ADA ID: 2B68FD861287 Ramp Type: Perp Initial Pass/Fail: Fail **Severity Score:** 