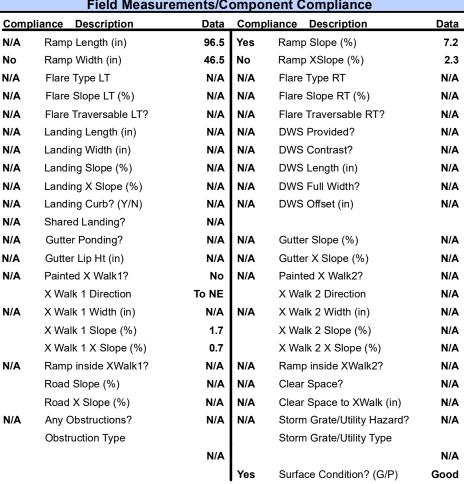

## Field Measurements/Component Compliance

**KIRBY MEWS CT** Street 1 Name Stop Condition-Street 2 StopSign N/A Street 2 Name Stop Condition-Street 1 N/A

| 1                   | Possible Solutions:           |   |
|---------------------|-------------------------------|---|
| THE PERSON NAMED IN | Remove & Replace Entire Ramp. |   |
| 4                   | Surveyor Notes:               | - |
| THE REAL PROPERTY.  | N/A                           |   |
|                     | PROW/ADA:                     |   |
| を対ける場合              | Not Found, R304.5.1, R304.5.3 | 1 |
|                     |                               |   |