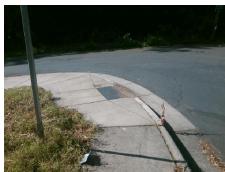

N/A

Intersection ID: 15132 Main Street: AMAY JAMES AV **Cross Street: REID AV** NE Location: **Overall Compliance: No Severity Score:** 0 ADA ID: 2B6DC521BC3C Ramp Type: Combination2Diag Initial Pass/Fail: Fail

## Field Measurements/Component Compliance

Street 1 Name StopSign Stop Condition-Street 1 **AMAY JAMES AV** Street 2 Name None Stop Condition-Street 2 **REID AV**  Remove & Replace Curb Ramp With Two New Directional Ramps or Equivalent.