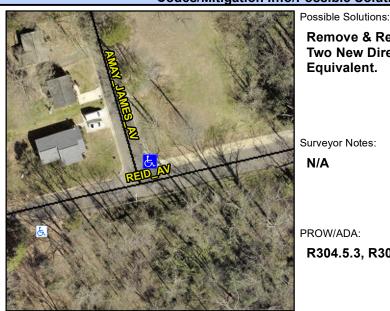

N/A

Intersection ID: 15132 Main Street: AMAY JAMES AV **Cross Street: REID AV** NE Location: **Overall Compliance: No Severity Score:** 0 ADA ID: 2B6DC521BC3C Ramp Type: Combination2Diag Initial Pass/Fail: Fail

## Field Measurements/Component Compliance

Street 1 Name StopSign Stop Condition-Street 1 **AMAY JAMES AV** Street 2 Name None Stop Condition-Street 2 **REID AV**  Remove & Replace Curb Ramp With Two New Directional Ramps or Equivalent.

Surveyor Notes:

N/A

PROW/ADA:

R304.5.3, R304.3.2

Total Cost:

3200.00

Compliance Description Data Compliance Description Ramp Length LT (in) N/A N/A 58.0 Ramp Length RT (in) N/A Yes Ramp Width LT (in) 57.0 Ramp Width RT (in) N/A No Ramp Slope LT (%) 16.7 Ramp Slope RT (%) Ramp XSlope LT (%) 2.0 N/A Ramp XSlope RT (%) Yes N/A Ramp Length (in) 84.0 Yes Ramp Slope (%) 48.0 No Ramp XSlope (%) Yes Ramp Width (in) N/A Flare Type LT N/A N/A Flare Type RT N/A N/A N/A Flare Slope LT (%) Flare Slope RT (%) N/A Flare Traversable LT? N/A N/A Flare Traversable RT? N/A Landing Length (in) N/A N/A DWS Provided? N/A N/A **DWS Contrast?** N/A Landing Width (in) N/A Landing Slope (%) N/A N/A DWS Length (in) N/A Landing X Slope (%) N/A N/A DWS Full Width? N/A Landing Curb? (Y/N) N/A N/A DWS Offset (in) N/A Shared Landing? N/A N/A **Gutter Ponding?** N/A N/A Gutter Slope (%) N/A N/A Gutter Lip Ht (in) N/A Gutter X Slope (%) N/A N/A Painted X Walk1? No Painted X Walk2? To W X Walk 1 Direction X Walk 2 Direction X Walk 1 Width (in) N/A X Walk 2 Width (in) 5.6 X Walk 1 Slope (%) X Walk 2 Slope (%)