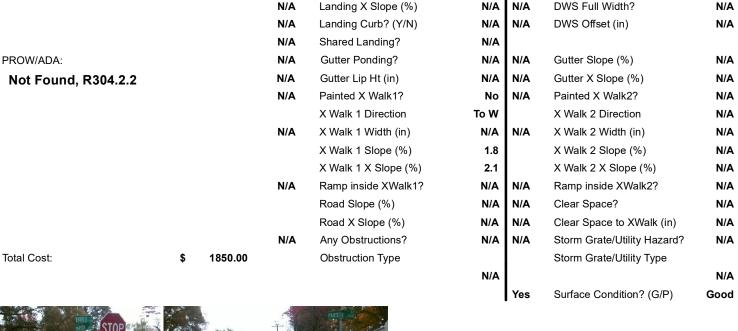

N/A

N/A

N/A

**Severity Score:** 

Compliance Description

Ramp Slope (%)

Flare Type RT

Ramp XSlope (%)

Flare Slope RT (%)

**DWS Provided?** 

**DWS Contrast?** 

DWS Length (in)

Flare Traversable RT?

Intersection ID: 11139 Main Street: EVERETT PL **Cross Street: PARSON ST** Location: SE **Overall Compliance: No** 12.5

## Field Measurements/Component Compliance

No

Yes

N/A

N/A

N/A

N/A

N/A

N/A

N/A

Data

56.0

48.0

N/A

N/A

N/A

N/A

N/A

N/A

N/A

**PARSON ST** Street 1 Name Stop Condition-Street 2 StopSign N/A Street 2 Name Stop Condition-Street 1 N/A

| <u> </u> | 1 CCCIBIC CCIALICIT           |        |        | i ioia iiio     |
|----------|-------------------------------|--------|--------|-----------------|
| 1        | Possible Solutions:           | Compli | ance   | Description     |
|          | Remove & Replace Entire Ramp. | N/A    | Ramp   | Length (in)     |
| Ĺ        | •                             | Yes    | Ramp   | Width (in)      |
|          |                               | N/A    | Flare  | Type LT         |
|          |                               | N/A    | Flare  | Slope LT (%)    |
| 1        |                               | N/A    | Flare  | Traversable LT  |
|          |                               | N/A    | Landi  | ng Length (in)  |
| 1        | Surveyor Notes:               | N/A    | Landi  | ng Width (in)   |
|          | N/A                           | N/A    | Landi  | ng Slope (%)    |
|          |                               | N/A    | Landi  | ng X Slope (%)  |
|          |                               | N/A    | Landi  | ng Curb? (Y/N)  |
|          |                               | N/A    | Share  | ed Landing?     |
|          | PROW/ADA:                     | N/A    | Gutte  | r Ponding?      |
| 1        | Not Found, R304.2.2           | N/A    | Gutte  | r Lip Ht (in)   |
|          |                               | N/A    | Painte | ed X Walk1?     |
| 1        |                               |        | X Wa   | lk 1 Direction  |
| 1        |                               | N/A    | X Wa   | lk 1 Width (in) |
|          |                               |        | X Wa   | lk 1 Slope (%)  |
|          |                               |        | X Wa   | lk 1 X Slope (% |
|          |                               | N/A    | Ramp   | inside XWalk1   |
|          |                               |        | Road   | Slope (%)       |
|          |                               |        | Road   | Y Slone (%)     |