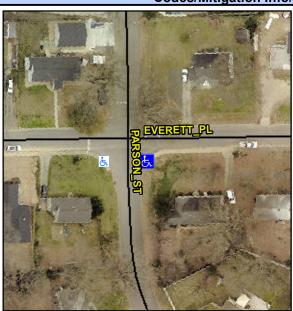

Flare Slope RT (%)

**DWS Provided?** 

**DWS Contrast?** 

DWS Length (in)

Flare Traversable RT?

Intersection ID: 11139 Main Street: EVERETT PL **Cross Street: PARSON ST** Location: SE **Overall Compliance: No** 12.5

N/A

N/A

N/A

N/A

**PARSON ST** Street 1 Name Stop Condition-Street 2 StopSign N/A Street 2 Name Stop Condition-Street 1 N/A

| <u> </u> | 1 CCCIBIC CCIALICIT           |        |        | i ioia iiio     |
|----------|-------------------------------|--------|--------|-----------------|
| 1        | Possible Solutions:           | Compli | ance   | Description     |
|          | Remove & Replace Entire Ramp. | N/A    | Ramp   | Length (in)     |
| Ĺ        | •                             | Yes    | Ramp   | Width (in)      |
|          |                               | N/A    | Flare  | Type LT         |
|          |                               | N/A    | Flare  | Slope LT (%)    |
| 1        |                               | N/A    | Flare  | Traversable LT  |
|          |                               | N/A    | Landi  | ng Length (in)  |
| 1        | Surveyor Notes:               | N/A    | Landi  | ng Width (in)   |
|          | N/A                           | N/A    | Landi  | ng Slope (%)    |
|          |                               | N/A    | Landi  | ng X Slope (%)  |
|          |                               | N/A    | Landi  | ng Curb? (Y/N)  |
|          |                               | N/A    | Share  | ed Landing?     |
|          | PROW/ADA:                     | N/A    | Gutte  | r Ponding?      |
| 1        | Not Found, R304.2.2           | N/A    | Gutte  | r Lip Ht (in)   |
|          |                               | N/A    | Painte | ed X Walk1?     |
| 1        |                               |        | X Wa   | lk 1 Direction  |
| 1        |                               | N/A    | X Wa   | lk 1 Width (in) |
|          |                               |        | X Wa   | lk 1 Slope (%)  |
|          |                               |        | X Wa   | lk 1 X Slope (% |
|          |                               | N/A    | Ramp   | inside XWalk1   |
|          |                               |        | Road   | Slope (%)       |
|          |                               |        | Road   | Y Slone (%)     |