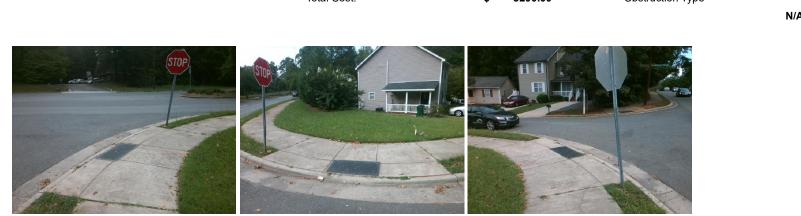

## Access Compliance Report Public Rights-of-Way (Curb Ramps)

| Intersection ID: 29529                  | Main Street: E_W_T_HARRIS_BV |                              | Cross S   | Cross Street: CAMPBELL_BURN_CT                |                       |                             |     | Location:                   | NW    |
|-----------------------------------------|------------------------------|------------------------------|-----------|-----------------------------------------------|-----------------------|-----------------------------|-----|-----------------------------|-------|
| ADA ID: 2B71F1428DA4                    | Ramp Type: PerpDiag          |                              | Initial P | nitial Pass/Fail: Fail Overall Compliance: No |                       |                             |     | o Severity Score:           | 8.75  |
| Codes/Mitigation Info/Possible Solution |                              |                              |           | Field Measurements/Component Compliance       |                       |                             |     |                             |       |
|                                         |                              | Possible Solutions:          |           | Compliance Description                        |                       | Data Compliance Description |     |                             | Data  |
|                                         |                              | Remove & Replace Curb Ramp V | Vith      | N/A                                           | Ramp Length (in)      | 85.0                        | Yes | Ramp Slope (%)              | 6.8   |
|                                         |                              | Two New Directional Ramps or |           | No                                            | Ramp Width (in)       | 41.0                        | Yes | Ramp XSlope (%)             | 0.2   |
|                                         |                              | Equivalent.                  |           | N/A                                           | Flare Type LT         | N/A                         | N/A | Flare Type RT               | N/A   |
|                                         |                              |                              |           | N/A                                           | Flare Slope LT (%)    | N/A                         | N/A | Flare Slope RT (%)          | N/A   |
|                                         |                              |                              |           | N/A                                           | Flare Traversable LT? | N/A                         | N/A | Flare Traversable RT?       | N/A   |
| CAMPBELL BURN CT                        |                              |                              |           | N/A                                           | Landing Length (in)   | N/A                         | N/A | DWS Provided?               | N/A   |
| CAMPORES                                |                              | Surveyor Notes:              |           | N/A                                           | Landing Width (in)    | N/A                         | N/A | DWS Contrast?               | N/A   |
| - En th                                 |                              | N/A                          |           | N/A                                           | Landing Slope (%)     | N/A                         | N/A | DWS Length (in)             | N/A   |
|                                         |                              | Ś.                           |           | N/A                                           | Landing X Slope (%)   | N/A                         | N/A | DWS Full Width?             | N/A   |
|                                         |                              | 2                            |           | N/A                                           | Landing Curb? (Y/N)   | N/A                         | N/A | DWS Offset (in)             | N/A   |
|                                         |                              |                              |           | N/A                                           | Shared Landing?       | N/A                         |     |                             |       |
|                                         |                              | PROW/ADA:                    |           | N/A                                           | Gutter Ponding?       | N/A                         | N/A | Gutter Slope (%)            | N/A   |
|                                         | PALINE                       | Not Found, R304.5.1          |           | N/A                                           | Gutter Lip Ht (in)    | N/A                         | N/A | Gutter X Slope (%)          | N/A   |
| AL ROLL                                 |                              | · ·                          |           | N/A                                           | Painted X Walk1?      | No                          | N/A | Painted X Walk2?            | No    |
| Contract of the second                  |                              |                              |           |                                               | X Walk 1 Direction    | To SE                       |     | X Walk 2 Direction          | To NE |
| 4 Burka Set 1                           |                              |                              |           | N/A                                           | X Walk 1 Width (in)   | N/A                         | N/A | X Walk 2 Width (in)         | N/A   |
| Street 1 Name                           | E W T HARRIS BV              |                              |           |                                               | X Walk 1 Slope (%)    | 5.6                         |     | X Walk 2 Slope (%)          | 6.1   |
| Stop Condition-Street 2                 | None                         |                              |           |                                               | X Walk 1 X Slope (%)  | 3.5                         |     | X Walk 2 X Slope (%)        | 3.6   |
| Street 2 Name                           | CAMPBELL BURN CT             |                              |           | N/A                                           | Ramp inside XWalk1?   | N/A                         | N/A | Ramp inside XWalk2?         | N/A   |
| Stop Condition-Street 1                 | StopSign                     |                              |           |                                               | Road Slope (%)        | 2.4                         | N/A | Clear Space?                | N/A   |
|                                         |                              |                              |           |                                               | Road X Slope (%)      | 4.3                         | N/A | Clear Space to XWalk (in)   | N/A   |
|                                         |                              |                              |           | N/A                                           | Any Obstructions?     | N/A                         | N/A | Storm Grate/Utility Hazard? | N/A   |
|                                         |                              | Total Cost: \$ 3             | 200.00    |                                               | Obstruction Type      |                             |     | Storm Grate/Utility Type    |       |
|                                         |                              |                              |           |                                               |                       | N/A                         |     |                             | N/A   |
|                                         |                              |                              |           |                                               |                       |                             |     |                             |       |