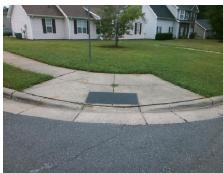

N/A

PROW/ADA:

Not Found, R304.5.1, R304.2.2

Total Cost: \$ 1850.00

| Field Measurements/Component Compliance |                       |      |                        |                             |      |
|-----------------------------------------|-----------------------|------|------------------------|-----------------------------|------|
| Compliance Description                  |                       | Data | Compliance Description |                             | Data |
| N/A                                     | Ramp Length (in)      | 48.5 | No                     | Ramp Slope (%)              | 9.8  |
| No                                      | Ramp Width (in)       | 47.5 | Yes                    | Ramp XSlope (%)             | 2.0  |
| N/A                                     | Flare Type LT         | N/A  | N/A                    | Flare Type RT               | N/A  |
| N/A                                     | Flare Slope LT (%)    | N/A  | N/A                    | Flare Slope RT (%)          | N/A  |
| N/A                                     | Flare Traversable LT? | N/A  | N/A                    | Flare Traversable RT?       | N/A  |
| N/A                                     | Landing Length (in)   | N/A  | N/A                    | DWS Provided?               | N/A  |
| N/A                                     | Landing Width (in)    | N/A  | N/A                    | DWS Contrast?               | N/A  |
| N/A                                     | Landing Slope (%)     | N/A  | N/A                    | DWS Length (in)             | N/A  |
| N/A                                     | Landing X Slope (%)   | N/A  | N/A                    | DWS Full Width?             | N/A  |
| N/A                                     | Landing Curb? (Y/N)   | N/A  | N/A                    | DWS Offset (in)             | N/A  |
| N/A                                     | Shared Landing?       | N/A  |                        |                             |      |
| N/A                                     | Gutter Ponding?       | N/A  | N/A                    | Gutter Slope (%)            | N/A  |
| N/A                                     | Gutter Lip Ht (in)    | N/A  | N/A                    | Gutter X Slope (%)          | N/A  |
| N/A                                     | Painted X Walk1?      | No   | N/A                    | Painted X Walk2?            | N/A  |
|                                         | X Walk 1 Direction    | To W |                        | X Walk 2 Direction          | N/A  |
| N/A                                     | X Walk 1 Width (in)   | N/A  | N/A                    | X Walk 2 Width (in)         | N/A  |
|                                         | X Walk 1 Slope (%)    | 3.9  |                        | X Walk 2 Slope (%)          | N/A  |
|                                         | X Walk 1 X Slope (%)  | 4.1  |                        | X Walk 2 X Slope (%)        | N/A  |
| N/A                                     | Ramp inside XWalk1?   | N/A  | N/A                    | Ramp inside XWalk2?         | N/A  |
|                                         | Road Slope (%)        | N/A  | N/A                    | Clear Space?                | N/A  |
|                                         | Road X Slope (%)      | N/A  | N/A                    | Clear Space to XWalk (in)   | N/A  |
| N/A                                     | Any Obstructions?     | N/A  | N/A                    | Storm Grate/Utility Hazard? | N/A  |
|                                         | Obstruction Type      |      |                        | Storm Grate/Utility Type    |      |
|                                         |                       | N/A  |                        |                             | N/A  |
|                                         |                       |      | Yes                    | Surface Condition? (G/P)    | Good |
|                                         |                       |      |                        |                             |      |