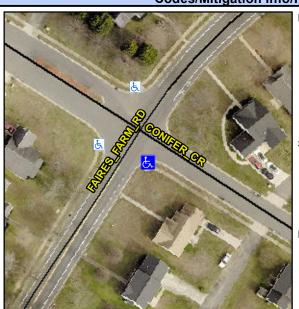

## Access Compliance Report Public Rights-of-Way (Curb Ramps)

Intersection ID: 5946 Main Street: CONIFER\_CR Cross Street: FAIRES\_FARM\_RD Location: S

ADA ID: 2B7460C336C0 Ramp Type: Perp Initial Pass/Fail: Fail Overall Compliance: No Severity Score: 21.25

Codes/Mitigation Info/Possible Solution

Street 1 Name FAIRES FARM RD
Stop Condition-Street 2 None
Street 2 Name N/A
Stop Condition-Street 1 N/A

Possible Solutions:

Remove & Replace Entire Ramp.

Surveyor Notes: