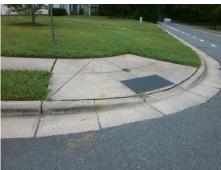

N/A

PROW/ADA:

Not Found, R304.5.1, R304.2.2

Total Cost: \$ 1850.00

| Field Measurements/Component Compliance |                       |      |                        |                             |      |
|-----------------------------------------|-----------------------|------|------------------------|-----------------------------|------|
| Compliance Description                  |                       | Data | Compliance Description |                             | Data |
| N/A                                     | Ramp Length (in)      | 48.5 | No                     | Ramp Slope (%)              | 9.8  |
| No                                      | Ramp Width (in)       | 47.5 | Yes                    | Ramp XSlope (%)             | 2.0  |
| N/A                                     | Flare Type LT         | N/A  | N/A                    | Flare Type RT               | N/A  |
| N/A                                     | Flare Slope LT (%)    | N/A  | N/A                    | Flare Slope RT (%)          | N/A  |
| N/A                                     | Flare Traversable LT? | N/A  | N/A                    | Flare Traversable RT?       | N/A  |
| N/A                                     | Landing Length (in)   | N/A  | N/A                    | DWS Provided?               | N/A  |
| N/A                                     | Landing Width (in)    | N/A  | N/A                    | DWS Contrast?               | N/A  |
| N/A                                     | Landing Slope (%)     | N/A  | N/A                    | DWS Length (in)             | N/A  |
| N/A                                     | Landing X Slope (%)   | N/A  | N/A                    | DWS Full Width?             | N/A  |
| N/A                                     | Landing Curb? (Y/N)   | N/A  | N/A                    | DWS Offset (in)             | N/A  |
| N/A                                     | Shared Landing?       | N/A  |                        |                             |      |
| N/A                                     | Gutter Ponding?       | N/A  | N/A                    | Gutter Slope (%)            | N/A  |
| N/A                                     | Gutter Lip Ht (in)    | N/A  | N/A                    | Gutter X Slope (%)          | N/A  |
| N/A                                     | Painted X Walk1?      | No   | N/A                    | Painted X Walk2?            | N/A  |
|                                         | X Walk 1 Direction    | To W |                        | X Walk 2 Direction          | N/A  |
| N/A                                     | X Walk 1 Width (in)   | N/A  | N/A                    | X Walk 2 Width (in)         | N/A  |
|                                         | X Walk 1 Slope (%)    | 3.9  |                        | X Walk 2 Slope (%)          | N/A  |
|                                         | X Walk 1 X Slope (%)  | 4.1  |                        | X Walk 2 X Slope (%)        | N/A  |
| N/A                                     | Ramp inside XWalk1?   | N/A  | N/A                    | Ramp inside XWalk2?         | N/A  |
|                                         | Road Slope (%)        | N/A  | N/A                    | Clear Space?                | N/A  |
|                                         | Road X Slope (%)      | N/A  | N/A                    | Clear Space to XWalk (in)   | N/A  |
| N/A                                     | Any Obstructions?     | N/A  | N/A                    | Storm Grate/Utility Hazard? | N/A  |
|                                         | Obstruction Type      |      |                        | Storm Grate/Utility Type    |      |
|                                         |                       | N/A  |                        |                             | N/A  |
|                                         |                       |      | Yes                    | Surface Condition? (G/P)    | Good |
|                                         |                       |      |                        |                             |      |