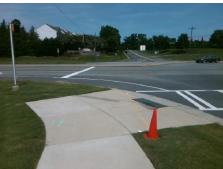

Surveyor Notes:
N/A

PROW/ADA:
Not Found

Total Cost: \$ 2000.00

| Compliance Description Data Compliance Description Data |                       |        |     |                             |        |
|---------------------------------------------------------|-----------------------|--------|-----|-----------------------------|--------|
| N/A                                                     | Ramp Length (in)      | 170.0  | Yes | BlendTrans Slope (%)        | 2.6    |
| Yes                                                     | Ramp Width (in)       | 61.0   | Yes | BlendTrans XSlope (%)       | 1.5    |
| N/A                                                     | Flare Type LT         | Sloped | N/A | Flare Type RT               | Sloped |
| N/A                                                     | Flare Slope LT (%)    | N/A    | N/A | Flare Slope RT (%)          | N/A    |
| N/A                                                     | Flare Traversable LT? | No     | N/A | Flare Traversable RT?       | No     |
| N/A                                                     | Landing Length (in)   | N/A    | Yes | DWS Provided?               | Yes    |
|                                                         | 3 3 v ,               |        |     |                             |        |
| N/A                                                     | Landing Width (in)    | N/A    | Yes | DWS Contrast?               | Yes    |
| N/A                                                     | Landing Slope (%)     | N/A    | Yes | DWS Length (in)             | 24.0   |
| N/A                                                     | Landing X Slope (%)   | N/A    | Yes | DWS Full Width?             | Yes    |
| N/A                                                     | Landing Curb? (Y/N)   | No     | Yes | DWS Offset (in)             | 2.0    |
| N/A                                                     | Shared Landing?       | No     |     |                             |        |
| Yes                                                     | Gutter Ponding?       | No     | Yes | Gutter Slope (%)            | 1.4    |
| Yes                                                     | Gutter Lip Ht (in)    | 0.0    | Yes | Gutter X Slope (%)          | 1.1    |
| N/A                                                     | Painted X Walk1?      | Yes    | N/A | Painted X Walk2?            | N/A    |
|                                                         | X Walk 1 Direction    | To NE  |     | X Walk 2 Direction          | N/A    |
|                                                         | X Walk 1 Width (in)   | 110.0  |     | X Walk 2 Width (in)         | N/A    |
|                                                         | X Walk 1 Slope (%)    | 2.5    |     | X Walk 2 Slope (%)          | N/A    |
|                                                         | X Walk 1 X Slope (%)  | 1.8    |     | X Walk 2 X Slope (%)        | N/A    |
| Yes                                                     | Ramp inside XWalk1?   | Yes    | N/A | Ramp inside XWalk2?         | N/A    |
|                                                         | Road Slope (%)        | 1.8    |     | Clear Space?                | Yes    |
|                                                         | Road X Slope (%)      | 2.5    | N/A | Clear Space to XWalk (in)   | N/A    |
| Yes                                                     | Any Obstructions?     | No     | Yes | Storm Grate/Utility Hazard? | No     |
|                                                         | Obstruction Type      |        |     | Storm Grate/Utility Type    |        |
|                                                         |                       | N/A    |     |                             | N/A    |
|                                                         |                       |        | Yes | Surface Condition? (G/P)    | Good   |
| -                                                       |                       |        | No  | Curb Slope (%)              | 9.5    |