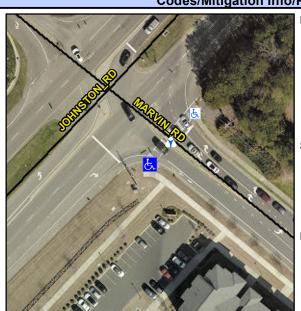

## Access Compliance Report Public Rights-of-Way (Curb Ramps)

Intersection ID: 28193 Main Street: MARVIN\_RD Cross Street: JOHNSTON\_RD Location: SE

ADA ID: 2B76EC594AB2 Ramp Type: BlendTrans2 Initial Pass/Fail: Pass Overall Compliance: No Severity Score: 0

## Field Measurements/Component Compliance

Street 1 Name MARVIN RD
Stop Condition-Street 1 Signal
Street 2 Name N/A
Stop Condition-Street 2 N/A

Possible Solutions:

Remove & Replace Curb Slope and Extend Ramp.