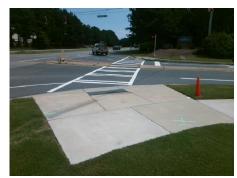

Surveyor Notes:
N/A

PROW/ADA:
Not Found

Total Cost: \$ 2000.00

| Compliance Description Data Compliance Description Data |                       |        |     |                             |        |
|---------------------------------------------------------|-----------------------|--------|-----|-----------------------------|--------|
| N/A                                                     | Ramp Length (in)      | 170.0  | Yes | BlendTrans Slope (%)        | 2.6    |
| Yes                                                     | Ramp Width (in)       | 61.0   | Yes | BlendTrans XSlope (%)       | 1.5    |
| N/A                                                     | Flare Type LT         | Sloped | N/A | Flare Type RT               | Sloped |
| N/A                                                     | Flare Slope LT (%)    | N/A    | N/A | Flare Slope RT (%)          | N/A    |
| N/A                                                     | Flare Traversable LT? | No     | N/A | Flare Traversable RT?       | No     |
| N/A                                                     | Landing Length (in)   | N/A    | Yes | DWS Provided?               | Yes    |
|                                                         | 3 3 v ,               |        |     |                             |        |
| N/A                                                     | Landing Width (in)    | N/A    | Yes | DWS Contrast?               | Yes    |
| N/A                                                     | Landing Slope (%)     | N/A    | Yes | DWS Length (in)             | 24.0   |
| N/A                                                     | Landing X Slope (%)   | N/A    | Yes | DWS Full Width?             | Yes    |
| N/A                                                     | Landing Curb? (Y/N)   | No     | Yes | DWS Offset (in)             | 2.0    |
| N/A                                                     | Shared Landing?       | No     |     |                             |        |
| Yes                                                     | Gutter Ponding?       | No     | Yes | Gutter Slope (%)            | 1.4    |
| Yes                                                     | Gutter Lip Ht (in)    | 0.0    | Yes | Gutter X Slope (%)          | 1.1    |
| N/A                                                     | Painted X Walk1?      | Yes    | N/A | Painted X Walk2?            | N/A    |
|                                                         | X Walk 1 Direction    | To NE  |     | X Walk 2 Direction          | N/A    |
|                                                         | X Walk 1 Width (in)   | 110.0  |     | X Walk 2 Width (in)         | N/A    |
|                                                         | X Walk 1 Slope (%)    | 2.5    |     | X Walk 2 Slope (%)          | N/A    |
|                                                         | X Walk 1 X Slope (%)  | 1.8    |     | X Walk 2 X Slope (%)        | N/A    |
| Yes                                                     | Ramp inside XWalk1?   | Yes    | N/A | Ramp inside XWalk2?         | N/A    |
|                                                         | Road Slope (%)        | 1.8    |     | Clear Space?                | Yes    |
|                                                         | Road X Slope (%)      | 2.5    | N/A | Clear Space to XWalk (in)   | N/A    |
| Yes                                                     | Any Obstructions?     | No     | Yes | Storm Grate/Utility Hazard? | No     |
|                                                         | Obstruction Type      |        |     | Storm Grate/Utility Type    |        |
|                                                         |                       | N/A    |     |                             | N/A    |
|                                                         |                       |        | Yes | Surface Condition? (G/P)    | Good   |
| -                                                       |                       |        | No  | Curb Slope (%)              | 9.5    |