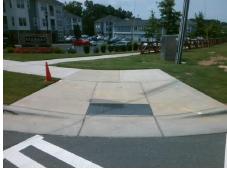

Surveyor Notes:
N/A

PROW/ADA:
Not Found

Total Cost: \$ 2000.00

| Compliance Description Data Compliance Description Data |                       |        |     |                             |        |
|---------------------------------------------------------|-----------------------|--------|-----|-----------------------------|--------|
| N/A                                                     | Ramp Length (in)      | 170.0  | Yes | BlendTrans Slope (%)        | 2.6    |
| Yes                                                     | Ramp Width (in)       | 61.0   | Yes | BlendTrans XSlope (%)       | 1.5    |
| N/A                                                     | Flare Type LT         | Sloped | N/A | Flare Type RT               | Sloped |
| N/A                                                     | Flare Slope LT (%)    | N/A    | N/A | Flare Slope RT (%)          | N/A    |
| N/A                                                     | Flare Traversable LT? | No     | N/A | Flare Traversable RT?       | No     |
| N/A                                                     | Landing Length (in)   | N/A    | Yes | DWS Provided?               | Yes    |
|                                                         | 3 3 v ,               |        |     |                             |        |
| N/A                                                     | Landing Width (in)    | N/A    | Yes | DWS Contrast?               | Yes    |
| N/A                                                     | Landing Slope (%)     | N/A    | Yes | DWS Length (in)             | 24.0   |
| N/A                                                     | Landing X Slope (%)   | N/A    | Yes | DWS Full Width?             | Yes    |
| N/A                                                     | Landing Curb? (Y/N)   | No     | Yes | DWS Offset (in)             | 2.0    |
| N/A                                                     | Shared Landing?       | No     |     |                             |        |
| Yes                                                     | Gutter Ponding?       | No     | Yes | Gutter Slope (%)            | 1.4    |
| Yes                                                     | Gutter Lip Ht (in)    | 0.0    | Yes | Gutter X Slope (%)          | 1.1    |
| N/A                                                     | Painted X Walk1?      | Yes    | N/A | Painted X Walk2?            | N/A    |
|                                                         | X Walk 1 Direction    | To NE  |     | X Walk 2 Direction          | N/A    |
|                                                         | X Walk 1 Width (in)   | 110.0  |     | X Walk 2 Width (in)         | N/A    |
|                                                         | X Walk 1 Slope (%)    | 2.5    |     | X Walk 2 Slope (%)          | N/A    |
|                                                         | X Walk 1 X Slope (%)  | 1.8    |     | X Walk 2 X Slope (%)        | N/A    |
| Yes                                                     | Ramp inside XWalk1?   | Yes    | N/A | Ramp inside XWalk2?         | N/A    |
|                                                         | Road Slope (%)        | 1.8    |     | Clear Space?                | Yes    |
|                                                         | Road X Slope (%)      | 2.5    | N/A | Clear Space to XWalk (in)   | N/A    |
| Yes                                                     | Any Obstructions?     | No     | Yes | Storm Grate/Utility Hazard? | No     |
|                                                         | Obstruction Type      |        |     | Storm Grate/Utility Type    |        |
|                                                         |                       | N/A    |     |                             | N/A    |
|                                                         |                       |        | Yes | Surface Condition? (G/P)    | Good   |
| -                                                       |                       |        | No  | Curb Slope (%)              | 9.5    |