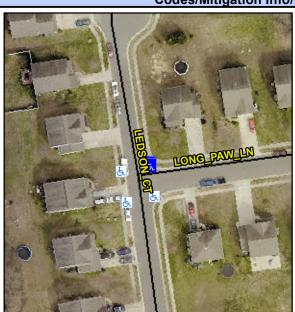

## Access Compliance Report Public Rights-of-Way (Curb Ramps)

Intersection ID: 42952 Main Street: LEDSON\_CT Cross Street: LONG\_PAW\_LN Location: NE

ADA ID: 2B7996ECDACF Ramp Type: PerpDiag Initial Pass/Fail: Fail Overall Compliance: No Severity Score: 8.75