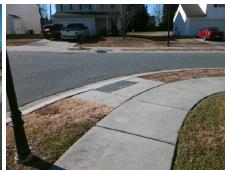

## Field Measurements/Component Compliance

Street 1 Name
Stop Condition-Street 2
Street 2 Name
Stop Condition-Street 1

LEDSON CT None LONG PAW LN StopSign Possible Solutions:

Remove & Replace Curb Ramp With
Two New Directional Ramps or
Equivalent.

N//

Surveyor Notes:

N/A

N//

PROW/ADA:

Not Found, R304.5.1

Total Cost: \$ 3200.00

| Field Measurements/Component Compilance |                       |      |                        |                             |      |
|-----------------------------------------|-----------------------|------|------------------------|-----------------------------|------|
| Compliance Description                  |                       | Data | Compliance Description |                             | Data |
| N/A                                     | Ramp Length (in)      | 53.0 | Yes                    | Ramp Slope (%)              | 7.8  |
| No                                      | Ramp Width (in)       | 46.5 | Yes                    | Ramp XSlope (%)             | 1.4  |
| N/A                                     | Flare Type LT         | N/A  | N/A                    | Flare Type RT               | N/A  |
| N/A                                     | Flare Slope LT (%)    | N/A  | N/A                    | Flare Slope RT (%)          | N/A  |
| N/A                                     | Flare Traversable LT? | N/A  | N/A                    | Flare Traversable RT?       | N/A  |
| N/A                                     | Landing Length (in)   | N/A  | N/A                    | DWS Provided?               | N/A  |
| N/A                                     | Landing Width (in)    | N/A  | N/A                    | DWS Contrast?               | N/A  |
| N/A                                     | Landing Slope (%)     | N/A  | N/A                    | DWS Length (in)             | N/A  |
| N/A                                     | Landing X Slope (%)   | N/A  | N/A                    | DWS Full Width?             | N/A  |
| N/A                                     | Landing Curb? (Y/N)   | N/A  | N/A                    | DWS Offset (in)             | N/A  |
| N/A                                     | Shared Landing?       | N/A  |                        |                             |      |
| N/A                                     | Gutter Ponding?       | N/A  | N/A                    | Gutter Slope (%)            | N/A  |
| N/A                                     | Gutter Lip Ht (in)    | N/A  | N/A                    | Gutter X Slope (%)          | N/A  |
| N/A                                     | Painted X Walk1?      | No   | N/A                    | Painted X Walk2?            | No   |
|                                         | X Walk 1 Direction    | To W |                        | X Walk 2 Direction          | To S |
| N/A                                     | X Walk 1 Width (in)   | N/A  | N/A                    | X Walk 2 Width (in)         | N/A  |
|                                         | X Walk 1 Slope (%)    | 4.4  |                        | X Walk 2 Slope (%)          | 4.3  |
|                                         | X Walk 1 X Slope (%)  | 2.5  |                        | X Walk 2 X Slope (%)        | 2.9  |
| N/A                                     | Ramp inside XWalk1?   | N/A  | N/A                    | Ramp inside XWalk2?         | N/A  |
|                                         | Road Slope (%)        | 1.5  | N/A                    | Clear Space?                | N/A  |
|                                         | Road X Slope (%)      | 4.0  | N/A                    | Clear Space to XWalk (in)   | N/A  |
| N/A                                     | Any Obstructions?     | N/A  | N/A                    | Storm Grate/Utility Hazard? | N/A  |
|                                         | Obstruction Type      |      |                        | Storm Grate/Utility Type    |      |
|                                         |                       | N/A  |                        |                             | N/A  |
|                                         |                       |      | Yes                    | Surface Condition? (G/P)    | Good |
|                                         |                       |      |                        |                             |      |