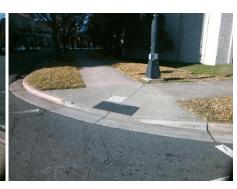

## Field Measurements/Component Compliance

E MARTIN LUTHER KING JR BV Street 1 Name Stop Condition-Street 2 Signal Street 2 Name S DAVIDSON ST Stop Condition-Street 1 Signal

Remove & Replace Curb Ramp With **Two New Directional Ramps or** Equivalent.

| Comp | liance Description    | Data  | Comp | liance | Description           | Data  |
|------|-----------------------|-------|------|--------|-----------------------|-------|
| N/A  | Ramp Length (in)      | 130.0 | No   | Ramp   | Slope (%)             | 8.9   |
| Yes  | Ramp Width (in)       | 60.0  | No   | Ramp   | XSlope (%)            | 3.8   |
| N/A  | Flare Type LT         | N/A   | N/A  | Flare  | Type RT               | N/A   |
| N/A  | Flare Slope LT (%)    | N/A   | N/A  | Flare  | Slope RT (%)          | N/A   |
| N/A  | Flare Traversable LT? | No    | N/A  | Flare  | Traversable RT?       | No    |
| N/A  | Landing Length (in)   | N/A   | N/A  | DWS    | Provided?             | N/A   |
| N/A  | Landing Width (in)    | N/A   | N/A  | DWS    | Contrast?             | N/A   |
| N/A  | Landing Slope (%)     | N/A   | N/A  | DWS    | Length (in)           | N/A   |
| N/A  | Landing X Slope (%)   | N/A   | N/A  | DWS    | Full Width?           | N/A   |
| N/A  | Landing Curb? (Y/N)   | N/A   | N/A  | DWS    | Offset (in)           | N/A   |
| N/A  | Shared Landing?       | N/A   |      |        |                       |       |
| N/A  | Gutter Ponding?       | N/A   | N/A  | Gutte  | r Slope (%)           | N/A   |
| N/A  | Gutter Lip Ht (in)    | N/A   | N/A  | Gutte  | r X Slope (%)         | N/A   |
| N/A  | Painted X Walk1?      | Yes   | N/A  | Painte | ed X Walk2?           | Yes   |
|      | X Walk 1 Direction    | To SW |      | X Wal  | k 2 Direction         | To SE |
| N/A  | X Walk 1 Width (in)   | 110.0 | N/A  | X Wal  | k 2 Width (in)        | 110.0 |
|      | X Walk 1 Slope (%)    | 3.3   |      | X Wal  | k 2 Slope (%)         | 1.5   |
|      | X Walk 1 X Slope (%)  | 3.0   |      | X Wal  | k 2 X Slope (%)       | 2.6   |
| N/A  | Ramp inside XWalk1?   | Yes   | N/A  | Ramp   | inside XWalk2?        | Yes   |
|      | Road Slope (%)        | 3.7   | N/A  | Clear  | Space?                | N/A   |
|      | Road X Slope (%)      | 0.2   | N/A  | Clear  | Space to XWalk (in)   | N/A   |
| N/A  | Any Obstructions?     | N/A   | N/A  | Storm  | Grate/Utility Hazard? | N/A   |
|      | Obstruction Type      |       |      | Storm  | Grate/Utility Type    |       |
|      |                       | N/A   |      |        |                       | N/A   |
|      |                       |       | Yes  | Surfac | ce Condition? (G/P)   | Good  |