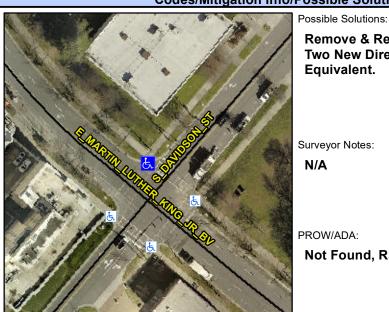

## **Access Compliance Report Public Rights-of-Way** (Curb Ramps)

Intersection ID: N/A Main Street: E\_MARTIN\_LUTHER\_KING\_JR\_@bs Street: S\_DAVIDSON\_ST Location:

ADA ID: 2B7EE367D481 Ramp Type: PerpDiag Initial Pass/Fail: Fail **Overall Compliance: No** Severity Score: 13.75

## **Codes/Mitigation Info/Possible Solution**