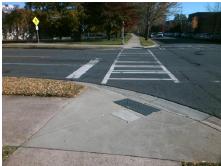

## Field Measurements/Component Compliance

E MARTIN LUTHER KING JR BV Street 1 Name Stop Condition-Street 2 Signal Street 2 Name S DAVIDSON ST Stop Condition-Street 1 Signal

Remove & Replace Curb Ramp With **Two New Directional Ramps or** Equivalent.

| Comp | liance Description    | Data  | Comp | liance | Description           | Data  |
|------|-----------------------|-------|------|--------|-----------------------|-------|
| N/A  | Ramp Length (in)      | 130.0 | No   | Ramp   | Slope (%)             | 8.9   |
| Yes  | Ramp Width (in)       | 60.0  | No   | Ramp   | XSlope (%)            | 3.8   |
| N/A  | Flare Type LT         | N/A   | N/A  | Flare  | Type RT               | N/A   |
| N/A  | Flare Slope LT (%)    | N/A   | N/A  | Flare  | Slope RT (%)          | N/A   |
| N/A  | Flare Traversable LT? | No    | N/A  | Flare  | Traversable RT?       | No    |
| N/A  | Landing Length (in)   | N/A   | N/A  | DWS    | Provided?             | N/A   |
| N/A  | Landing Width (in)    | N/A   | N/A  | DWS    | Contrast?             | N/A   |
| N/A  | Landing Slope (%)     | N/A   | N/A  | DWS    | Length (in)           | N/A   |
| N/A  | Landing X Slope (%)   | N/A   | N/A  | DWS    | Full Width?           | N/A   |
| N/A  | Landing Curb? (Y/N)   | N/A   | N/A  | DWS    | Offset (in)           | N/A   |
| N/A  | Shared Landing?       | N/A   |      |        |                       |       |
| N/A  | Gutter Ponding?       | N/A   | N/A  | Gutte  | r Slope (%)           | N/A   |
| N/A  | Gutter Lip Ht (in)    | N/A   | N/A  | Gutte  | r X Slope (%)         | N/A   |
| N/A  | Painted X Walk1?      | Yes   | N/A  | Painte | ed X Walk2?           | Yes   |
|      | X Walk 1 Direction    | To SW |      | X Wal  | k 2 Direction         | To SE |
| N/A  | X Walk 1 Width (in)   | 110.0 | N/A  | X Wal  | k 2 Width (in)        | 110.0 |
|      | X Walk 1 Slope (%)    | 3.3   |      | X Wal  | k 2 Slope (%)         | 1.5   |
|      | X Walk 1 X Slope (%)  | 3.0   |      | X Wal  | k 2 X Slope (%)       | 2.6   |
| N/A  | Ramp inside XWalk1?   | Yes   | N/A  | Ramp   | inside XWalk2?        | Yes   |
|      | Road Slope (%)        | 3.7   | N/A  | Clear  | Space?                | N/A   |
|      | Road X Slope (%)      | 0.2   | N/A  | Clear  | Space to XWalk (in)   | N/A   |
| N/A  | Any Obstructions?     | N/A   | N/A  | Storm  | Grate/Utility Hazard? | N/A   |
|      | Obstruction Type      |       |      | Storm  | Grate/Utility Type    |       |
|      |                       | N/A   |      |        |                       | N/A   |
|      |                       |       | Yes  | Surfac | ce Condition? (G/P)   | Good  |