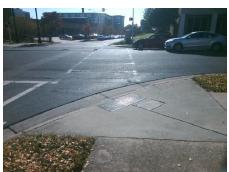

## Field Measurements/Component Compliance

E MARTIN LUTHER KING JR BV Street 1 Name Stop Condition-Street 2 Signal Street 2 Name S DAVIDSON ST Stop Condition-Street 1 Signal

Remove & Replace Curb Ramp With **Two New Directional Ramps or** Equivalent.

| Comp | liance Description    | Data  | Comp | liance | Description           | Data  |
|------|-----------------------|-------|------|--------|-----------------------|-------|
| N/A  | Ramp Length (in)      | 130.0 | No   | Ramp   | Slope (%)             | 8.9   |
| Yes  | Ramp Width (in)       | 60.0  | No   | Ramp   | XSlope (%)            | 3.8   |
| N/A  | Flare Type LT         | N/A   | N/A  | Flare  | Type RT               | N/A   |
| N/A  | Flare Slope LT (%)    | N/A   | N/A  | Flare  | Slope RT (%)          | N/A   |
| N/A  | Flare Traversable LT? | No    | N/A  | Flare  | Traversable RT?       | No    |
| N/A  | Landing Length (in)   | N/A   | N/A  | DWS    | Provided?             | N/A   |
| N/A  | Landing Width (in)    | N/A   | N/A  | DWS    | Contrast?             | N/A   |
| N/A  | Landing Slope (%)     | N/A   | N/A  | DWS    | Length (in)           | N/A   |
| N/A  | Landing X Slope (%)   | N/A   | N/A  | DWS    | Full Width?           | N/A   |
| N/A  | Landing Curb? (Y/N)   | N/A   | N/A  | DWS    | Offset (in)           | N/A   |
| N/A  | Shared Landing?       | N/A   |      |        |                       |       |
| N/A  | Gutter Ponding?       | N/A   | N/A  | Gutte  | r Slope (%)           | N/A   |
| N/A  | Gutter Lip Ht (in)    | N/A   | N/A  | Gutte  | r X Slope (%)         | N/A   |
| N/A  | Painted X Walk1?      | Yes   | N/A  | Painte | ed X Walk2?           | Yes   |
|      | X Walk 1 Direction    | To SW |      | X Wal  | k 2 Direction         | To SE |
| N/A  | X Walk 1 Width (in)   | 110.0 | N/A  | X Wal  | k 2 Width (in)        | 110.0 |
|      | X Walk 1 Slope (%)    | 3.3   |      | X Wal  | k 2 Slope (%)         | 1.5   |
|      | X Walk 1 X Slope (%)  | 3.0   |      | X Wal  | k 2 X Slope (%)       | 2.6   |
| N/A  | Ramp inside XWalk1?   | Yes   | N/A  | Ramp   | inside XWalk2?        | Yes   |
|      | Road Slope (%)        | 3.7   | N/A  | Clear  | Space?                | N/A   |
|      | Road X Slope (%)      | 0.2   | N/A  | Clear  | Space to XWalk (in)   | N/A   |
| N/A  | Any Obstructions?     | N/A   | N/A  | Storm  | Grate/Utility Hazard? | N/A   |
|      | Obstruction Type      |       |      | Storm  | Grate/Utility Type    |       |
|      |                       | N/A   |      |        |                       | N/A   |
|      |                       |       | Yes  | Surfac | ce Condition? (G/P)   | Good  |