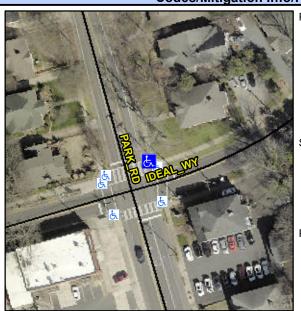

## Access Compliance Report Public Rights-of-Way (Curb Ramps)

Intersection ID: 15254Main Street: IDEAL\_WYCross Street: PARK\_RDLocation: NEADA ID: 2B7F5F32E83CRamp Type: PerpInitial Pass/Fail: FailOverall Compliance: NoSeverity Score: 33.75

## Field Measurements/Component Compliance

Street 1 Name PARK RD
Stop Condition-Street 2 Signal
Street 2 Name N/A
Stop Condition-Street 1 N/A

| Possible Solutions:            |  |  |  |  |  |
|--------------------------------|--|--|--|--|--|
| Remove & Replace Entire Ramp.  |  |  |  |  |  |
|                                |  |  |  |  |  |
|                                |  |  |  |  |  |
|                                |  |  |  |  |  |
|                                |  |  |  |  |  |
| O                              |  |  |  |  |  |
| Surveyor Notes:                |  |  |  |  |  |
| N/A                            |  |  |  |  |  |
|                                |  |  |  |  |  |
|                                |  |  |  |  |  |
| PROW/ADA:                      |  |  |  |  |  |
| Not Found, R304.5.1, R304.2.2, |  |  |  |  |  |
| R304.5.3                       |  |  |  |  |  |
|                                |  |  |  |  |  |
|                                |  |  |  |  |  |
|                                |  |  |  |  |  |
|                                |  |  |  |  |  |
|                                |  |  |  |  |  |
|                                |  |  |  |  |  |