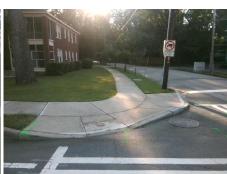

## Access Compliance Report Public Rights-of-Way (Curb Ramps)

Intersection ID: 15254Main Street: IDEAL\_WYCross Street: PARK\_RDLocation: NEADA ID: 2B7F5F32E83CRamp Type: PerpInitial Pass/Fail: FailOverall Compliance: NoSeverity Score: 33.75

Total Cost:

1850.00

| Comp | Compliance Description Data |       | Compliance Description |                             | Data |
|------|-----------------------------|-------|------------------------|-----------------------------|------|
| N/A  | Ramp Length (in)            | 104.0 | No                     | Ramp Slope (%)              | 8.8  |
| No   | Ramp Width (in)             | 36.0  | No                     | Ramp XSlope (%)             | 6.4  |
| N/A  | Flare Type LT               | N/A   | N/A                    | Flare Type RT               | N/A  |
| N/A  | Flare Slope LT (%)          | N/A   | N/A                    | Flare Slope RT (%)          | N/A  |
| N/A  | Flare Traversable LT?       | N/A   | N/A                    | Flare Traversable RT?       | N/A  |
| N/A  | Landing Length (in)         | N/A   | N/A                    | DWS Provided?               | N/A  |
| N/A  | Landing Width (in)          | N/A   | N/A                    | DWS Contrast?               | N/A  |
| N/A  | Landing Slope (%)           | N/A   | N/A                    | DWS Length (in)             | N/A  |
| N/A  | Landing X Slope (%)         | N/A   | N/A                    | DWS Full Width?             | N/A  |
| N/A  | Landing Curb? (Y/N)         | N/A   | N/A                    | DWS Offset (in)             | N/A  |
| N/A  | Shared Landing?             | N/A   |                        |                             |      |
| N/A  | Gutter Ponding?             | N/A   | N/A                    | Gutter Slope (%)            | N/A  |
| N/A  | Gutter Lip Ht (in)          | N/A   | N/A                    | Gutter X Slope (%)          | N/A  |
| N/A  | Painted X Walk1?            | Yes   | N/A                    | Painted X Walk2?            | N/A  |
|      | X Walk 1 Direction          | To W  |                        | X Walk 2 Direction          | N/A  |
| N/A  | X Walk 1 Width (in)         | 158.0 | N/A                    | X Walk 2 Width (in)         | N/A  |
|      | X Walk 1 Slope (%)          | 4.1   |                        | X Walk 2 Slope (%)          | N/A  |
|      | X Walk 1 X Slope (%)        | 0.9   |                        | X Walk 2 X Slope (%)        | N/A  |
| N/A  | Ramp inside XWalk1?         | Yes   | N/A                    | Ramp inside XWalk2?         | N/A  |
|      | Road Slope (%)              | N/A   | N/A                    | Clear Space?                | N/A  |
|      | Road X Slope (%)            | N/A   | N/A                    | Clear Space to XWalk (in)   | N/A  |
| N/A  | Any Obstructions?           | N/A   | N/A                    | Storm Grate/Utility Hazard? | N/A  |
|      | Obstruction Type            |       |                        | Storm Grate/Utility Type    |      |
|      |                             | N/A   |                        |                             | N/A  |
|      |                             |       | Yes                    | Surface Condition? (G/P)    | Good |
| ///  |                             |       |                        |                             |      |