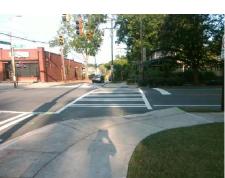

## Access Compliance Report Public Rights-of-Way (Curb Ramps)

Intersection ID: 15254Main Street: IDEAL\_WYCross Street: PARK\_RDLocation: NEADA ID: 2B7F5F32E83CRamp Type: PerpInitial Pass/Fail: FailOverall Compliance: NoSeverity Score: 33.75

Total Cost:

1850.00

| Comp | Compliance Description Data |       | Compliance Description |                             | Data |
|------|-----------------------------|-------|------------------------|-----------------------------|------|
| N/A  | Ramp Length (in)            | 104.0 | No                     | Ramp Slope (%)              | 8.8  |
| No   | Ramp Width (in)             | 36.0  | No                     | Ramp XSlope (%)             | 6.4  |
| N/A  | Flare Type LT               | N/A   | N/A                    | Flare Type RT               | N/A  |
| N/A  | Flare Slope LT (%)          | N/A   | N/A                    | Flare Slope RT (%)          | N/A  |
| N/A  | Flare Traversable LT?       | N/A   | N/A                    | Flare Traversable RT?       | N/A  |
| N/A  | Landing Length (in)         | N/A   | N/A                    | DWS Provided?               | N/A  |
| N/A  | Landing Width (in)          | N/A   | N/A                    | DWS Contrast?               | N/A  |
| N/A  | Landing Slope (%)           | N/A   | N/A                    | DWS Length (in)             | N/A  |
| N/A  | Landing X Slope (%)         | N/A   | N/A                    | DWS Full Width?             | N/A  |
| N/A  | Landing Curb? (Y/N)         | N/A   | N/A                    | DWS Offset (in)             | N/A  |
| N/A  | Shared Landing?             | N/A   |                        |                             |      |
| N/A  | Gutter Ponding?             | N/A   | N/A                    | Gutter Slope (%)            | N/A  |
| N/A  | Gutter Lip Ht (in)          | N/A   | N/A                    | Gutter X Slope (%)          | N/A  |
| N/A  | Painted X Walk1?            | Yes   | N/A                    | Painted X Walk2?            | N/A  |
|      | X Walk 1 Direction          | To W  |                        | X Walk 2 Direction          | N/A  |
| N/A  | X Walk 1 Width (in)         | 158.0 | N/A                    | X Walk 2 Width (in)         | N/A  |
|      | X Walk 1 Slope (%)          | 4.1   |                        | X Walk 2 Slope (%)          | N/A  |
|      | X Walk 1 X Slope (%)        | 0.9   |                        | X Walk 2 X Slope (%)        | N/A  |
| N/A  | Ramp inside XWalk1?         | Yes   | N/A                    | Ramp inside XWalk2?         | N/A  |
|      | Road Slope (%)              | N/A   | N/A                    | Clear Space?                | N/A  |
|      | Road X Slope (%)            | N/A   | N/A                    | Clear Space to XWalk (in)   | N/A  |
| N/A  | Any Obstructions?           | N/A   | N/A                    | Storm Grate/Utility Hazard? | N/A  |
|      | Obstruction Type            |       |                        | Storm Grate/Utility Type    |      |
|      |                             | N/A   |                        |                             | N/A  |
|      |                             |       | Yes                    | Surface Condition? (G/P)    | Good |
| ///  |                             |       |                        |                             |      |