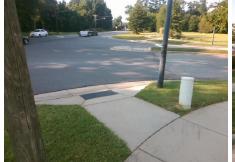

## **Access Compliance Report Public Rights-of-Way** (Curb Ramps)

Intersection ID: 49333 Main Street: MARGARET WALLACE RD **Cross Street: MINTWORTH AV** Location: NW

ADA ID: 2B87C4A41737 Ramp Type: PerpDiag Initial Pass/Fail: Fail **Overall Compliance: No** Severity Score: 13.75

Total Cost: 3200.00

| Field Measurements/Component Compliance |                        |                       |       |                        |                    |                       |       |
|-----------------------------------------|------------------------|-----------------------|-------|------------------------|--------------------|-----------------------|-------|
|                                         | Compliance Description |                       | Data  | Compliance Description |                    | Description           | Data  |
|                                         | N/A                    | Ramp Length (in)      | 48.0  | No                     | Ramp               | Slope (%)             | 9.2   |
|                                         | Yes                    | Ramp Width (in)       | 48.0  | No                     | Ramp               | XSlope (%)            | 4.7   |
|                                         | N/A                    | Flare Type LT         | N/A   | N/A                    | Flare <sup>-</sup> | Type RT               | N/A   |
|                                         | N/A                    | Flare Slope LT (%)    | N/A   | N/A                    | Flare              | Slope RT (%)          | N/A   |
|                                         | N/A                    | Flare Traversable LT? | N/A   | N/A                    | Flare <sup>-</sup> | Traversable RT?       | N/A   |
|                                         | N/A                    | Landing Length (in)   | N/A   | N/A                    | DWS                | Provided?             | N/A   |
|                                         | N/A                    | Landing Width (in)    | N/A   | N/A                    | DWS                | Contrast?             | N/A   |
|                                         | N/A                    | Landing Slope (%)     | N/A   | N/A                    | DWS                | Length (in)           | N/A   |
|                                         | N/A                    | Landing X Slope (%)   | N/A   | N/A                    | DWS                | Full Width?           | N/A   |
|                                         | N/A                    | Landing Curb? (Y/N)   | N/A   | N/A                    | DWS                | Offset (in)           | N/A   |
|                                         | N/A                    | Shared Landing?       | N/A   |                        |                    |                       |       |
|                                         | N/A                    | Gutter Ponding?       | N/A   | N/A                    | Gutter             | Slope (%)             | N/A   |
|                                         | N/A                    | Gutter Lip Ht (in)    | N/A   | N/A                    | Gutter             | X Slope (%)           | N/A   |
|                                         | N/A                    | Painted X Walk1?      | No    | N/A                    | Painte             | ed X Walk2?           | No    |
|                                         |                        | X Walk 1 Direction    | To SW |                        | X Wall             | k 2 Direction         | To SE |
|                                         | N/A                    | X Walk 1 Width (in)   | N/A   | N/A                    | X Wall             | k 2 Width (in)        | N/A   |
|                                         |                        | X Walk 1 Slope (%)    | 0.8   |                        | X Wall             | k 2 Slope (%)         | 5.3   |
|                                         |                        | X Walk 1 X Slope (%)  | 5.6   |                        | X Wall             | k 2 X Slope (%)       | 0.7   |
|                                         | N/A                    | Ramp inside XWalk1?   | N/A   | N/A                    | Ramp               | inside XWalk2?        | N/A   |
|                                         |                        | Road Slope (%)        | 5.3   | N/A                    | Clear              | Space?                | N/A   |
|                                         |                        | Road X Slope (%)      | 3.7   | N/A                    | Clear              | Space to XWalk (in)   | N/A   |
|                                         | N/A                    | Any Obstructions?     | N/A   | N/A                    | Storm              | Grate/Utility Hazard? | N/A   |
|                                         |                        | Obstruction Type      |       |                        | Storm              | Grate/Utility Type    |       |
|                                         |                        |                       | N/A   |                        |                    |                       | N/A   |
|                                         |                        |                       |       | Yes                    | Surfac             | ce Condition? (G/P)   | Good  |
|                                         | 100                    |                       |       |                        |                    |                       |       |