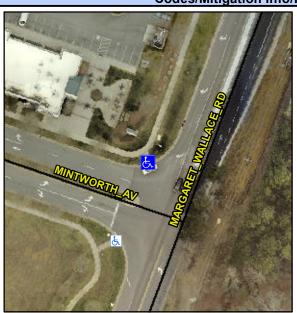

## **Access Compliance Report Public Rights-of-Way** (Curb Ramps)

Intersection ID: 49333 Main Street: MARGARET WALLACE RD **Cross Street: MINTWORTH AV** Location: NW

ADA ID: 2B87C4A41737 Ramp Type: PerpDiag Initial Pass/Fail: Fail **Overall Compliance: No** Severity Score: 13.75

## **Codes/Mitigation Info/Possible Solution**

None

MINTWORTH AV Street 1 Name Stop Condition-Street 2 StopSign Street 2 Name **MARGARET WALLACE RD** Stop Condition-Street 1

Possible Solutions: **Remove & Replace Curb Ramp With Two New Directional Ramps or** Equivalent. Surveyor Notes: N/A PROW/ADA: Not Found, R304.2.2, R304.5.3