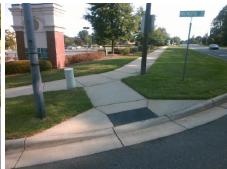

## **Access Compliance Report Public Rights-of-Way** (Curb Ramps)

Intersection ID: 49333 Main Street: MARGARET WALLACE RD **Cross Street: MINTWORTH AV** Location: NW

ADA ID: 2B87C4A41737 Ramp Type: PerpDiag Initial Pass/Fail: Fail **Overall Compliance: No** Severity Score: 13.75

Total Cost: 3200.00

| Field Measurements/Component Compliance |                        |                       |       |                        |                    |                       |       |
|-----------------------------------------|------------------------|-----------------------|-------|------------------------|--------------------|-----------------------|-------|
|                                         | Compliance Description |                       | Data  | Compliance Description |                    | Description           | Data  |
|                                         | N/A                    | Ramp Length (in)      | 48.0  | No                     | Ramp               | Slope (%)             | 9.2   |
|                                         | Yes                    | Ramp Width (in)       | 48.0  | No                     | Ramp               | XSlope (%)            | 4.7   |
|                                         | N/A                    | Flare Type LT         | N/A   | N/A                    | Flare <sup>-</sup> | Type RT               | N/A   |
|                                         | N/A                    | Flare Slope LT (%)    | N/A   | N/A                    | Flare              | Slope RT (%)          | N/A   |
|                                         | N/A                    | Flare Traversable LT? | N/A   | N/A                    | Flare <sup>-</sup> | Traversable RT?       | N/A   |
|                                         | N/A                    | Landing Length (in)   | N/A   | N/A                    | DWS                | Provided?             | N/A   |
|                                         | N/A                    | Landing Width (in)    | N/A   | N/A                    | DWS                | Contrast?             | N/A   |
|                                         | N/A                    | Landing Slope (%)     | N/A   | N/A                    | DWS                | Length (in)           | N/A   |
|                                         | N/A                    | Landing X Slope (%)   | N/A   | N/A                    | DWS                | Full Width?           | N/A   |
|                                         | N/A                    | Landing Curb? (Y/N)   | N/A   | N/A                    | DWS                | Offset (in)           | N/A   |
|                                         | N/A                    | Shared Landing?       | N/A   |                        |                    |                       |       |
|                                         | N/A                    | Gutter Ponding?       | N/A   | N/A                    | Gutter             | Slope (%)             | N/A   |
|                                         | N/A                    | Gutter Lip Ht (in)    | N/A   | N/A                    | Gutter             | X Slope (%)           | N/A   |
|                                         | N/A                    | Painted X Walk1?      | No    | N/A                    | Painte             | ed X Walk2?           | No    |
|                                         |                        | X Walk 1 Direction    | To SW |                        | X Wall             | k 2 Direction         | To SE |
|                                         | N/A                    | X Walk 1 Width (in)   | N/A   | N/A                    | X Wall             | k 2 Width (in)        | N/A   |
|                                         |                        | X Walk 1 Slope (%)    | 0.8   |                        | X Wall             | k 2 Slope (%)         | 5.3   |
|                                         |                        | X Walk 1 X Slope (%)  | 5.6   |                        | X Wall             | k 2 X Slope (%)       | 0.7   |
|                                         | N/A                    | Ramp inside XWalk1?   | N/A   | N/A                    | Ramp               | inside XWalk2?        | N/A   |
|                                         |                        | Road Slope (%)        | 5.3   | N/A                    | Clear              | Space?                | N/A   |
|                                         |                        | Road X Slope (%)      | 3.7   | N/A                    | Clear              | Space to XWalk (in)   | N/A   |
|                                         | N/A                    | Any Obstructions?     | N/A   | N/A                    | Storm              | Grate/Utility Hazard? | N/A   |
|                                         |                        | Obstruction Type      |       |                        | Storm              | Grate/Utility Type    |       |
|                                         |                        |                       | N/A   |                        |                    |                       | N/A   |
|                                         |                        |                       |       | Yes                    | Surfac             | ce Condition? (G/P)   | Good  |
|                                         | 100                    |                       |       |                        |                    |                       |       |