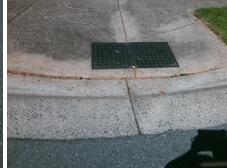

## Field Measurements/Component Compliance

Data

N/A

Yes

**HAMILTON ST** Street 1 Name Stop Condition-Street 2 None N/A Street 2 Name Stop Condition-Street 1 N/A Possible Solutions: Remove & Replace Entire Ramp. Surveyor Notes: N/A PROW/ADA: Not Found, R304.5.1, R304.5.3

Total Cost: 1850.00

Compliance Description Yes Ramp Slope (%) N/A Ramp Length (in) 114.5 47.0 No Ramp XSlope (%) No Ramp Width (in) N/A Flare Type LT N/A N/A Flare Type RT N/A N/A N/A Flare Slope RT (%) Flare Slope LT (%) N/A Flare Traversable LT? N/A N/A Flare Traversable RT? N/A N/A N/A **DWS Provided?** Landing Length (in) N/A Landing Width (in) N/A N/A **DWS Contrast?** N/A N/A N/A Landing Slope (%) DWS Length (in) N/A Landing X Slope (%) N/A N/A DWS Full Width? N/A Landing Curb? (Y/N) N/A N/A DWS Offset (in) N/A N/A Shared Landing? N/A **Gutter Ponding?** N/A N/A Gutter Slope (%) N/A Gutter Lip Ht (in) N/A N/A Gutter X Slope (%) N/A Painted X Walk1? No N/A Painted X Walk2? X Walk 1 Direction To NE X Walk 2 Direction N/A N/A X Walk 1 Width (in) X Walk 2 Width (in) X Walk 1 Slope (%) X Walk 2 Slope (%) 6.1 X Walk 1 X Slope (%) 4.3 X Walk 2 X Slope (%) N/A N/A N/A Ramp inside XWalk2? Ramp inside XWalk1? Road Slope (%) N/A N/A Clear Space? Road X Slope (%) N/A N/A Clear Space to XWalk (in) N/A N/A Any Obstructions? N/A Storm Grate/Utility Hazard?