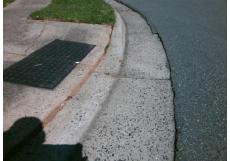

## Field Measurements/Component Compliance

Data

N/A

Yes

**HAMILTON ST** Street 1 Name Stop Condition-Street 2 None N/A Street 2 Name Stop Condition-Street 1 N/A Possible Solutions: Remove & Replace Entire Ramp. Surveyor Notes: N/A PROW/ADA: Not Found, R304.5.1, R304.5.3

Total Cost: 1850.00

Compliance Description Yes Ramp Slope (%) N/A Ramp Length (in) 114.5 47.0 No Ramp XSlope (%) No Ramp Width (in) N/A Flare Type LT N/A N/A Flare Type RT N/A N/A N/A Flare Slope RT (%) Flare Slope LT (%) N/A Flare Traversable LT? N/A N/A Flare Traversable RT? N/A N/A N/A **DWS Provided?** Landing Length (in) N/A Landing Width (in) N/A N/A **DWS Contrast?** N/A N/A N/A Landing Slope (%) DWS Length (in) N/A Landing X Slope (%) N/A N/A DWS Full Width? N/A Landing Curb? (Y/N) N/A N/A DWS Offset (in) N/A N/A Shared Landing? N/A **Gutter Ponding?** N/A N/A Gutter Slope (%) N/A Gutter Lip Ht (in) N/A N/A Gutter X Slope (%) N/A Painted X Walk1? No N/A Painted X Walk2? X Walk 1 Direction To NE X Walk 2 Direction N/A N/A X Walk 1 Width (in) X Walk 2 Width (in) X Walk 1 Slope (%) X Walk 2 Slope (%) 6.1 X Walk 1 X Slope (%) 4.3 X Walk 2 X Slope (%) N/A N/A N/A Ramp inside XWalk2? Ramp inside XWalk1? Road Slope (%) N/A N/A Clear Space? Road X Slope (%) N/A N/A Clear Space to XWalk (in) N/A N/A Any Obstructions? N/A Storm Grate/Utility Hazard?