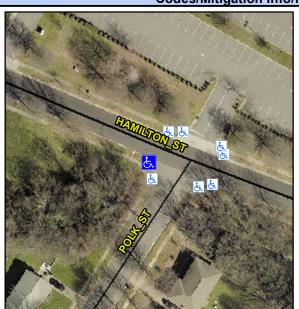

Intersection ID: 10477 Main Street: HAMILTON ST **Cross Street: POLK ST** Location:

Initial Pass/Fail: Fail **Overall Compliance: No ADA ID: 2B8B9519CEAE** Ramp Type: Perp Severity Score: 21.25