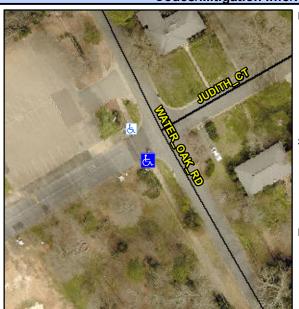

## Access Compliance Report Public Rights-of-Way (Curb Ramps)

Intersection ID: 17030 Main Street: JUDITH\_CT Cross Street: WATER\_OAK\_RD Location: SW

ADA ID: 2B8C9DC61EDE Ramp Type: Perp Initial Pass/Fail: Fail Overall Compliance: No Severity Score: 13.75