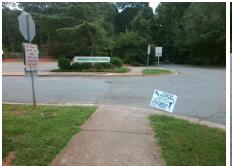

## Access Compliance Report Public Rights-of-Way (Curb Ramps)

Intersection ID: 17030 Main Street: JUDITH\_CT Cross Street: WATER\_OAK\_RD Location: SW

ADA ID: 2B8C9DC61EDE Ramp Type: Perp Initial Pass/Fail: Fail Overall Compliance: No Severity Score: 13.75