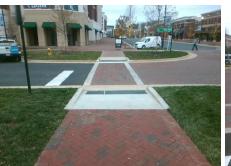

## Access Compliance Report Public Rights-of-Way (Curb Ramps)

Intersection ID: 54219 Main Street: SANDY\_ROCK\_PL Cross Street: NORTH\_REA\_PARK\_LN Location: SW

ADA ID: 2B8D0CD8B207 Ramp Type: Perp Initial Pass/Fail: Fail Overall Compliance: No Severity Score: 12.5