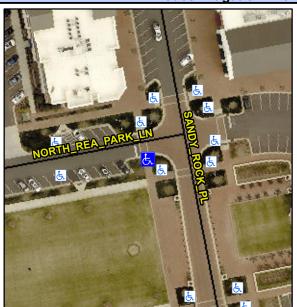

## Access Compliance Report Public Rights-of-Way (Curb Ramps)

Intersection ID: 54219 Main Street: SANDY\_ROCK\_PL Cross Street: NORTH\_REA\_PARK\_LN Location: SW

ADA ID: 2B8D0CD8B207 Ramp Type: Perp Initial Pass/Fail: Fail Overall Compliance: No Severity Score: 12.5