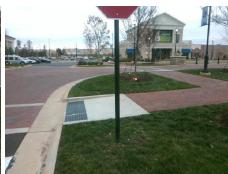

## Access Compliance Report Public Rights-of-Way (Curb Ramps)

Intersection ID: 54219 Main Street: SANDY\_ROCK\_PL Cross Street: NORTH\_REA\_PARK\_LN Location: SW

ADA ID: 2B8D0CD8B207 Ramp Type: Perp Initial Pass/Fail: Fail Overall Compliance: No Severity Score: 12.5