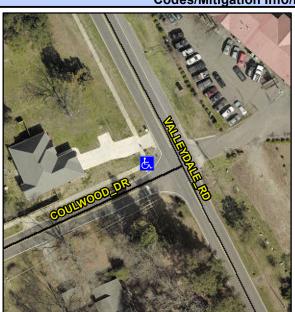

## Access Compliance Report Public Rights-of-Way (Curb Ramps)

Intersection ID: 5790 Main Street: COULWOOD\_DR Cross Street: VALLEYDALE\_RD Location: NW

ADA ID: 2B8D872D28D2 Ramp Type: BlendTrans1 Initial Pass/Fail: Fail Overall Compliance: No Severity Score: 8.75

## Field Measurements/Component Compliance

Street 1 Name

VALLEYDALE RD

Stop Condition-Street 1

None

Street 2 Name

N/A

Stop Condition-Street 2