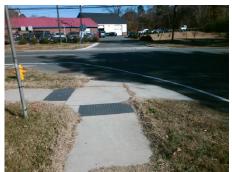

N/A

Possible Solutions:

Remove & Replace Curb Ramp With Two New Directional Ramps or Equivalent.

Surveyor Notes:

N/A

PROW/ADA:

R304.5.1

PROW/ADA:
R304.5.1