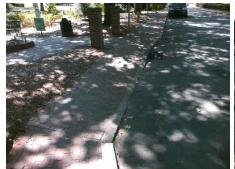

Total Cost: 1850.00

| Field Measurements/Component Compliance |                       |       |                        |                             |      |
|-----------------------------------------|-----------------------|-------|------------------------|-----------------------------|------|
| Compliance Description                  |                       | Data  | Compliance Description |                             | Data |
| N/A                                     | Ramp Length (in)      | 49.0  | No                     | Ramp Slope (%)              | 12.3 |
| Yes                                     | Ramp Width (in)       | 68.0  | No                     | Ramp XSlope (%)             | 2.6  |
| N/A                                     | Flare Type LT         | N/A   | N/A                    | Flare Type RT               | N/A  |
| N/A                                     | Flare Slope LT (%)    | N/A   | N/A                    | Flare Slope RT (%)          | N/A  |
| N/A                                     | Flare Traversable LT? | N/A   | N/A                    | Flare Traversable RT?       | N/A  |
| N/A                                     | Landing Length (in)   | N/A   | N/A                    | DWS Provided?               | N/A  |
| N/A                                     | Landing Width (in)    | N/A   | N/A                    | DWS Contrast?               | N/A  |
| N/A                                     | Landing Slope (%)     | N/A   | N/A                    | DWS Length (in)             | N/A  |
| N/A                                     | Landing X Slope (%)   | N/A   | N/A                    | DWS Full Width?             | N/A  |
| N/A                                     | Landing Curb? (Y/N)   | N/A   | N/A                    | DWS Offset (in)             | N/A  |
| N/A                                     | Shared Landing?       | N/A   |                        |                             |      |
| N/A                                     | Gutter Ponding?       | N/A   | N/A                    | Gutter Slope (%)            | N/A  |
| N/A                                     | Gutter Lip Ht (in)    | N/A   | N/A                    | Gutter X Slope (%)          | N/A  |
| N/A                                     | Painted X Walk1?      | No    | N/A                    | Painted X Walk2?            | N/A  |
|                                         | X Walk 1 Direction    | To NW |                        | X Walk 2 Direction          | N/A  |
| N/A                                     | X Walk 1 Width (in)   | N/A   | N/A                    | X Walk 2 Width (in)         | N/A  |
|                                         | X Walk 1 Slope (%)    | 8.4   |                        | X Walk 2 Slope (%)          | N/A  |
|                                         | X Walk 1 X Slope (%)  | 1.9   |                        | X Walk 2 X Slope (%)        | N/A  |
| N/A                                     | Ramp inside XWalk1?   | N/A   | N/A                    | Ramp inside XWalk2?         | N/A  |
|                                         | Road Slope (%)        | N/A   | N/A                    | Clear Space?                | N/A  |
|                                         | Road X Slope (%)      | N/A   | N/A                    | Clear Space to XWalk (in)   | N/A  |
| N/A                                     | Any Obstructions?     | N/A   | N/A                    | Storm Grate/Utility Hazard? | N/A  |
|                                         | Obstruction Type      |       |                        | Storm Grate/Utility Type    |      |
|                                         |                       | N/A   |                        |                             | N/A  |
|                                         |                       |       | Yes                    | Surface Condition? (G/P)    | Good |
|                                         |                       |       |                        |                             |      |