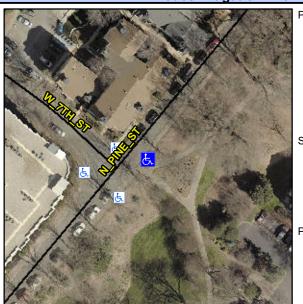

## **Access Compliance Report Public Rights-of-Way** (Curb Ramps)

Intersection ID: 11709 Main Street: W\_7TH\_ST Cross Street: N\_PINE\_ST Location:

ADA ID: 2B8E53F75E28 Ramp Type: Perp Initial Pass/Fail: Fail **Overall Compliance: No** Severity Score: 26.25

## **Codes/Mitigation Info/Possible Solution**

N PINE ST Street 1 Name Stop Condition-Street 2 None Street 2 Name N/A Stop Condition-Street 1 N/A Possible Solutions: Remove & Replace Entire Ramp. Surveyor Notes: N/A PROW/ADA: Not Found, R304.2.2, R304.5.3