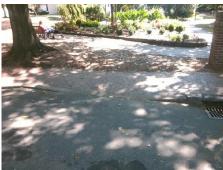

Total Cost: 1850.00

| Field Measurements/Component Compliance |                       |       |                        |                             |      |
|-----------------------------------------|-----------------------|-------|------------------------|-----------------------------|------|
| Compliance Description                  |                       | Data  | Compliance Description |                             | Data |
| N/A                                     | Ramp Length (in)      | 49.0  | No                     | Ramp Slope (%)              | 12.3 |
| Yes                                     | Ramp Width (in)       | 68.0  | No                     | Ramp XSlope (%)             | 2.6  |
| N/A                                     | Flare Type LT         | N/A   | N/A                    | Flare Type RT               | N/A  |
| N/A                                     | Flare Slope LT (%)    | N/A   | N/A                    | Flare Slope RT (%)          | N/A  |
| N/A                                     | Flare Traversable LT? | N/A   | N/A                    | Flare Traversable RT?       | N/A  |
| N/A                                     | Landing Length (in)   | N/A   | N/A                    | DWS Provided?               | N/A  |
| N/A                                     | Landing Width (in)    | N/A   | N/A                    | DWS Contrast?               | N/A  |
| N/A                                     | Landing Slope (%)     | N/A   | N/A                    | DWS Length (in)             | N/A  |
| N/A                                     | Landing X Slope (%)   | N/A   | N/A                    | DWS Full Width?             | N/A  |
| N/A                                     | Landing Curb? (Y/N)   | N/A   | N/A                    | DWS Offset (in)             | N/A  |
| N/A                                     | Shared Landing?       | N/A   |                        |                             |      |
| N/A                                     | Gutter Ponding?       | N/A   | N/A                    | Gutter Slope (%)            | N/A  |
| N/A                                     | Gutter Lip Ht (in)    | N/A   | N/A                    | Gutter X Slope (%)          | N/A  |
| N/A                                     | Painted X Walk1?      | No    | N/A                    | Painted X Walk2?            | N/A  |
|                                         | X Walk 1 Direction    | To NW |                        | X Walk 2 Direction          | N/A  |
| N/A                                     | X Walk 1 Width (in)   | N/A   | N/A                    | X Walk 2 Width (in)         | N/A  |
|                                         | X Walk 1 Slope (%)    | 8.4   |                        | X Walk 2 Slope (%)          | N/A  |
|                                         | X Walk 1 X Slope (%)  | 1.9   |                        | X Walk 2 X Slope (%)        | N/A  |
| N/A                                     | Ramp inside XWalk1?   | N/A   | N/A                    | Ramp inside XWalk2?         | N/A  |
|                                         | Road Slope (%)        | N/A   | N/A                    | Clear Space?                | N/A  |
|                                         | Road X Slope (%)      | N/A   | N/A                    | Clear Space to XWalk (in)   | N/A  |
| N/A                                     | Any Obstructions?     | N/A   | N/A                    | Storm Grate/Utility Hazard? | N/A  |
|                                         | Obstruction Type      |       |                        | Storm Grate/Utility Type    |      |
|                                         |                       | N/A   |                        |                             | N/A  |
|                                         |                       |       | Yes                    | Surface Condition? (G/P)    | Good |
|                                         |                       |       |                        |                             |      |