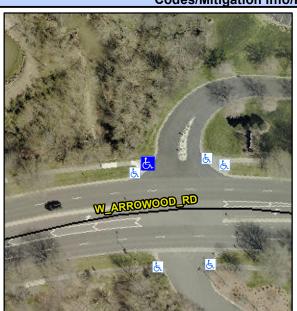

## **Access Compliance Report Public Rights-of-Way** (Curb Ramps)

Intersection ID: 10040584 Main Street: W\_ARROWOOD\_RD Cross Street: N/A Location: NW Initial Pass/Fail: Fail **Overall Compliance: No Severity Score:** ADA ID: 2B93490B25F8 Ramp Type: Perp 37.5

## Codes/Mitigation Info/Possible Solution

| Street 1 Name           | W ARROWOOD RD |
|-------------------------|---------------|
| Stop Condition-Street 2 | StopSign      |
| Street 2 Name           | N/A           |
| Stop Condition-Street 1 | N/A           |