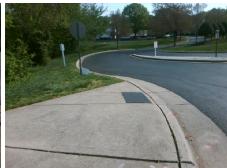

| Total Cost: | \$<br>1850.00 |
|-------------|---------------|

| Field Measurements/Component Compliance |                       |      |      |        |                       |      |  |  |
|-----------------------------------------|-----------------------|------|------|--------|-----------------------|------|--|--|
| Comp                                    | liance Description    | Data | Comp | liance | Description           | Data |  |  |
| N/A                                     | Ramp Length (in)      | 79.0 | No   | Ramp   | Slope (%)             | 9.0  |  |  |
| Yes                                     | Ramp Width (in)       | 48.0 | No   | Ramp   | XSlope (%)            | 8.3  |  |  |
| N/A                                     | Flare Type LT         | N/A  | N/A  | Flare  | Type RT               | N/A  |  |  |
| N/A                                     | Flare Slope LT (%)    | N/A  | N/A  | Flare  | Slope RT (%)          | N/A  |  |  |
| N/A                                     | Flare Traversable LT? | N/A  | N/A  | Flare  | Traversable RT?       | N/A  |  |  |
| N/A                                     | Landing Length (in)   | N/A  | N/A  | DWS    | Provided?             | N/A  |  |  |
| N/A                                     | Landing Width (in)    | N/A  | N/A  | DWS    | Contrast?             | N/A  |  |  |
| N/A                                     | Landing Slope (%)     | N/A  | N/A  | DWS    | Length (in)           | N/A  |  |  |
| N/A                                     | Landing X Slope (%)   | N/A  | N/A  | DWS    | Full Width?           | N/A  |  |  |
| N/A                                     | Landing Curb? (Y/N)   | N/A  | N/A  | DWS    | Offset (in)           | N/A  |  |  |
| N/A                                     | Shared Landing?       | N/A  |      |        |                       |      |  |  |
| N/A                                     | Gutter Ponding?       | N/A  | N/A  | Gutte  | r Slope (%)           | N/A  |  |  |
| N/A                                     | Gutter Lip Ht (in)    | N/A  | N/A  | Gutte  | r X Slope (%)         | N/A  |  |  |
| N/A                                     | Painted X Walk1?      | No   | N/A  | Paint  | ed X Walk2?           | N/A  |  |  |
|                                         | X Walk 1 Direction    | To E |      | X Wa   | lk 2 Direction        | N/A  |  |  |
| N/A                                     | X Walk 1 Width (in)   | N/A  | N/A  | X Wa   | lk 2 Width (in)       | N/A  |  |  |
|                                         | X Walk 1 Slope (%)    | 3.2  |      | X Wa   | lk 2 Slope (%)        | N/A  |  |  |
|                                         | X Walk 1 X Slope (%)  | 6.3  |      | X Wa   | lk 2 X Slope (%)      | N/A  |  |  |
| N/A                                     | Ramp inside XWalk1?   | N/A  | N/A  | Ramp   | inside XWalk2?        | N/A  |  |  |
|                                         | Road Slope (%)        | N/A  | N/A  | Clear  | Space?                | N/A  |  |  |
|                                         | Road X Slope (%)      | N/A  | N/A  | Clear  | Space to XWalk (in)   | N/A  |  |  |
| N/A                                     | Any Obstructions?     | N/A  | N/A  | Storm  | Grate/Utility Hazard? | N/A  |  |  |
|                                         | Obstruction Type      |      |      | Storm  | Grate/Utility Type    |      |  |  |
|                                         |                       | N/A  |      |        |                       | N/A  |  |  |
|                                         |                       |      | Yes  | Surfa  | ce Condition? (G/P)   | Good |  |  |
|                                         |                       |      |      |        |                       |      |  |  |