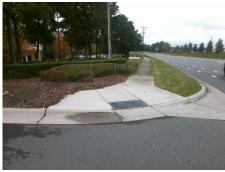

## Field Measurements/Component Compliance

Street 1 Name ENTRANCE
Stop Condition-Street 2 None
Street 2 Name N/A
Stop Condition-Street 1 N/A

Possible Solutions:

Remove & Replace Entire Ramp.

Surveyor Notes:

N/A

PROW/ADA:

Not Found, R304.5.3, R304.2.1,
R304.2.2-Perp, R304.3.2-Para

Total Cost: \$ 1850.00

| Field Measurements/Component Compliance |                       |        |                        |                             |      |
|-----------------------------------------|-----------------------|--------|------------------------|-----------------------------|------|
| Compliance Description                  |                       | Data   | Compliance Description |                             | Data |
| N/A                                     | Ramp Length (in)      | 118.0  | Yes                    | Ramp Slope (%)              | 5.4  |
| Yes                                     | Ramp Width (in)       | 48.0   | No                     | Ramp XSlope (%)             | 2.3  |
| N/A                                     | Flare Type LT         | Sloped | N/A                    | Flare Type RT               | N/A  |
| N/A                                     | Flare Slope LT (%)    | 6.1    | Yes                    | Flare Slope RT (%)          | 4.3  |
| N/A                                     | Flare Traversable LT? | Yes    | N/A                    | Flare Traversable RT?       | Yes  |
| No                                      | Landing Length (in)   | N/A    | Yes                    | DWS Provided?               | Yes  |
| No                                      | Landing Width (in)    | N/A    | Yes                    | DWS Contrast?               | Yes  |
| No                                      | Landing Slope (%)     | N/A    | Yes                    | DWS Length (in)             | 24.0 |
| No                                      | Landing X Slope (%)   | N/A    | Yes                    | DWS Full Width?             | Yes  |
| N/A                                     | Landing Curb? (Y/N)   | No     | Yes                    | DWS Offset (in)             | 1.5  |
| N/A                                     | Shared Landing?       | No     |                        |                             |      |
| Yes                                     | Gutter Ponding?       | No     | Yes                    | Gutter Slope (%)            | 2.2  |
| Yes                                     | Gutter Lip Ht (in)    | 0.0    | Yes                    | Gutter X Slope (%)          | 1.1  |
| N/A                                     | Painted X Walk1?      | No     | N/A                    | Painted X Walk2?            | N/A  |
|                                         | X Walk 1 Direction    | To SE  |                        | X Walk 2 Direction          | N/A  |
| N/A                                     | X Walk 1 Width (in)   | N/A    | N/A                    | X Walk 2 Width (in)         | N/A  |
|                                         | X Walk 1 Slope (%)    | 2.4    |                        | X Walk 2 Slope (%)          | N/A  |
|                                         | X Walk 1 X Slope (%)  | 1.4    |                        | X Walk 2 X Slope (%)        | N/A  |
| N/A                                     | Ramp inside XWalk1?   | N/A    | N/A                    | Ramp inside XWalk2?         | N/A  |
|                                         | Road Slope (%)        | N/A    | N/A                    | Clear Space?                | Yes  |
|                                         | Road X Slope (%)      | N/A    | N/A                    | Clear Space to XWalk (in)   | N/A  |
| Yes                                     | Any Obstructions?     | No     | Yes                    | Storm Grate/Utility Hazard? | No   |
|                                         | Obstruction Type      |        | Į.                     | Storm Grate/Utility Type    |      |
|                                         |                       | N/A    |                        |                             | N/A  |
|                                         |                       |        | Yes                    | Surface Condition? (G/P)    | Good |
|                                         |                       |        |                        |                             |      |