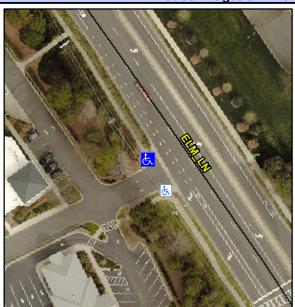

## Access Compliance Report Public Rights-of-Way (Curb Ramps)

Intersection ID: 10025975 Main Street: ELM\_LN Cross Street: N/A Location: NW

ADA ID: 2B9B99AEE22C Ramp Type: Perp Initial Pass/Fail: Pass Overall Compliance: No Severity Score: 10.25

## Field Measurements/Component Compliance

Street 1 Name ENTRANCE
Stop Condition-Street 2 None
Street 2 Name N/A
Stop Condition-Street 1 N/A

Possible Solutions:

Remove & Replace Entire Ramp.

Surveyor Notes: