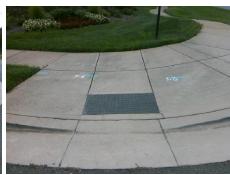

Surveyor Notes:

N/A

PROW/ADA:

Not Found, R304.5.3, R304.3.2

Total Cost: \$ 1800.00

Compliance Description Data Compliance Description Ramp Length LT (in) N/A Ramp Length RT (in) N/A 42.5 Yes Ramp Width LT (in) 59.0 Yes Ramp Width RT (in) No No Ramp Slope LT (%) 9.0 Ramp Slope RT (%) Ramp XSlope LT (%) 2.3 Yes Ramp XSlope RT (%) No N/A Ramp Length (in) 71.0 Yes Ramp Slope (%) 48.0 No Ramp XSlope (%) Yes Ramp Width (in) N/A Flare Type LT N/A N/A Flare Type RT N/A N/A Flare Slope LT (%) N/A Flare Slope RT (%) N/A Flare Traversable LT? N/A N/A Flare Traversable RT? N/A Landing Length (in) N/A N/A DWS Provided? N/A N/A N/A Landing Width (in) **DWS Contrast?** N/A Landing Slope (%) N/A N/A DWS Length (in) N/A Landing X Slope (%) N/A N/A DWS Full Width? N/A Landing Curb? (Y/N) N/A N/A DWS Offset (in) N/A Shared Landing? N/A N/A **Gutter Ponding?** N/A N/A Gutter Slope (%) N/A N/A Gutter Lip Ht (in) N/A Gutter X Slope (%) N/A Painted X Walk2? N/A Painted X Walk1? No To NE X Walk 1 Direction X Walk 2 Direction X Walk 1 Width (in) N/A X Walk 2 Width (in) 1.6 X Walk 1 Slope (%) X Walk 2 Slope (%) X Walk 1 X Slope (%) 6.3 X Walk 2 X Slope (%) N/A Ramp inside XWalk1? N/A N/A Ramp inside XWalk2? Road Slope (%) N/A Clear Space?