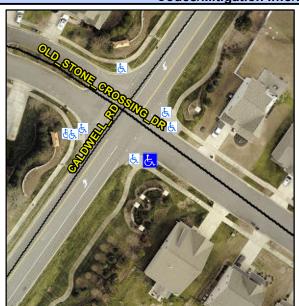

N/A

Good 15.2

Intersection ID: 42785 Main Street: CALDWELL\_RD Cross Street: OLD\_STONE\_CROSSING\_DR Location: SE

ADA ID: 2B9CE832D62B Ramp Type: Combination1 Initial Pass/Fail: Fail Overall Compliance: No Severity Score: 37.5