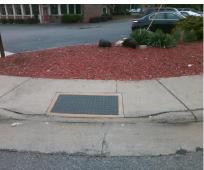

|      | 22 |   |
|------|----|---|
| - be |    |   |
|      |    | • |
|      |    |   |

Total Cost:

1850.00

| Field Measurements/Component Compliance |                       |      |      |                             |      |  |  |  |
|-----------------------------------------|-----------------------|------|------|-----------------------------|------|--|--|--|
| Comp                                    | liance Description    | Data | Comp | liance Description          | Data |  |  |  |
| N/A                                     | Ramp Length (in)      | 56.5 | No   | Ramp Slope (%)              | 11.5 |  |  |  |
| Yes                                     | Ramp Width (in)       | 54.0 | Yes  | Ramp XSlope (%)             | 1.6  |  |  |  |
| N/A                                     | Flare Type LT         | N/A  | N/A  | Flare Type RT               | N/A  |  |  |  |
| N/A                                     | Flare Slope LT (%)    | N/A  | N/A  | Flare Slope RT (%)          | N/A  |  |  |  |
| N/A                                     | Flare Traversable LT? | N/A  | N/A  | Flare Traversable RT?       | N/A  |  |  |  |
| N/A                                     | Landing Length (in)   | N/A  | N/A  | DWS Provided?               | N/A  |  |  |  |
| N/A                                     | Landing Width (in)    | N/A  | N/A  | DWS Contrast?               | N/A  |  |  |  |
| N/A                                     | Landing Slope (%)     | N/A  | N/A  | DWS Length (in)             | N/A  |  |  |  |
| N/A                                     | Landing X Slope (%)   | N/A  | N/A  | DWS Full Width?             | N/A  |  |  |  |
| N/A                                     | Landing Curb? (Y/N)   | N/A  | N/A  | DWS Offset (in)             | N/A  |  |  |  |
| N/A                                     | Shared Landing?       | N/A  |      |                             |      |  |  |  |
| N/A                                     | Gutter Ponding?       | N/A  | N/A  | Gutter Slope (%)            | N/A  |  |  |  |
| N/A                                     | Gutter Lip Ht (in)    | N/A  | N/A  | Gutter X Slope (%)          | N/A  |  |  |  |
| N/A                                     | Painted X Walk1?      | No   | N/A  | Painted X Walk2?            | N/A  |  |  |  |
|                                         | X Walk 1 Direction    | To N |      | X Walk 2 Direction          | N/A  |  |  |  |
| N/A                                     | X Walk 1 Width (in)   | N/A  | N/A  | X Walk 2 Width (in)         | N/A  |  |  |  |
|                                         | X Walk 1 Slope (%)    | 2.7  |      | X Walk 2 Slope (%)          | N/A  |  |  |  |
|                                         | X Walk 1 X Slope (%)  | 1.4  |      | X Walk 2 X Slope (%)        | N/A  |  |  |  |
| N/A                                     | Ramp inside XWalk1?   | N/A  | N/A  | Ramp inside XWalk2?         | N/A  |  |  |  |
|                                         | Road Slope (%)        | 1.4  | N/A  | Clear Space?                | N/A  |  |  |  |
|                                         | Road X Slope (%)      | 2.7  | N/A  | Clear Space to XWalk (in)   | N/A  |  |  |  |
| N/A                                     | Any Obstructions?     | N/A  | N/A  | Storm Grate/Utility Hazard? | N/A  |  |  |  |
|                                         | Obstruction Type      |      |      | Storm Grate/Utility Type    |      |  |  |  |
|                                         |                       | N/A  |      |                             | N/A  |  |  |  |
|                                         |                       |      | Yes  | Surface Condition? (G/P)    | Good |  |  |  |