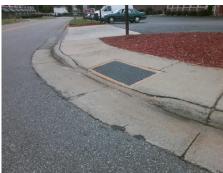

|      | 22 |   |
|------|----|---|
| - be |    |   |
|      |    | • |
|      |    |   |

Total Cost:

1850.00

| Field Measurements/Component Compliance |                       |      |      |                             |      |  |  |  |
|-----------------------------------------|-----------------------|------|------|-----------------------------|------|--|--|--|
| Comp                                    | liance Description    | Data | Comp | liance Description          | Data |  |  |  |
| N/A                                     | Ramp Length (in)      | 56.5 | No   | Ramp Slope (%)              | 11.5 |  |  |  |
| Yes                                     | Ramp Width (in)       | 54.0 | Yes  | Ramp XSlope (%)             | 1.6  |  |  |  |
| N/A                                     | Flare Type LT         | N/A  | N/A  | Flare Type RT               | N/A  |  |  |  |
| N/A                                     | Flare Slope LT (%)    | N/A  | N/A  | Flare Slope RT (%)          | N/A  |  |  |  |
| N/A                                     | Flare Traversable LT? | N/A  | N/A  | Flare Traversable RT?       | N/A  |  |  |  |
| N/A                                     | Landing Length (in)   | N/A  | N/A  | DWS Provided?               | N/A  |  |  |  |
| N/A                                     | Landing Width (in)    | N/A  | N/A  | DWS Contrast?               | N/A  |  |  |  |
| N/A                                     | Landing Slope (%)     | N/A  | N/A  | DWS Length (in)             | N/A  |  |  |  |
| N/A                                     | Landing X Slope (%)   | N/A  | N/A  | DWS Full Width?             | N/A  |  |  |  |
| N/A                                     | Landing Curb? (Y/N)   | N/A  | N/A  | DWS Offset (in)             | N/A  |  |  |  |
| N/A                                     | Shared Landing?       | N/A  |      |                             |      |  |  |  |
| N/A                                     | Gutter Ponding?       | N/A  | N/A  | Gutter Slope (%)            | N/A  |  |  |  |
| N/A                                     | Gutter Lip Ht (in)    | N/A  | N/A  | Gutter X Slope (%)          | N/A  |  |  |  |
| N/A                                     | Painted X Walk1?      | No   | N/A  | Painted X Walk2?            | N/A  |  |  |  |
|                                         | X Walk 1 Direction    | To N |      | X Walk 2 Direction          | N/A  |  |  |  |
| N/A                                     | X Walk 1 Width (in)   | N/A  | N/A  | X Walk 2 Width (in)         | N/A  |  |  |  |
|                                         | X Walk 1 Slope (%)    | 2.7  |      | X Walk 2 Slope (%)          | N/A  |  |  |  |
|                                         | X Walk 1 X Slope (%)  | 1.4  |      | X Walk 2 X Slope (%)        | N/A  |  |  |  |
| N/A                                     | Ramp inside XWalk1?   | N/A  | N/A  | Ramp inside XWalk2?         | N/A  |  |  |  |
|                                         | Road Slope (%)        | 1.4  | N/A  | Clear Space?                | N/A  |  |  |  |
|                                         | Road X Slope (%)      | 2.7  | N/A  | Clear Space to XWalk (in)   | N/A  |  |  |  |
| N/A                                     | Any Obstructions?     | N/A  | N/A  | Storm Grate/Utility Hazard? | N/A  |  |  |  |
|                                         | Obstruction Type      |      |      | Storm Grate/Utility Type    |      |  |  |  |
|                                         |                       | N/A  |      |                             | N/A  |  |  |  |
|                                         |                       |      | Yes  | Surface Condition? (G/P)    | Good |  |  |  |