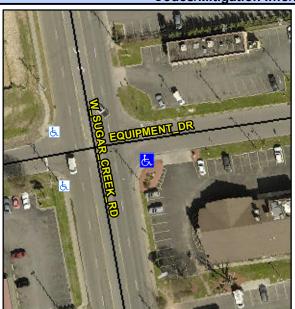

## **Access Compliance Report Public Rights-of-Way** (Curb Ramps)

Intersection ID: 7094 Main Street: EQUIPMENT\_DR Cross Street: W\_SUGAR\_CREEK\_RD Location: **ADA ID: 2BAD19F0EDAC** Ramp Type: Perp Initial Pass/Fail: Fail **Overall Compliance: No Severity Score:** 12.5

## Field Measurements/Component Compliance

| Street 1 Name           | EQUIPMENT DR |
|-------------------------|--------------|
| Stop Condition-Street 2 | StopSign     |
| Street 2 Name           | N/A          |
| Stop Condition-Street 1 | N/A          |