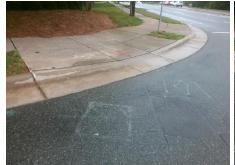

No.

No.

PROW/ADA:

R304.5.3

Total Cost: \$ 1600.00

| Compliance Description D |                        | Data  | Comp | liance Description          | Data |
|--------------------------|------------------------|-------|------|-----------------------------|------|
| N/A                      | Ramp Length LT (in)    | 59.0  | N/A  | Ramp Length RT (in)         | 52.5 |
| Yes                      | Ramp Width LT (in)     | 54.0  | Yes  | Ramp Width RT (in)          | 60.0 |
| Yes                      | Ramp Slope LT (%)      | 5.0   | Yes  | Ramp Slope RT (%)           | 5.1  |
| Yes                      | Ramp XSlope LT (%)     | 1.7   | No   | Ramp XSlope RT (%)          | 2.3  |
| N/A                      | Landing Length (in)    | N/A   | N/A  | DWS Provided?               | N/A  |
| N/A                      | Landing Width (in)     | N/A   | N/A  | DWS Contrast?               | N/A  |
| N/A                      | Landing Slope (%)      | N/A   | N/A  | DWS Length (in)             | N/A  |
| N/A                      | Landing X Slope (%)    | N/A   | N/A  | DWS Full Width?             | N/A  |
| N/A                      | Landing Curb? (Y/N)    | N/A   | N/A  | DWS Offset (in)             | N/A  |
| N/A                      | Shared Landing?        | N/A   |      |                             |      |
| N/A                      | Gutter Ponding?        | N/A   | N/A  | Gutter Slope (%)            | N/A  |
| N/A                      | Gutter Lip Ht (in)     | N/A   | N/A  | Gutter X Slope (%)          | N/A  |
| N/A                      | Painted X Walk1?       | No    | N/A  | Painted X Walk2?            | N/A  |
|                          | X Walk 1 Direction     | To SE |      | X Walk 2 Direction          | N/A  |
| N/A                      | X Walk 1 Width (in)    | N/A   | N/A  | X Walk 2 Width (in)         | N/A  |
|                          | X Walk 1 Slope (%)     | 3.7   |      | X Walk 2 Slope (%)          | N/A  |
|                          | X Walk 1 X Slope (%)   | 4.5   |      | X Walk 2 X Slope (%)        | N/A  |
| N/A                      | Ramp inside XWalk1?    | N/A   | N/A  | Ramp inside XWalk2?         | N/A  |
|                          | Road Slope (%)         | N/A   | N/A  | Clear Space?                | N/A  |
|                          | Road X Slope (%)       | N/A   | N/A  | Clear Space to XWalk (in)   | N/A  |
| N/A                      | Any Obstructions?      | N/A   | N/A  | Storm Grate/Utility Hazard? | N/A  |
|                          | Obstruction Type       |       |      | Storm Grate/Utility Type    |      |
|                          |                        | N/A   |      |                             | N/A  |
|                          |                        |       | Yes  | Surface Condition? (G/P)    | Good |
|                          |                        |       | N/A  | Curb Slope (%)              | 14.6 |
|                          | 25/// TITAL DISTRIBUTE |       |      |                             |      |