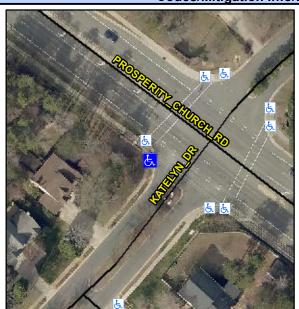

## Access Compliance Report Public Rights-of-Way (Curb Ramps)

Intersection ID: 3373 Main Street: KATELYN\_DR Cross Street: PROSPERITY\_CHURCH\_RD Location: W

ADA ID: 2BB7F15B57D6 Ramp Type: Para Initial Pass/Fail: Fail Overall Compliance: No Severity Score: 1.25

## Field Measurements/Component Compliance

Street 1 Name

Stop Condition-Street 1

StopSign

Street 2 Name

N/A

Stop Condition-Street 2

N/A