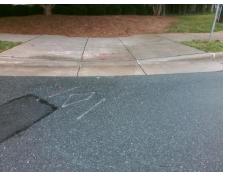

No.

No.

PROW/ADA:

R304.5.3

Total Cost: \$ 1600.00

| Compliance Description D |                        | Data  | Comp | liance Description          | Data |
|--------------------------|------------------------|-------|------|-----------------------------|------|
| N/A                      | Ramp Length LT (in)    | 59.0  | N/A  | Ramp Length RT (in)         | 52.5 |
| Yes                      | Ramp Width LT (in)     | 54.0  | Yes  | Ramp Width RT (in)          | 60.0 |
| Yes                      | Ramp Slope LT (%)      | 5.0   | Yes  | Ramp Slope RT (%)           | 5.1  |
| Yes                      | Ramp XSlope LT (%)     | 1.7   | No   | Ramp XSlope RT (%)          | 2.3  |
| N/A                      | Landing Length (in)    | N/A   | N/A  | DWS Provided?               | N/A  |
| N/A                      | Landing Width (in)     | N/A   | N/A  | DWS Contrast?               | N/A  |
| N/A                      | Landing Slope (%)      | N/A   | N/A  | DWS Length (in)             | N/A  |
| N/A                      | Landing X Slope (%)    | N/A   | N/A  | DWS Full Width?             | N/A  |
| N/A                      | Landing Curb? (Y/N)    | N/A   | N/A  | DWS Offset (in)             | N/A  |
| N/A                      | Shared Landing?        | N/A   |      |                             |      |
| N/A                      | Gutter Ponding?        | N/A   | N/A  | Gutter Slope (%)            | N/A  |
| N/A                      | Gutter Lip Ht (in)     | N/A   | N/A  | Gutter X Slope (%)          | N/A  |
| N/A                      | Painted X Walk1?       | No    | N/A  | Painted X Walk2?            | N/A  |
|                          | X Walk 1 Direction     | To SE |      | X Walk 2 Direction          | N/A  |
| N/A                      | X Walk 1 Width (in)    | N/A   | N/A  | X Walk 2 Width (in)         | N/A  |
|                          | X Walk 1 Slope (%)     | 3.7   |      | X Walk 2 Slope (%)          | N/A  |
|                          | X Walk 1 X Slope (%)   | 4.5   |      | X Walk 2 X Slope (%)        | N/A  |
| N/A                      | Ramp inside XWalk1?    | N/A   | N/A  | Ramp inside XWalk2?         | N/A  |
|                          | Road Slope (%)         | N/A   | N/A  | Clear Space?                | N/A  |
|                          | Road X Slope (%)       | N/A   | N/A  | Clear Space to XWalk (in)   | N/A  |
| N/A                      | Any Obstructions?      | N/A   | N/A  | Storm Grate/Utility Hazard? | N/A  |
|                          | Obstruction Type       |       |      | Storm Grate/Utility Type    |      |
|                          |                        | N/A   |      |                             | N/A  |
|                          |                        |       | Yes  | Surface Condition? (G/P)    | Good |
|                          |                        |       | N/A  | Curb Slope (%)              | 14.6 |
|                          | 25/// TITAL DISTRIBUTE |       |      |                             |      |