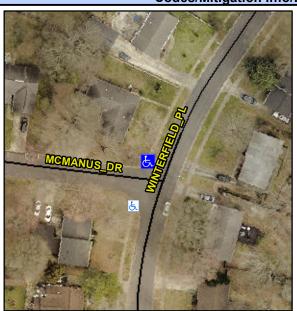

## Access Compliance Report Public Rights-of-Way (Curb Ramps)

Intersection ID: 14679Main Street:MCMANUS\_DRCross Street:WINTERFIELD\_PLLocation:NWADA ID: 2BBDC8587E2CRamp Type:PerpInitial Pass/Fail:FailOverall Compliance:NoSeverity Score:21.25