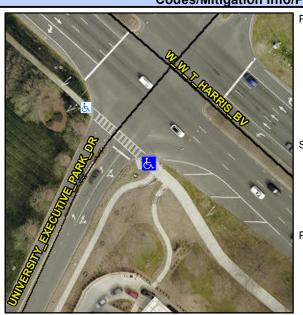

## Access Compliance Report Public Rights-of-Way (Curb Ramps)

Intersection ID: 5616 Main Street: W\_W\_T\_HARRIS\_BV Cross Street: J\_M\_KEYNES\_DR Location: SE

ADA ID: 2BBFE9E937AD Ramp Type: Directional1 Initial Pass/Fail: Fail Overall Compliance: No Severity Score: 26.25

Codes/Mitigation Info/Possible Solution

Street 1 Name UNIVERSITY EXECUTIVE PARK DR
Stop Condition-Street 1 Signal
Street 2 Name N/A
Stop Condition-Street 2 N/A

| Co  |
|-----|
| N/  |
| Ye  |
| No  |
| No  |
| N/  |
| N/  |
| N/A |
| N/  |
| N/  |
| N/  |
| N/A |
| N/  |
| N/  |
| N/A |
| N/  |
| N/  |
|     |
|     |
|     |