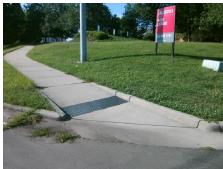

| Total Cost: | \$ | 1600.00 |
|-------------|----|---------|
|             | •  |         |

| Field Measurements/Component Compliance |                       |       |      |                             |      |  |  |
|-----------------------------------------|-----------------------|-------|------|-----------------------------|------|--|--|
| Compl                                   | iance Description     | Data  | Comp | liance Description          | Data |  |  |
| N/A                                     | Ramp Length (in)      | 94.0  | N/A  | Grade Break?                | N/A  |  |  |
| Yes                                     | Ramp Width (in)       | 70.0  | N/A  | Grade Break Slope (%)       | 0.0  |  |  |
| No                                      | Ramp Slope (%)        | 15.3  | N/A  | Grade Break XSlope (%)      | 0.0  |  |  |
| No                                      | Ramp XSlope (%)       | 4.1   |      |                             |      |  |  |
| N/A                                     | Flare Type LT         | N/A   | N/A  | Flare Type RT               | N/A  |  |  |
| N/A                                     | Flare Slope LT (%)    | N/A   | N/A  | Flare Slope RT (%)          | 0.0  |  |  |
| N/A                                     | Flare Traversable LT? | N/A   | N/A  | Flare Traversable RT?       | N/A  |  |  |
| N/A                                     | Landing Length (in)   | 0.0   | N/A  | DWS Provided?               | N/A  |  |  |
| N/A                                     | Landing Width (in)    | 0.0   | N/A  | DWS Contrast?               | N/A  |  |  |
| N/A                                     | Landing Slope (%)     | 0.0   | N/A  | DWS Length (in)             | N/A  |  |  |
| N/A                                     | Landing X Slope (%)   | 0.0   | N/A  | DWS Full Width?             | N/A  |  |  |
| N/A                                     | Landing Curb? (Y/N)   | N/A   | N/A  | DWS Offset LT (in)          | N/A  |  |  |
| N/A                                     | Shared Landing?       | N/A   | N/A  | DWS Offset RT (in)          | N/A  |  |  |
| N/A                                     | Gutter Ponding?       | 0.0   | N/A  | Gutter Slope (%)            | N/A  |  |  |
| N/A                                     | Gutter Lip Ht (in)    | 0.0   | N/A  | Gutter X Slope (%)          | N/A  |  |  |
| N/A                                     | Painted X Walk1?      | No    |      | Road Slope (%)              | 2.1  |  |  |
|                                         | X Walk 1 Direction    | To NW |      | Road X Slope (%)            | 0.6  |  |  |
|                                         | X Walk 1 Width (in)   | N/A   |      | Clear Space?                | N/A  |  |  |
|                                         | X Walk 1 Slope (%)    | 2.1   | N/A  | Clear Space to XWalk (in)   | N/A  |  |  |
|                                         | X Walk 1 X Slope (%)  | 0.6   | N/A  | Storm Grate/Utility Hazard? | N/A  |  |  |
| N/A                                     | Ramp inside XWalk1?   | N/A   |      | Storm Grate/Utility Type    |      |  |  |
| N/A                                     | Any Obstructions?     | N/A   |      |                             | N/A  |  |  |
|                                         | Obstruction Type      |       | Yes  | Surface Condition? (G/P)    | Good |  |  |
|                                         |                       | N/A   | N/A  | Curb Slope (%)              | N/A  |  |  |
|                                         |                       |       |      |                             |      |  |  |