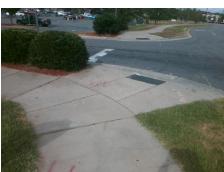

**Codes/Mitigation Info/Possible Solution** 

Field Measurements/Component Compliance

Street 1 Name
UNIVERSITY POINTE BV
Stop Condition-Street 2
None
Street 2 Name
ENTRANCE
Stop Condition-Street 1
None

Remove & Replace Curb Ramp With Two New Directional Ramps or Equivalent.

N/A

Surveyor Notes:

Possible Solutions:

PROW/ADA:

R304.5.1, R304.5.3

Total Cost:

3200.00

| Field Measurements/Component Compliance |                       |      |                        |                             |      |
|-----------------------------------------|-----------------------|------|------------------------|-----------------------------|------|
| Compliance Description                  |                       | Data | Compliance Description |                             | Data |
| N/A                                     | Ramp Length (in)      | 88.0 | Yes                    | Ramp Slope (%)              | 6.3  |
| No                                      | Ramp Width (in)       | 43.5 | No                     | Ramp XSlope (%)             | 8.6  |
| N/A                                     | Flare Type LT         | N/A  | N/A                    | Flare Type RT               | N/A  |
| N/A                                     | Flare Slope LT (%)    | N/A  | N/A                    | Flare Slope RT (%)          | N/A  |
| N/A                                     | Flare Traversable LT? | N/A  | N/A                    | Flare Traversable RT?       | N/A  |
| N/A                                     | Landing Length (in)   | N/A  | N/A                    | DWS Provided?               | N/A  |
| N/A                                     | Landing Width (in)    | N/A  | N/A                    | DWS Contrast?               | N/A  |
| N/A                                     | Landing Slope (%)     | N/A  | N/A                    | DWS Length (in)             | N/A  |
| N/A                                     | Landing X Slope (%)   | N/A  | N/A                    | DWS Full Width?             | N/A  |
| N/A                                     | Landing Curb? (Y/N)   | N/A  | N/A                    | DWS Offset (in)             | N/A  |
| N/A                                     | Shared Landing?       | N/A  |                        |                             |      |
| N/A                                     | Gutter Ponding?       | N/A  | N/A                    | Gutter Slope (%)            | N/A  |
| N/A                                     | Gutter Lip Ht (in)    | N/A  | N/A                    | Gutter X Slope (%)          | N/A  |
| N/A                                     | Painted X Walk1?      | No   | N/A                    | Painted X Walk2?            | No   |
|                                         | X Walk 1 Direction    | To N |                        | X Walk 2 Direction          | To W |
| N/A                                     | X Walk 1 Width (in)   | N/A  | N/A                    | X Walk 2 Width (in)         | N/A  |
|                                         | X Walk 1 Slope (%)    | 5.9  |                        | X Walk 2 Slope (%)          | 3.8  |
|                                         | X Walk 1 X Slope (%)  | 1.5  |                        | X Walk 2 X Slope (%)        | 6.0  |
| N/A                                     | Ramp inside XWalk1?   | N/A  | N/A                    | Ramp inside XWalk2?         | N/A  |
|                                         | Road Slope (%)        | 7.0  | N/A                    | Clear Space?                | N/A  |
|                                         | Road X Slope (%)      | 2.2  | N/A                    | Clear Space to XWalk (in)   | N/A  |
| N/A                                     | Any Obstructions?     | N/A  | N/A                    | Storm Grate/Utility Hazard? | N/A  |
|                                         | Obstruction Type      |      |                        | Storm Grate/Utility Type    |      |
|                                         |                       | N/A  |                        |                             | N/A  |
|                                         |                       |      | Yes                    | Surface Condition? (G/P)    | Good |