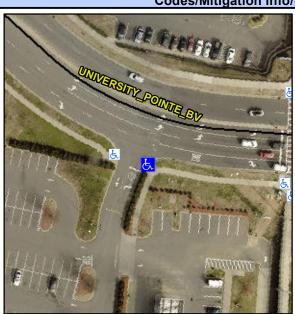

## Access Compliance Report Public Rights-of-Way (Curb Ramps)

Intersection ID: 10014519 Main Street: UNIVERSITY\_POINTE\_BV Cross Street: N/A Location: SE

ADA ID: 2BC20EBE68FF Ramp Type: PerpDiag Initial Pass/Fail: Fail Overall Compliance: No Severity Score: 33.75

**Codes/Mitigation Info/Possible Solution** 

Field Measurements/Component Compliance

Street 1 Name
UNIVERSITY POINTE BV
Stop Condition-Street 2
None
Street 2 Name
ENTRANCE
Stop Condition-Street 1
None

Remove & Replace Curb Ramp With Two New Directional Ramps or Equivalent.