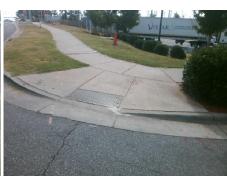

**Codes/Mitigation Info/Possible Solution** 

Field Measurements/Component Compliance

Street 1 Name
UNIVERSITY POINTE BV
Stop Condition-Street 2
None
Street 2 Name
ENTRANCE
Stop Condition-Street 1
None

Remove & Replace Curb Ramp With Two New Directional Ramps or Equivalent.

N/A

Surveyor Notes:

Possible Solutions:

PROW/ADA:

R304.5.1, R304.5.3

Total Cost:

3200.00

| Field Measurements/Component Compliance |                       |      |                        |                             |      |
|-----------------------------------------|-----------------------|------|------------------------|-----------------------------|------|
| Compliance Description                  |                       | Data | Compliance Description |                             | Data |
| N/A                                     | Ramp Length (in)      | 88.0 | Yes                    | Ramp Slope (%)              | 6.3  |
| No                                      | Ramp Width (in)       | 43.5 | No                     | Ramp XSlope (%)             | 8.6  |
| N/A                                     | Flare Type LT         | N/A  | N/A                    | Flare Type RT               | N/A  |
| N/A                                     | Flare Slope LT (%)    | N/A  | N/A                    | Flare Slope RT (%)          | N/A  |
| N/A                                     | Flare Traversable LT? | N/A  | N/A                    | Flare Traversable RT?       | N/A  |
| N/A                                     | Landing Length (in)   | N/A  | N/A                    | DWS Provided?               | N/A  |
| N/A                                     | Landing Width (in)    | N/A  | N/A                    | DWS Contrast?               | N/A  |
| N/A                                     | Landing Slope (%)     | N/A  | N/A                    | DWS Length (in)             | N/A  |
| N/A                                     | Landing X Slope (%)   | N/A  | N/A                    | DWS Full Width?             | N/A  |
| N/A                                     | Landing Curb? (Y/N)   | N/A  | N/A                    | DWS Offset (in)             | N/A  |
| N/A                                     | Shared Landing?       | N/A  |                        |                             |      |
| N/A                                     | Gutter Ponding?       | N/A  | N/A                    | Gutter Slope (%)            | N/A  |
| N/A                                     | Gutter Lip Ht (in)    | N/A  | N/A                    | Gutter X Slope (%)          | N/A  |
| N/A                                     | Painted X Walk1?      | No   | N/A                    | Painted X Walk2?            | No   |
|                                         | X Walk 1 Direction    | To N |                        | X Walk 2 Direction          | To W |
| N/A                                     | X Walk 1 Width (in)   | N/A  | N/A                    | X Walk 2 Width (in)         | N/A  |
|                                         | X Walk 1 Slope (%)    | 5.9  |                        | X Walk 2 Slope (%)          | 3.8  |
|                                         | X Walk 1 X Slope (%)  | 1.5  |                        | X Walk 2 X Slope (%)        | 6.0  |
| N/A                                     | Ramp inside XWalk1?   | N/A  | N/A                    | Ramp inside XWalk2?         | N/A  |
|                                         | Road Slope (%)        | 7.0  | N/A                    | Clear Space?                | N/A  |
|                                         | Road X Slope (%)      | 2.2  | N/A                    | Clear Space to XWalk (in)   | N/A  |
| N/A                                     | Any Obstructions?     | N/A  | N/A                    | Storm Grate/Utility Hazard? | N/A  |
|                                         | Obstruction Type      |      |                        | Storm Grate/Utility Type    |      |
|                                         |                       | N/A  |                        |                             | N/A  |
|                                         |                       |      | Yes                    | Surface Condition? (G/P)    | Good |