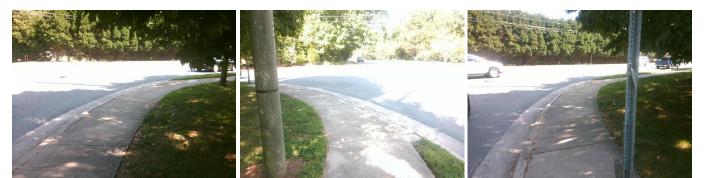

## Access Compliance Report Public Rights-of-Way (Curb Ramps)

Yes

Surface Condition? (G/P)

Good

| Intersection ID: 20840                                                                                          | 0840 Main Street: SARDIS_LN |                      |                                                |                                         | Stroot.             |                       | Location: | SW                          |                             |     |
|-----------------------------------------------------------------------------------------------------------------|-----------------------------|----------------------|------------------------------------------------|-----------------------------------------|---------------------|-----------------------|-----------|-----------------------------|-----------------------------|-----|
|                                                                                                                 |                             |                      |                                                | Cross Street: SARDIS_RD                 |                     |                       |           |                             |                             |     |
| ADA ID: 2BC3641E6282 Ramp Type: Perp                                                                            |                             |                      | Initial Pass/Fail: Fail Overall Compliance: No |                                         |                     |                       |           | o Severity Score:           | 21.25                       |     |
| Codes/Mitigation Info/Possible Solution                                                                         |                             |                      |                                                | Field Measurements/Component Compliance |                     |                       |           |                             |                             |     |
|                                                                                                                 |                             | Possible Solutions:  |                                                | Compliance Description                  |                     |                       | Data      | Data Compliance Description |                             |     |
|                                                                                                                 |                             | Remove & Replace En  | tire Ramp                                      |                                         | N/A                 | Ramp Length (in)      | 51.0      | No                          | Ramp Slope (%)              | 8.7 |
|                                                                                                                 |                             |                      |                                                |                                         | No                  | Ramp Width (in)       | 44.0      | Yes                         | Ramp XSlope (%)             | 0.9 |
|                                                                                                                 |                             |                      |                                                |                                         | N/A                 | Flare Type LT         | N/A       | N/A                         | Flare Type RT               | N/A |
|                                                                                                                 |                             |                      |                                                |                                         | N/A                 | Flare Slope LT (%)    | N/A       | N/A                         | Flare Slope RT (%)          | N/A |
|                                                                                                                 |                             |                      |                                                |                                         | N/A                 | Flare Traversable LT? | N/A       | N/A                         | Flare Traversable RT?       | N/A |
| KLL EIGTAG                                                                                                      |                             |                      |                                                |                                         | N/A                 | Landing Length (in)   | N/A       | N/A                         | DWS Provided?               | N/A |
|                                                                                                                 |                             | Surveyor Notes:      |                                                |                                         | N/A                 | Landing Width (in)    | N/A       | N/A                         | DWS Contrast?               | N/A |
|                                                                                                                 |                             | N/A                  |                                                |                                         | N/A                 | Landing Slope (%)     | N/A       | N/A                         | DWS Length (in)             | N/A |
|                                                                                                                 |                             |                      |                                                |                                         | N/A                 | Landing X Slope (%)   | N/A       | N/A                         | DWS Full Width?             | N/A |
| A Carlo and a carlo and a carlo | To Stre                     |                      |                                                |                                         | N/A                 | Landing Curb? (Y/N)   | N/A       | N/A                         | DWS Offset (in)             | N/A |
| 14 A.                                                                       |                             |                      |                                                |                                         | N/A                 | Shared Landing?       | N/A       |                             |                             |     |
|                                                                                                                 |                             | PROW/ADA:            |                                                |                                         | N/A                 | Gutter Ponding?       | N/A       | N/A                         | Gutter Slope (%)            | N/A |
| A AND AND AND A                                                                                                 |                             | Not Found, R304.5.1, | R304.2.2                                       |                                         | N/A                 | Gutter Lip Ht (in)    | N/A       | N/A                         | Gutter X Slope (%)          | N/A |
| And Here and                                                                                                    |                             |                      |                                                |                                         | N/A                 | Painted X Walk1?      | No        | N/A                         | Painted X Walk2?            | N/A |
| A A A A A A A A A A A A A A A A A A A                                                                           |                             |                      |                                                |                                         |                     | X Walk 1 Direction    | To E      |                             | X Walk 2 Direction          | N/A |
|                                                                                                                 |                             |                      |                                                | N/A                                     | X Walk 1 Width (in) | N/A                   | N/A       | X Walk 2 Width (in)         | N/A                         |     |
| Street 1 Name                                                                                                   | SARDIS RD                   |                      |                                                |                                         |                     | X Walk 1 Slope (%)    | 0.9       |                             | X Walk 2 Slope (%)          | N/A |
| Stop Condition-Street 2                                                                                         | None                        |                      |                                                |                                         |                     | X Walk 1 X Slope (%)  | 2.0       |                             | X Walk 2 X Slope (%)        | N/A |
| Street 2 Name                                                                                                   | N/A                         |                      |                                                |                                         | N/A                 | Ramp inside XWalk1?   | N/A       | N/A                         | Ramp inside XWalk2?         | N/A |
| Stop Condition-Street 1                                                                                         | N/A                         |                      |                                                |                                         |                     | Road Slope (%)        | N/A       | N/A                         | Clear Space?                | N/A |
|                                                                                                                 |                             |                      |                                                |                                         |                     | Road X Slope (%)      | N/A       | N/A                         | Clear Space to XWalk (in)   | N/A |
|                                                                                                                 |                             |                      |                                                |                                         | N/A                 | Any Obstructions?     | N/A       | N/A                         | Storm Grate/Utility Hazard? | N/A |
|                                                                                                                 |                             | Total Cost:          | \$                                             | 850.00                                  |                     | Obstruction Type      |           |                             | Storm Grate/Utility Type    |     |
|                                                                                                                 |                             |                      |                                                |                                         |                     |                       | N/A       |                             |                             | N/A |