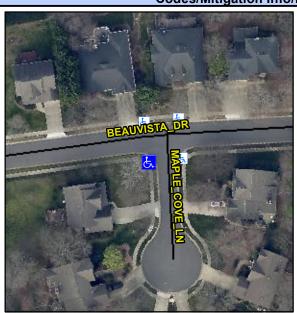

## Access Compliance Report Public Rights-of-Way (Curb Ramps)

Intersection ID: 2761 Main Street: BEAUVISTA\_DR Cross Street: MAPLE\_COVE\_LN Location: SW

ADA ID: 2BC98E0B5BCB Ramp Type: PerpDiag Initial Pass/Fail: Fail Overall Compliance: No Severity Score: 33.75

## Field Measurements/Component Compliance

Street 1 Name
Stop Condition-Street 2
Street 2 Name
Stop Condition-Street 1

MAPLE COVE LN StopSign BEAUVISTA DR None Possible Solutions:

Remove & Replace Curb Ramp With Two New Directional Ramps or Equivalent.