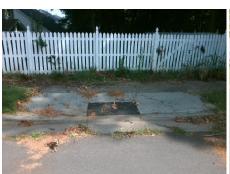

Total Cost:

1850.00

| Comp    | liance Description    | Data | Comp | liance | Description             | Data |
|---------|-----------------------|------|------|--------|-------------------------|------|
| N/A     | Ramp Length (in)      | 48.0 | No   | Ramp   | Slope (%)               | 9.6  |
| No      | Ramp Width (in)       | 47.0 | No   | Ramp   | XSlope (%)              | 3.0  |
| N/A     | Flare Type LT         | N/A  | N/A  | Flare  | Type RT                 | N/A  |
| N/A     | Flare Slope LT (%)    | N/A  | N/A  | Flare  | Slope RT (%)            | N/A  |
| N/A     | Flare Traversable LT? | N/A  | N/A  | Flare  | Traversable RT?         | N/A  |
| N/A     | Landing Length (in)   | N/A  | N/A  | DWS    | Provided?               | N/A  |
| N/A     | Landing Width (in)    | N/A  | N/A  | DWS    | Contrast?               | N/A  |
| N/A     | Landing Slope (%)     | N/A  | N/A  | DWS    | Length (in)             | N/A  |
| N/A     | Landing X Slope (%)   | N/A  | N/A  | DWS    | Full Width?             | N/A  |
| N/A     | Landing Curb? (Y/N)   | N/A  | N/A  | DWS    | Offset (in)             | N/A  |
| N/A     | Shared Landing?       | N/A  |      |        |                         |      |
| N/A     | Gutter Ponding?       | N/A  | N/A  | Gutte  | r Slope (%)             | N/A  |
| N/A     | Gutter Lip Ht (in)    | N/A  | N/A  | Gutte  | r X Slope (%)           | N/A  |
| N/A     | Painted X Walk1?      | No   | N/A  | Paint  | ed X Walk2?             | N/A  |
|         | X Walk 1 Direction    | To S |      | X Wa   | lk 2 Direction          | N/A  |
| N/A     | X Walk 1 Width (in)   | N/A  | N/A  | X Wa   | lk 2 Width (in)         | N/A  |
|         | X Walk 1 Slope (%)    | 10.1 |      | X Wa   | lk 2 Slope (%)          | N/A  |
|         | X Walk 1 X Slope (%)  | 1.5  |      | X Wa   | lk 2 X Slope (%)        | N/A  |
| N/A     | Ramp inside XWalk1?   | N/A  | N/A  | Ramp   | inside XWalk2?          | N/A  |
|         | Road Slope (%)        | N/A  | N/A  | Clear  | Space?                  | N/A  |
|         | Road X Slope (%)      | N/A  | N/A  | Clear  | Space to XWalk (in)     | N/A  |
| N/A     | Any Obstructions?     | N/A  | N/A  | Storm  | n Grate/Utility Hazard? | N/A  |
|         | Obstruction Type      |      |      | Storm  | n Grate/Utility Type    |      |
|         |                       | N/A  |      |        |                         | N/A  |
|         |                       |      | Yes  | Surfa  | ce Condition? (G/P)     | Good |
| - Heren |                       |      |      |        |                         |      |