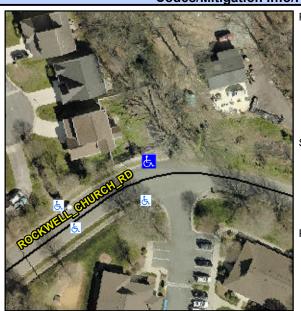

## Access Compliance Report Public Rights-of-Way (Curb Ramps)

Intersection ID: 10017965Main Street: ROCKWELL\_CHURCH\_RDCross Street: N/ALocation:NADA ID: 2BCABDC618D2Ramp Type: PerpInitial Pass/Fail: FailOverall Compliance: NoSeverity Score: 22.5

## Field Measurements/Component Compliance

Street 1 Name

ROCKWELL CHURCH RD

Stop Condition-Street 2

None

Street 2 Name

N/A

Stop Condition-Street 1