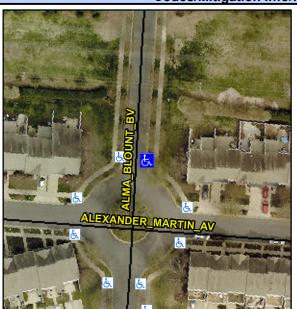

## Access Compliance Report Public Rights-of-Way (Curb Ramps)

Intersection ID: 42486Main Street: ALEXANDER\_MARTIN\_AVCross Street: ALMA\_BLOUNT\_BVLocation:NEADA ID: 2BD14247C8A6Ramp Type: PerpInitial Pass/Fail: FailOverall Compliance: NoSeverity Score: 21.25

**Codes/Mitigation Info/Possible Solution** 

Street 1 Name

ALMA BLOUNT BV

Stop Condition-Street 2

YieldSign

Street 2 Name

N/A

Stop Condition-Street 1