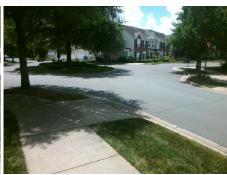

## Access Compliance Report Public Rights-of-Way (Curb Ramps)

Intersection ID: 42486Main Street: ALEXANDER\_MARTIN\_AVCross Street: ALMA\_BLOUNT\_BVLocation:NEADA ID: 2BD14247C8A6Ramp Type: PerpInitial Pass/Fail: FailOverall Compliance: NoSeverity Score: 21.25

Total Cost:

1850.00

| Field Measurements/Component Compliance |                       |       |      |                             |      |  |  |
|-----------------------------------------|-----------------------|-------|------|-----------------------------|------|--|--|
| Compliance Description                  |                       | Data  | Comp | liance Description          | Data |  |  |
| N/A                                     | Ramp Length (in)      | 75.5  | No   | Ramp Slope (%)              | 11.8 |  |  |
| No                                      | Ramp Width (in)       | 42.0  | Yes  | Ramp XSlope (%)             | 0.4  |  |  |
| N/A                                     | Flare Type LT         | N/A   | N/A  | Flare Type RT               | N/A  |  |  |
| N/A                                     | Flare Slope LT (%)    | N/A   | N/A  | Flare Slope RT (%)          | N/A  |  |  |
| N/A                                     | Flare Traversable LT? | N/A   | N/A  | Flare Traversable RT?       | N/A  |  |  |
| N/A                                     | Landing Length (in)   | N/A   | N/A  | DWS Provided?               | N/A  |  |  |
| N/A                                     | Landing Width (in)    | N/A   | N/A  | DWS Contrast?               | N/A  |  |  |
| N/A                                     | Landing Slope (%)     | N/A   | N/A  | DWS Length (in)             | N/A  |  |  |
| N/A                                     | Landing X Slope (%)   | N/A   | N/A  | DWS Full Width?             | N/A  |  |  |
| N/A                                     | Landing Curb? (Y/N)   | N/A   | N/A  | DWS Offset (in)             | N/A  |  |  |
| N/A                                     | Shared Landing?       | N/A   |      |                             |      |  |  |
| N/A                                     | Gutter Ponding?       | N/A   | N/A  | Gutter Slope (%)            | N/A  |  |  |
| N/A                                     | Gutter Lip Ht (in)    | N/A   | N/A  | Gutter X Slope (%)          | N/A  |  |  |
| N/A                                     | Painted X Walk1?      | No    | N/A  | Painted X Walk2?            | N/A  |  |  |
|                                         | X Walk 1 Direction    | To NW |      | X Walk 2 Direction          | N/A  |  |  |
| N/A                                     | X Walk 1 Width (in)   | N/A   | N/A  | X Walk 2 Width (in)         | N/A  |  |  |
|                                         | X Walk 1 Slope (%)    | 1.8   |      | X Walk 2 Slope (%)          | N/A  |  |  |
|                                         | X Walk 1 X Slope (%)  | 0.3   |      | X Walk 2 X Slope (%)        | N/A  |  |  |
| N/A                                     | Ramp inside XWalk1?   | N/A   | N/A  | Ramp inside XWalk2?         | N/A  |  |  |
|                                         | Road Slope (%)        | N/A   | N/A  | Clear Space?                | N/A  |  |  |
|                                         | Road X Slope (%)      | N/A   | N/A  | Clear Space to XWalk (in)   | N/A  |  |  |
| N/A                                     | Any Obstructions?     | N/A   | N/A  | Storm Grate/Utility Hazard? | N/A  |  |  |
|                                         | Obstruction Type      |       |      | Storm Grate/Utility Type    |      |  |  |
|                                         |                       | N/A   |      |                             | N/A  |  |  |
|                                         |                       |       | Yes  | Surface Condition? (G/P)    | Good |  |  |