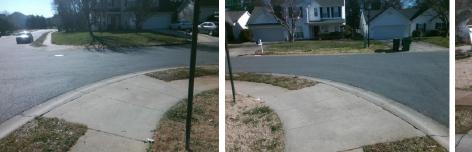

## Access Compliance Report Public Rights-of-Way (Curb Ramps)

|                                             |                              |                                          |          |                                                |                       |       |                             | Location                    | 14/   |
|---------------------------------------------|------------------------------|------------------------------------------|----------|------------------------------------------------|-----------------------|-------|-----------------------------|-----------------------------|-------|
| Intersection ID: 21819                      | Main Street: AUTUMN_BLAZE_DR |                                          | Cros     | Cross Street: POPLAR_FOREST_DR                 |                       |       |                             | Location:                   | W     |
| ADA ID: 2BD6C8CEEA16 Ramp Type: BlendTrans2 |                              |                                          | Initia   | Initial Pass/Fail: Fail Overall Compliance: No |                       |       |                             | o Severity Score:           | 8.75  |
| Codes/Mitigation Info/Possible Solution     |                              |                                          |          | Field Measurements/Component Compliance        |                       |       |                             |                             |       |
|                                             | X                            | Possible Solutions:                      |          | Compliance Description                         |                       | Data  | Data Compliance Description |                             | Data  |
|                                             |                              | Remove & Replace Curb Ra                 | amp With | N/A                                            | Ramp Length (in)      | 92.0  | Yes                         | BlendTrans Slope (%)        | 3.8   |
|                                             |                              | Two New Directional Ramps or Equivalent. | mps or   | No                                             | Ramp Width (in)       | 36.5  | Yes                         | BlendTrans XSlope (%)       | 0.1   |
|                                             |                              |                                          |          | N/A                                            | Flare Type LT         | N/A   | N/A                         | Flare Type RT               | N/A   |
|                                             |                              |                                          |          | N/A                                            | Flare Slope LT (%)    | N/A   | N/A                         | Flare Slope RT (%)          | N/A   |
|                                             |                              |                                          |          | N/A                                            | Flare Traversable LT? | N/A   | N/A                         | Flare Traversable RT?       | N/A   |
| 1                                           | X                            |                                          |          | N/A                                            | Landing Length (in)   | N/A   | N/A                         | DWS Provided?               | N/A   |
| E P                                         |                              | Surveyor Notes:                          |          | N/A                                            | Landing Width (in)    | N/A   | N/A                         | DWS Contrast?               | N/A   |
|                                             | ALL PARTY                    | N/A                                      |          | N/A                                            | Landing Slope (%)     | N/A   | N/A                         | DWS Length (in)             | N/A   |
| T DB B                                      |                              |                                          |          | N/A                                            | Landing X Slope (%)   | N/A   | N/A                         | DWS Full Width?             | N/A   |
| BLARAS & F                                  |                              |                                          | N/A      | Landing Curb? (Y/N)                            | N/A                   | N/A   | DWS Offset (in)             | N/A                         |       |
|                                             |                              |                                          | N/A      | Shared Landing?                                | N/A                   |       |                             |                             |       |
|                                             |                              | PROW/ADA:                                |          | N/A                                            | Gutter Ponding?       | N/A   | N/A                         | Gutter Slope (%)            | N/A   |
|                                             |                              | R304.5.1                                 |          | N/A                                            | Gutter Lip Ht (in)    | N/A   | N/A                         | Gutter X Slope (%)          | N/A   |
|                                             |                              |                                          |          | N/A                                            | Painted X Walk1?      | No    | N/A                         | Painted X Walk2?            | No    |
|                                             |                              |                                          |          |                                                | X Walk 1 Direction    | To SE |                             | X Walk 2 Direction          | To NE |
|                                             |                              |                                          |          |                                                | X Walk 1 Width (in)   | N/A   |                             | X Walk 2 Width (in)         | N/A   |
| Street 1 Name AUTUM                         | IN BLAZE DR                  |                                          |          |                                                | X Walk 1 Slope (%)    | 3.7   |                             | X Walk 2 Slope (%)          | 1.5   |
| Stop Condition-Street 1                     | StopSign                     |                                          |          |                                                | X Walk 1 X Slope (%)  | 1.6   |                             | X Walk 2 X Slope (%)        | 0.3   |
| Street 2 Name POPLA                         | R FOREST DR                  |                                          |          | N/A                                            | Ramp inside XWalk1?   | N/A   | N/A                         | Ramp inside XWalk2?         | N/A   |
| Stop Condition-Street 2                     | None                         |                                          |          |                                                | Road Slope (%)        | 0.7   |                             | Clear Space?                | N/A   |
|                                             |                              |                                          |          |                                                | Road X Slope (%)      | 2.8   | N/A                         | Clear Space to XWalk (in)   | N/A   |
|                                             |                              |                                          |          | N/A                                            | Any Obstructions?     | N/A   | N/A                         | Storm Grate/Utility Hazard? | N/A   |
|                                             |                              | Total Cost: \$                           | 3200.00  |                                                | Obstruction Type      |       |                             | Storm Grate/Utility Type    |       |
|                                             |                              |                                          |          |                                                |                       | N/A   |                             |                             | N/A   |