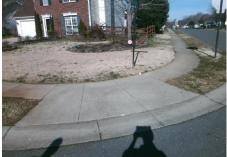

## Access Compliance Report Public Rights-of-Way (Curb Ramps)

|                                             |                              |                                          |          |                                                |                       |       |                             | Location                    | 14/   |
|---------------------------------------------|------------------------------|------------------------------------------|----------|------------------------------------------------|-----------------------|-------|-----------------------------|-----------------------------|-------|
| Intersection ID: 21819                      | Main Street: AUTUMN_BLAZE_DR |                                          | Cros     | Cross Street: POPLAR_FOREST_DR                 |                       |       |                             | Location:                   | W     |
| ADA ID: 2BD6C8CEEA16 Ramp Type: BlendTrans2 |                              |                                          | Initia   | Initial Pass/Fail: Fail Overall Compliance: No |                       |       |                             | o Severity Score:           | 8.75  |
| Codes/Mitigation Info/Possible Solution     |                              |                                          |          | Field Measurements/Component Compliance        |                       |       |                             |                             |       |
|                                             | X                            | Possible Solutions:                      |          | Compliance Description                         |                       | Data  | Data Compliance Description |                             | Data  |
|                                             |                              | Remove & Replace Curb Ra                 | amp With | N/A                                            | Ramp Length (in)      | 92.0  | Yes                         | BlendTrans Slope (%)        | 3.8   |
|                                             |                              | Two New Directional Ramps or Equivalent. | mps or   | No                                             | Ramp Width (in)       | 36.5  | Yes                         | BlendTrans XSlope (%)       | 0.1   |
|                                             |                              |                                          |          | N/A                                            | Flare Type LT         | N/A   | N/A                         | Flare Type RT               | N/A   |
|                                             |                              |                                          |          | N/A                                            | Flare Slope LT (%)    | N/A   | N/A                         | Flare Slope RT (%)          | N/A   |
|                                             |                              |                                          |          | N/A                                            | Flare Traversable LT? | N/A   | N/A                         | Flare Traversable RT?       | N/A   |
| 1                                           | X                            |                                          |          | N/A                                            | Landing Length (in)   | N/A   | N/A                         | DWS Provided?               | N/A   |
| E P                                         |                              | Surveyor Notes:                          |          | N/A                                            | Landing Width (in)    | N/A   | N/A                         | DWS Contrast?               | N/A   |
|                                             | ALL PARTY                    | N/A                                      |          | N/A                                            | Landing Slope (%)     | N/A   | N/A                         | DWS Length (in)             | N/A   |
| T DB B                                      |                              |                                          |          | N/A                                            | Landing X Slope (%)   | N/A   | N/A                         | DWS Full Width?             | N/A   |
| BLARAS & F                                  |                              |                                          | N/A      | Landing Curb? (Y/N)                            | N/A                   | N/A   | DWS Offset (in)             | N/A                         |       |
|                                             |                              |                                          | N/A      | Shared Landing?                                | N/A                   |       |                             |                             |       |
|                                             |                              | PROW/ADA:                                |          | N/A                                            | Gutter Ponding?       | N/A   | N/A                         | Gutter Slope (%)            | N/A   |
|                                             |                              | R304.5.1                                 |          | N/A                                            | Gutter Lip Ht (in)    | N/A   | N/A                         | Gutter X Slope (%)          | N/A   |
|                                             |                              |                                          |          | N/A                                            | Painted X Walk1?      | No    | N/A                         | Painted X Walk2?            | No    |
|                                             |                              |                                          |          |                                                | X Walk 1 Direction    | To SE |                             | X Walk 2 Direction          | To NE |
|                                             |                              |                                          |          |                                                | X Walk 1 Width (in)   | N/A   |                             | X Walk 2 Width (in)         | N/A   |
| Street 1 Name AUTUM                         | IN BLAZE DR                  |                                          |          |                                                | X Walk 1 Slope (%)    | 3.7   |                             | X Walk 2 Slope (%)          | 1.5   |
| Stop Condition-Street 1                     | StopSign                     |                                          |          |                                                | X Walk 1 X Slope (%)  | 1.6   |                             | X Walk 2 X Slope (%)        | 0.3   |
| Street 2 Name POPLA                         | R FOREST DR                  |                                          |          | N/A                                            | Ramp inside XWalk1?   | N/A   | N/A                         | Ramp inside XWalk2?         | N/A   |
| Stop Condition-Street 2                     | None                         |                                          |          |                                                | Road Slope (%)        | 0.7   |                             | Clear Space?                | N/A   |
|                                             |                              |                                          |          |                                                | Road X Slope (%)      | 2.8   | N/A                         | Clear Space to XWalk (in)   | N/A   |
|                                             |                              |                                          |          | N/A                                            | Any Obstructions?     | N/A   | N/A                         | Storm Grate/Utility Hazard? | N/A   |
|                                             |                              | Total Cost: \$                           | 3200.00  |                                                | Obstruction Type      |       |                             | Storm Grate/Utility Type    |       |
|                                             |                              |                                          |          |                                                |                       | N/A   |                             |                             | N/A   |