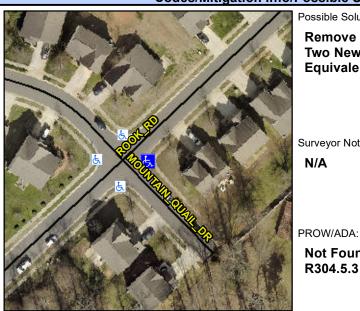

## **Access Compliance Report Public Rights-of-Way** (Curb Ramps)

Intersection ID: 47910 Main Street: ROOK RD Cross Street: MOUNTAIN\_QUAIL\_DR Location: N ADA ID: 2BDB6B6D1652 Ramp Type: PerpDiag Initial Pass/Fail: Fail **Overall Compliance: No Severity Score:** 22.5

## Field Measurements/Component Compliance

**MAUNTAIN QUAIL DR** Street 1 Name Stop Condition-Street 2 StopSign Street 2 Name **ROOK RD** Stop Condition-Street 1 None

Possible Solutions: Remove & Replace Curb Ramp With Two New Directional Ramps or Equivalent. Surveyor Notes: N/A