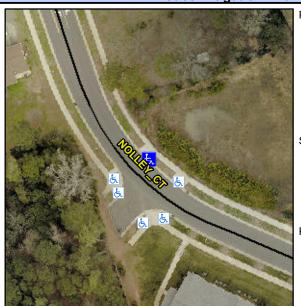

## Access Compliance Report Public Rights-of-Way (Curb Ramps)

Intersection ID: 10033044Main Street: NOLLEY\_CTCross Street: N/ALocation:NADA ID: 2BDC8FF0C0F9Ramp Type: PerpInitial Pass/Fail: FailOverall Compliance: NoSeverity Score: 22.5

## Field Measurements/Component Compliance

Street 1 Name

NOLLEY CT
Stop Condition-Street 2

None
Street 2 Name

N/A
Stop Condition-Street 1

N/A

Possible Solutions:

Remove & Replace Entire Ramp.