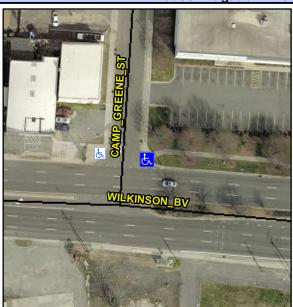

## **Access Compliance Report Public Rights-of-Way** (Curb Ramps)

Data

Intersection ID: 12587 Main Street: CAMP GREENE ST **Cross Street: WILKINSON BV** Location: NE **Overall Compliance: No Severity Score:** ADA ID: 2BE358687449 Ramp Type: BlendTrans1 Initial Pass/Fail: Fail 8.75