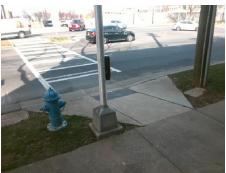

## Access Compliance Report Public Rights-of-Way (Curb Ramps)

| Intersection ID: 13404 Main S           | Main Street: LEXINGTON_AV    |                                         | Cross Street: E_CARSON_BV                      |                       |       |     | Location:                   | SW   |  |
|-----------------------------------------|------------------------------|-----------------------------------------|------------------------------------------------|-----------------------|-------|-----|-----------------------------|------|--|
| ADA ID: 2BE386901E18 Ramp Type: Perp    |                              | Initial Pase                            | Initial Pass/Fail: Fail Overall Compliance: No |                       |       |     | o Severity Score:           | 25   |  |
| Codes/Mitigation Info/Possible Solution |                              | Field Measurements/Component Compliance |                                                |                       |       |     |                             |      |  |
| Possible Solutions:                     |                              | Co                                      | Compliance Description Data Com                |                       |       |     | liance Description          | Data |  |
| the second second                       | Remove & Replace Entire Ramp | . N/                                    | /A                                             | Ramp Length (in)      | 94.0  | No  | Ramp Slope (%)              | 13.7 |  |
|                                         |                              | Ye                                      | es                                             | Ramp Width (in)       | 48.0  | Yes | Ramp XSlope (%)             | 0.7  |  |
|                                         | <u>&gt;</u>                  | N/.                                     | Ά                                              | Flare Type LT         | N/A   | N/A | Flare Type RT               | N/A  |  |
| - <u>e</u> X E                          |                              | N/                                      | / <b>A</b>                                     | Flare Slope LT (%)    | N/A   | N/A | Flare Slope RT (%)          | N/A  |  |
|                                         | <                            | N/                                      | /A                                             | Flare Traversable LT? | N/A   | N/A | Flare Traversable RT?       | N/A  |  |
|                                         |                              | N/                                      | / <b>A</b>                                     | Landing Length (in)   | N/A   | N/A | DWS Provided?               | N/A  |  |
| 5                                       | Surveyor Notes:              | N/                                      | / <b>A</b>                                     | Landing Width (in)    | N/A   | N/A | DWS Contrast?               | N/A  |  |
|                                         | N/A                          | N/                                      | / <b>A</b>                                     | Landing Slope (%)     | N/A   | N/A | DWS Length (in)             | N/A  |  |
|                                         |                              | N/                                      | /A                                             | Landing X Slope (%)   | N/A   | N/A | DWS Full Width?             | N/A  |  |
|                                         | è.                           | N/                                      | / <b>A</b>                                     | Landing Curb? (Y/N)   | N/A   | N/A | DWS Offset (in)             | N/A  |  |
| C A A A A A A A A A A A A A A A A A A A |                              | N/                                      | / <b>A</b>                                     | Shared Landing?       | N/A   |     |                             |      |  |
| 1 Martin Star                           | PROW/ADA:                    | N/                                      | / <b>A</b>                                     | Gutter Ponding?       | N/A   | N/A | Gutter Slope (%)            | N/A  |  |
|                                         | Not Found, R304.2.2          | N/.                                     | Α                                              | Gutter Lip Ht (in)    | N/A   | N/A | Gutter X Slope (%)          | N/A  |  |
|                                         | ······                       | N/                                      | / <b>A</b>                                     | Painted X Walk1?      | Yes   | N/A | Painted X Walk2?            | N/A  |  |
|                                         |                              |                                         |                                                | X Walk 1 Direction    | To NW |     | X Walk 2 Direction          | N/A  |  |
|                                         |                              | N/                                      | / <b>A</b>                                     | X Walk 1 Width (in)   | 110.0 | N/A | X Walk 2 Width (in)         | N/A  |  |
| Street 1 Name SOUTH BV                  |                              |                                         |                                                | X Walk 1 Slope (%)    | 3.1   |     | X Walk 2 Slope (%)          | N/A  |  |
| Stop Condition-Street 2 Signal          |                              |                                         |                                                | X Walk 1 X Slope (%)  | 0.5   |     | X Walk 2 X Slope (%)        | N/A  |  |
| Street 2 Name N/A                       |                              | N/                                      | / <b>A</b>                                     | Ramp inside XWalk1?   | Yes   | N/A | Ramp inside XWalk2?         | N/A  |  |
| Stop Condition-Street 1 N/A             |                              |                                         |                                                | Road Slope (%)        | N/A   | N/A | Clear Space?                | N/A  |  |
|                                         |                              |                                         |                                                | Road X Slope (%)      | N/A   | N/A | Clear Space to XWalk (in)   | N/A  |  |
|                                         |                              | N/                                      | / <b>A</b>                                     | Any Obstructions?     | N/A   | N/A | Storm Grate/Utility Hazard? | N/A  |  |
|                                         | Total Cost: \$               | 1850.00                                 |                                                | Obstruction Type      |       |     | Storm Grate/Utility Type    |      |  |
|                                         |                              |                                         |                                                |                       | N/A   |     |                             | N/A  |  |