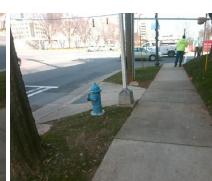

## Access Compliance Report Public Rights-of-Way (Curb Ramps)

| Intersection ID: 13404 Main S           | Main Street: LEXINGTON_AV    |                                         | Cross Street: E_CARSON_BV                      |                       |       |     | Location:                   | SW   |  |
|-----------------------------------------|------------------------------|-----------------------------------------|------------------------------------------------|-----------------------|-------|-----|-----------------------------|------|--|
| ADA ID: 2BE386901E18 Ramp Type: Perp    |                              | Initial Pase                            | Initial Pass/Fail: Fail Overall Compliance: No |                       |       |     | o Severity Score:           | 25   |  |
| Codes/Mitigation Info/Possible Solution |                              | Field Measurements/Component Compliance |                                                |                       |       |     |                             |      |  |
| Possible Solutions:                     |                              | Co                                      | Compliance Description Data Com                |                       |       |     | liance Description          | Data |  |
| the second second                       | Remove & Replace Entire Ramp | . N/                                    | /A                                             | Ramp Length (in)      | 94.0  | No  | Ramp Slope (%)              | 13.7 |  |
|                                         |                              | Ye                                      | es                                             | Ramp Width (in)       | 48.0  | Yes | Ramp XSlope (%)             | 0.7  |  |
|                                         | <u>&gt;</u>                  | N/.                                     | Ά                                              | Flare Type LT         | N/A   | N/A | Flare Type RT               | N/A  |  |
| - <u>e</u> X E                          |                              | N/                                      | / <b>A</b>                                     | Flare Slope LT (%)    | N/A   | N/A | Flare Slope RT (%)          | N/A  |  |
|                                         | <                            | N/                                      | /A                                             | Flare Traversable LT? | N/A   | N/A | Flare Traversable RT?       | N/A  |  |
|                                         |                              | N/                                      | / <b>A</b>                                     | Landing Length (in)   | N/A   | N/A | DWS Provided?               | N/A  |  |
| 5                                       | Surveyor Notes:              | N/                                      | / <b>A</b>                                     | Landing Width (in)    | N/A   | N/A | DWS Contrast?               | N/A  |  |
|                                         | N/A                          | N/                                      | / <b>A</b>                                     | Landing Slope (%)     | N/A   | N/A | DWS Length (in)             | N/A  |  |
|                                         |                              | N/                                      | /A                                             | Landing X Slope (%)   | N/A   | N/A | DWS Full Width?             | N/A  |  |
|                                         | è.                           | N/                                      | / <b>A</b>                                     | Landing Curb? (Y/N)   | N/A   | N/A | DWS Offset (in)             | N/A  |  |
| C A A A A A A A A A A A A A A A A A A A |                              | N/                                      | / <b>A</b>                                     | Shared Landing?       | N/A   |     |                             |      |  |
| 1 Martin Star                           | PROW/ADA:                    | N/                                      | / <b>A</b>                                     | Gutter Ponding?       | N/A   | N/A | Gutter Slope (%)            | N/A  |  |
|                                         | Not Found, R304.2.2          | N/.                                     | Α                                              | Gutter Lip Ht (in)    | N/A   | N/A | Gutter X Slope (%)          | N/A  |  |
|                                         | ······                       | N/                                      | / <b>A</b>                                     | Painted X Walk1?      | Yes   | N/A | Painted X Walk2?            | N/A  |  |
|                                         |                              |                                         |                                                | X Walk 1 Direction    | To NW |     | X Walk 2 Direction          | N/A  |  |
|                                         |                              | N/                                      | / <b>A</b>                                     | X Walk 1 Width (in)   | 110.0 | N/A | X Walk 2 Width (in)         | N/A  |  |
| Street 1 Name SOUTH BV                  |                              |                                         |                                                | X Walk 1 Slope (%)    | 3.1   |     | X Walk 2 Slope (%)          | N/A  |  |
| Stop Condition-Street 2 Signal          |                              |                                         |                                                | X Walk 1 X Slope (%)  | 0.5   |     | X Walk 2 X Slope (%)        | N/A  |  |
| Street 2 Name N/A                       |                              | N/                                      | / <b>A</b>                                     | Ramp inside XWalk1?   | Yes   | N/A | Ramp inside XWalk2?         | N/A  |  |
| Stop Condition-Street 1 N/A             |                              |                                         |                                                | Road Slope (%)        | N/A   | N/A | Clear Space?                | N/A  |  |
|                                         |                              |                                         |                                                | Road X Slope (%)      | N/A   | N/A | Clear Space to XWalk (in)   | N/A  |  |
|                                         |                              | N/                                      | / <b>A</b>                                     | Any Obstructions?     | N/A   | N/A | Storm Grate/Utility Hazard? | N/A  |  |
|                                         | Total Cost: \$               | 1850.00                                 |                                                | Obstruction Type      |       |     | Storm Grate/Utility Type    |      |  |
|                                         |                              |                                         |                                                |                       | N/A   |     |                             | N/A  |  |