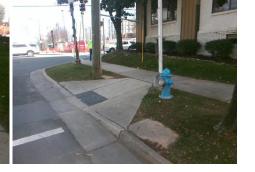

## Access Compliance Report Public Rights-of-Way (Curb Ramps)

| Intersection ID: 13404 Main S           | Main Street: LEXINGTON_AV    |                                         | Cross Street: E_CARSON_BV                      |                       |       |     | Location:                   | SW   |  |
|-----------------------------------------|------------------------------|-----------------------------------------|------------------------------------------------|-----------------------|-------|-----|-----------------------------|------|--|
| ADA ID: 2BE386901E18 Ramp Type: Perp    |                              | Initial Pase                            | Initial Pass/Fail: Fail Overall Compliance: No |                       |       |     | o Severity Score:           | 25   |  |
| Codes/Mitigation Info/Possible Solution |                              | Field Measurements/Component Compliance |                                                |                       |       |     |                             |      |  |
| Possible Solutions:                     |                              | Co                                      | Compliance Description Data Com                |                       |       |     | liance Description          | Data |  |
| the second second                       | Remove & Replace Entire Ramp | . N/                                    | /A                                             | Ramp Length (in)      | 94.0  | No  | Ramp Slope (%)              | 13.7 |  |
|                                         |                              | Ye                                      | es                                             | Ramp Width (in)       | 48.0  | Yes | Ramp XSlope (%)             | 0.7  |  |
|                                         | <u>&gt;</u>                  | N/.                                     | Ά                                              | Flare Type LT         | N/A   | N/A | Flare Type RT               | N/A  |  |
| - <u>e</u> X E                          |                              | N/                                      | / <b>A</b>                                     | Flare Slope LT (%)    | N/A   | N/A | Flare Slope RT (%)          | N/A  |  |
|                                         | <                            | N/                                      | /A                                             | Flare Traversable LT? | N/A   | N/A | Flare Traversable RT?       | N/A  |  |
|                                         |                              | N/                                      | / <b>A</b>                                     | Landing Length (in)   | N/A   | N/A | DWS Provided?               | N/A  |  |
| 5                                       | Surveyor Notes:              | N/                                      | / <b>A</b>                                     | Landing Width (in)    | N/A   | N/A | DWS Contrast?               | N/A  |  |
|                                         | N/A                          | N/                                      | / <b>A</b>                                     | Landing Slope (%)     | N/A   | N/A | DWS Length (in)             | N/A  |  |
|                                         |                              | N/                                      | /A                                             | Landing X Slope (%)   | N/A   | N/A | DWS Full Width?             | N/A  |  |
|                                         | è.                           | N/                                      | / <b>A</b>                                     | Landing Curb? (Y/N)   | N/A   | N/A | DWS Offset (in)             | N/A  |  |
| C A A A A A A A A A A A A A A A A A A A |                              | N/                                      | / <b>A</b>                                     | Shared Landing?       | N/A   |     |                             |      |  |
| 1 Martin Star                           | PROW/ADA:                    | N/                                      | / <b>A</b>                                     | Gutter Ponding?       | N/A   | N/A | Gutter Slope (%)            | N/A  |  |
|                                         | Not Found, R304.2.2          | N/.                                     | Α                                              | Gutter Lip Ht (in)    | N/A   | N/A | Gutter X Slope (%)          | N/A  |  |
|                                         | ······                       | N/                                      | / <b>A</b>                                     | Painted X Walk1?      | Yes   | N/A | Painted X Walk2?            | N/A  |  |
|                                         |                              |                                         |                                                | X Walk 1 Direction    | To NW |     | X Walk 2 Direction          | N/A  |  |
|                                         |                              | N/                                      | / <b>A</b>                                     | X Walk 1 Width (in)   | 110.0 | N/A | X Walk 2 Width (in)         | N/A  |  |
| Street 1 Name SOUTH BV                  |                              |                                         |                                                | X Walk 1 Slope (%)    | 3.1   |     | X Walk 2 Slope (%)          | N/A  |  |
| Stop Condition-Street 2 Signal          |                              |                                         |                                                | X Walk 1 X Slope (%)  | 0.5   |     | X Walk 2 X Slope (%)        | N/A  |  |
| Street 2 Name N/A                       |                              | N/                                      | / <b>A</b>                                     | Ramp inside XWalk1?   | Yes   | N/A | Ramp inside XWalk2?         | N/A  |  |
| Stop Condition-Street 1 N/A             |                              |                                         |                                                | Road Slope (%)        | N/A   | N/A | Clear Space?                | N/A  |  |
|                                         |                              |                                         |                                                | Road X Slope (%)      | N/A   | N/A | Clear Space to XWalk (in)   | N/A  |  |
|                                         |                              | N/                                      | / <b>A</b>                                     | Any Obstructions?     | N/A   | N/A | Storm Grate/Utility Hazard? | N/A  |  |
|                                         | Total Cost: \$               | 1850.00                                 |                                                | Obstruction Type      |       |     | Storm Grate/Utility Type    |      |  |
|                                         |                              |                                         |                                                |                       | N/A   |     |                             | N/A  |  |