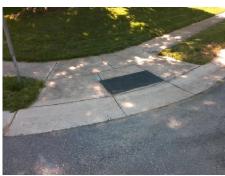

Surveyor Notes:

N/A

PROW/ADA:

Not Found, R304.5.1

Total Cost: \$ 3200.00

| Field Measurements/Component Compliance |                        |                     |      |        |        |                       |      |
|-----------------------------------------|------------------------|---------------------|------|--------|--------|-----------------------|------|
| <u>C</u>                                | Compliance Description |                     |      | Compli | ance   | Description           | Data |
| N                                       | /A R                   | amp Length (in)     | 45.5 | Yes    | Ramp   | Slope (%)             | 7.3  |
| N                                       | o Ra                   | amp Width (in)      | 41.0 | Yes    | Ramp   | XSlope (%)            | 0.3  |
| N                                       | /A FI                  | are Type LT         | N/A  | N/A    | Flare  | Type RT               | N/A  |
| N                                       | /A FI                  | are Slope LT (%)    | N/A  | N/A    | Flare  | Slope RT (%)          | N/A  |
| N                                       | /A FI                  | are Traversable LT? | N/A  | N/A    | Flare  | Traversable RT?       | N/A  |
| N                                       | /A La                  | anding Length (in)  | N/A  | N/A    | DWS    | Provided?             | N/A  |
| N                                       | /A La                  | anding Width (in)   | N/A  | N/A    | DWS    | Contrast?             | N/A  |
| N                                       | /A La                  | anding Slope (%)    | N/A  | N/A    | DWS    | Length (in)           | N/A  |
| N                                       | /A La                  | anding X Slope (%)  | N/A  | N/A    | DWS    | Full Width?           | N/A  |
| N                                       | /A La                  | anding Curb? (Y/N)  | N/A  | N/A    | DWS    | Offset (in)           | N/A  |
| N                                       | /A SI                  | nared Landing?      | N/A  |        |        |                       |      |
| N                                       | / <b>A</b> G           | utter Ponding?      | N/A  | N/A    | Gutter | Slope (%)             | N/A  |
| N                                       | / <b>A</b> G           | utter Lip Ht (in)   | N/A  | N/A    | Gutter | X Slope (%)           | N/A  |
| N                                       | /A Pa                  | ainted X Walk1?     | No   | N/A    | Painte | ed X Walk2?           | No   |
|                                         | X                      | Walk 1 Direction    | To N |        | X Wal  | k 2 Direction         | To W |
| N                                       | / <b>A</b> X           | Walk 1 Width (in)   | N/A  | N/A    | X Wal  | k 2 Width (in)        | N/A  |
|                                         | Х                      | Walk 1 Slope (%)    | 3.9  |        | X Wal  | k 2 Slope (%)         | 0.6  |
|                                         | Х                      | Walk 1 X Slope (%)  | 3.9  |        | X Wal  | k 2 X Slope (%)       | 0.7  |
| N                                       | /A R                   | amp inside XWalk1?  | N/A  | N/A    | Ramp   | inside XWalk2?        | N/A  |
|                                         | R                      | oad Slope (%)       | 0.9  | N/A    | Clear  | Space?                | N/A  |
|                                         | R                      | oad X Slope (%)     | 0.3  | N/A    | Clear  | Space to XWalk (in)   | N/A  |
| N                                       | I/ <b>A</b> Ai         | ny Obstructions?    | N/A  | N/A    | Storm  | Grate/Utility Hazard? | N/A  |
|                                         | 0                      | bstruction Type     |      |        | Storm  | Grate/Utility Type    |      |
|                                         |                        |                     | N/A  |        |        |                       | N/A  |
|                                         |                        |                     |      | Yes    | Surfac | ce Condition? (G/P)   | Good |
| 100000                                  | The same               |                     |      | -      |        |                       |      |