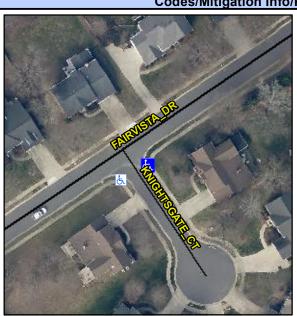

## Access Compliance Report Public Rights-of-Way (Curb Ramps)

Intersection ID: 2596 Main Street: FAIRVISTA\_DR Cross Street: KNIGHTSGATE\_CT Location: SE

ADA ID: 2BF4CFE46B1D Ramp Type: PerpDiag Initial Pass/Fail: Fail Overall Compliance: No Severity Score: 8.75

## Field Measurements/Component Compliance

Street 1 Name
Stop Condition-Street 2
Street 2 Name
Stop Condition-Street 1

FAIRVISTA DR None KNIGHTSGATE CT StopSign Possible Solutions:

Remove & Replace Curb Ramp With Two New Directional Ramps or Equivalent.