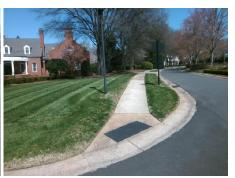

## Access Compliance Report Public Rights-of-Way (Curb Ramps)

Intersection ID: 27815 Main Street: BRAID\_HILLS\_DR Cross Street: PROVIDENCE\_COUNTRY\_CLUB\_DR Location: NW

ADA ID: 2BF6FC575593 Ramp Type: Perp Initial Pass/Fail: Fail Overall Compliance: No Severity Score: 25

Not Found, R304.5.3 N/A

N/A

N/A

N/A

Total Cost: \$ 1850.00

Compliance Description <u>Data</u> Compliance Description Data Yes Ramp Slope (%) N/A Ramp Length (in) 32.0 5.7 No Ramp XSlope (%) Yes Ramp Width (in) 48.0 9.9 N/A Flare Type LT N/A N/A Flare Type RT N/A N/A N/A N/A Flare Slope RT (%) N/A Flare Slope LT (%) N/A Flare Traversable LT? N/A N/A Flare Traversable RT? N/A N/A N/A N/A **DWS Provided?** N/A Landing Length (in) N/A Landing Width (in) N/A N/A **DWS Contrast?** N/A N/A N/A N/A Landing Slope (%) DWS Length (in) N/A N/A Landing X Slope (%) N/A N/A DWS Full Width? N/A N/A Landing Curb? (Y/N) N/A N/A DWS Offset (in) N/A N/A N/A Shared Landing? N/A **Gutter Ponding?** N/A N/A Gutter Slope (%) N/A N/A Gutter Lip Ht (in) N/A N/A Gutter X Slope (%) N/A N/A Painted X Walk1? No N/A Painted X Walk2? N/A X Walk 1 Direction To SW X Walk 2 Direction N/A N/A N/A X Walk 1 Width (in) X Walk 2 Width (in) N/A X Walk 1 Slope (%) 2.0 X Walk 2 Slope (%) N/A X Walk 1 X Slope (%) 8.5 X Walk 2 X Slope (%) N/A N/A N/A N/A Ramp inside XWalk2? Ramp inside XWalk1? N/A Road Slope (%) 8.5 N/A Clear Space? N/A N/A Road X Slope (%) 2.0 Clear Space to XWalk (in) N/A N/A N/A N/A Any Obstructions? Storm Grate/Utility Hazard? N/A **Obstruction Type** Storm Grate/Utility Type N/A N/A Yes Surface Condition? (G/P) Good