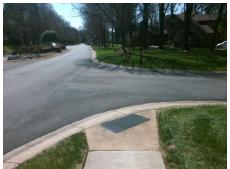

## Access Compliance Report Public Rights-of-Way (Curb Ramps)

Intersection ID: 27815 Main Street: BRAID\_HILLS\_DR Cross Street: PROVIDENCE\_COUNTRY\_CLUB\_DR Location: NW

ADA ID: 2BF6FC575593 Ramp Type: Perp Initial Pass/Fail: Fail Overall Compliance: No Severity Score: 25

Not Found, R304.5.3 N/A

N/A

N/A

N/A

Total Cost: \$ 1850.00

Compliance Description <u>Data</u> Compliance Description Data Yes Ramp Slope (%) N/A Ramp Length (in) 32.0 5.7 No Ramp XSlope (%) Yes Ramp Width (in) 48.0 9.9 N/A Flare Type LT N/A N/A Flare Type RT N/A N/A N/A N/A Flare Slope RT (%) N/A Flare Slope LT (%) N/A Flare Traversable LT? N/A N/A Flare Traversable RT? N/A N/A N/A N/A **DWS Provided?** N/A Landing Length (in) N/A Landing Width (in) N/A N/A **DWS Contrast?** N/A N/A N/A N/A Landing Slope (%) DWS Length (in) N/A N/A Landing X Slope (%) N/A N/A DWS Full Width? N/A N/A Landing Curb? (Y/N) N/A N/A DWS Offset (in) N/A N/A N/A Shared Landing? N/A **Gutter Ponding?** N/A N/A Gutter Slope (%) N/A N/A Gutter Lip Ht (in) N/A N/A Gutter X Slope (%) N/A N/A Painted X Walk1? No N/A Painted X Walk2? N/A X Walk 1 Direction To SW X Walk 2 Direction N/A N/A N/A X Walk 1 Width (in) X Walk 2 Width (in) N/A X Walk 1 Slope (%) 2.0 X Walk 2 Slope (%) N/A X Walk 1 X Slope (%) 8.5 X Walk 2 X Slope (%) N/A N/A N/A N/A Ramp inside XWalk2? Ramp inside XWalk1? N/A Road Slope (%) 8.5 N/A Clear Space? N/A N/A Road X Slope (%) 2.0 Clear Space to XWalk (in) N/A N/A N/A N/A Any Obstructions? Storm Grate/Utility Hazard? N/A **Obstruction Type** Storm Grate/Utility Type N/A N/A Yes Surface Condition? (G/P) Good