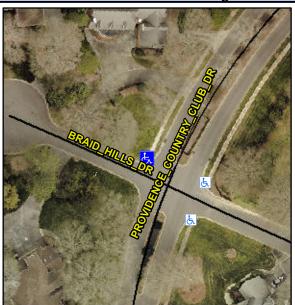

## Access Compliance Report Public Rights-of-Way (Curb Ramps)

Intersection ID: 27815 Main Street: BRAID\_HILLS\_DR Cross Street: PROVIDENCE\_COUNTRY\_CLUB\_DR Location: NW

ADA ID: 2BF6FC575593 Ramp Type: Perp Initial Pass/Fail: Fail Overall Compliance: No Severity Score: 25