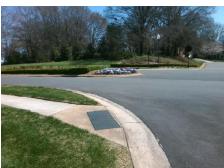

## Access Compliance Report Public Rights-of-Way (Curb Ramps)

Intersection ID: 27815 Main Street: BRAID\_HILLS\_DR Cross Street: PROVIDENCE\_COUNTRY\_CLUB\_DR Location: NW

ADA ID: 2BF6FC575593 Ramp Type: Perp Initial Pass/Fail: Fail Overall Compliance: No Severity Score: 25

Not Found, R304.5.3 N/A

N/A

N/A

N/A

Total Cost: \$ 1850.00

Compliance Description <u>Data</u> Compliance Description Data Yes Ramp Slope (%) N/A Ramp Length (in) 32.0 5.7 No Ramp XSlope (%) Yes Ramp Width (in) 48.0 9.9 N/A Flare Type LT N/A N/A Flare Type RT N/A N/A N/A N/A Flare Slope RT (%) N/A Flare Slope LT (%) N/A Flare Traversable LT? N/A N/A Flare Traversable RT? N/A N/A N/A N/A **DWS Provided?** N/A Landing Length (in) N/A Landing Width (in) N/A N/A **DWS Contrast?** N/A N/A N/A N/A Landing Slope (%) DWS Length (in) N/A N/A Landing X Slope (%) N/A N/A DWS Full Width? N/A N/A Landing Curb? (Y/N) N/A N/A DWS Offset (in) N/A N/A N/A Shared Landing? N/A **Gutter Ponding?** N/A N/A Gutter Slope (%) N/A N/A Gutter Lip Ht (in) N/A N/A Gutter X Slope (%) N/A N/A Painted X Walk1? No N/A Painted X Walk2? N/A X Walk 1 Direction To SW X Walk 2 Direction N/A N/A N/A X Walk 1 Width (in) X Walk 2 Width (in) N/A X Walk 1 Slope (%) 2.0 X Walk 2 Slope (%) N/A X Walk 1 X Slope (%) 8.5 X Walk 2 X Slope (%) N/A N/A N/A N/A Ramp inside XWalk2? Ramp inside XWalk1? N/A Road Slope (%) 8.5 N/A Clear Space? N/A N/A Road X Slope (%) 2.0 Clear Space to XWalk (in) N/A N/A N/A N/A Any Obstructions? Storm Grate/Utility Hazard? N/A **Obstruction Type** Storm Grate/Utility Type N/A N/A Yes Surface Condition? (G/P) Good