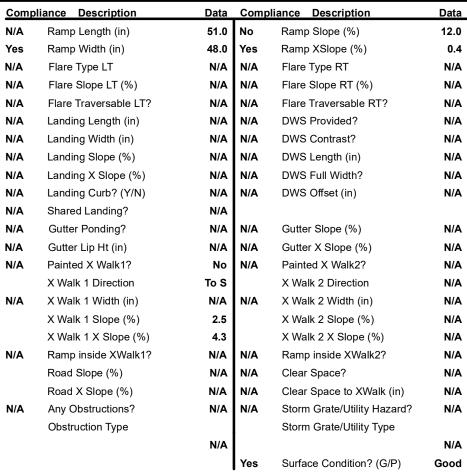

## Field Measurements/Component Compliance

Street 1 Name ENTRANCE
Stop Condition-Street 2 StopSign
Street 2 Name N/A
Stop Condition-Street 1 N/A

| Possible Solutions:           | <u>c</u> |
|-------------------------------|----------|
| Remove & Replace Entire Ramp. | N        |
|                               | Υ        |
|                               | N        |
|                               | N        |
|                               | N        |
|                               | N        |
| Surveyor Notes:               | N        |
| N/A                           | N        |
|                               | N        |
|                               | N        |
|                               | N        |
| PROW/ADA:                     | N        |
| Not Found, R304.2.2           | N        |
|                               | N        |
|                               | N        |
|                               | N        |