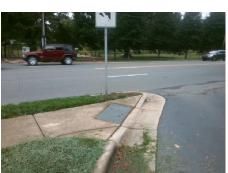

## Field Measurements/Component Compliance

Street 1 Name ENTRANCE
Stop Condition-Street 2 StopSign
Street 2 Name N/A
Stop Condition-Street 1 N/A

| Possible Solutions:           | <u>c</u> |
|-------------------------------|----------|
| Remove & Replace Entire Ramp. | N        |
|                               | Υ        |
|                               | N        |
|                               | N        |
|                               | N        |
|                               | N        |
| Surveyor Notes:               | N        |
| N/A                           | N        |
|                               | N        |
|                               | N        |
|                               | N        |
| PROW/ADA:                     | N        |
| Not Found, R304.2.2           | N        |
|                               | N        |
|                               | N        |
|                               | N        |