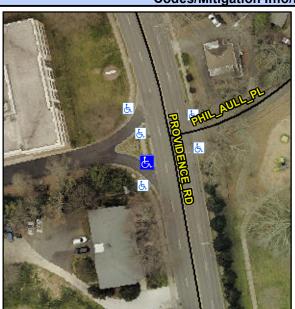

## Access Compliance Report Public Rights-of-Way (Curb Ramps)

Intersection ID: 14647 Main Street: PROVIDENCE\_RD Cross Street: PHIL\_AULL\_PL Location: W

ADA ID: 2BFAE7645A0C Ramp Type: Perp Initial Pass/Fail: Fail Overall Compliance: No Severity Score: 25