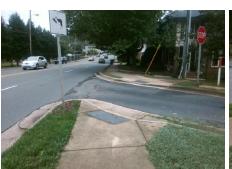

## Access Compliance Report Public Rights-of-Way (Curb Ramps)

Intersection ID: 14647 Main Street: PROVIDENCE\_RD Cross Street: PHIL\_AULL\_PL Location: W

ADA ID: 2BFAE7645A0C Ramp Type: Perp Initial Pass/Fail: Fail Overall Compliance: No Severity Score: 25

## Field Measurements/Component Compliance

Street 1 Name ENTRANCE
Stop Condition-Street 2 StopSign
Street 2 Name N/A
Stop Condition-Street 1 N/A

| Possible Solutions:           | <u>c</u> |
|-------------------------------|----------|
| Remove & Replace Entire Ramp. | N        |
|                               | Υ        |
|                               | N        |
|                               | N        |
|                               | N        |
|                               | N        |
| Surveyor Notes:               | N        |
| N/A                           | N        |
|                               | N        |
|                               | N        |
|                               | N        |
| PROW/ADA:                     | N        |
| Not Found, R304.2.2           | N        |
|                               | N        |
|                               | N        |
|                               | N        |