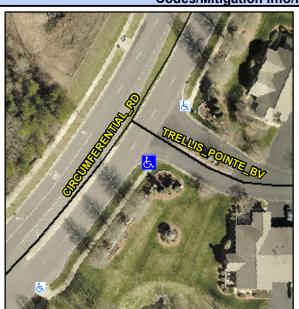

## **Access Compliance Report Public Rights-of-Way** (Curb Ramps)

Intersection ID: 43935 Main Street: TRELLIS POINTE BV Cross Street: CIRCUMFERENTIAL\_RD Location: ADA ID: 2C00E67E030B

Ramp Type: PerpDiag Initial Pass/Fail: Fail **Overall Compliance: No Severity Score:** 8.75

Total Cost: 3200.00

| Compliance Description Data |                       | Comp  | oliance | Description | Data                  |       |
|-----------------------------|-----------------------|-------|---------|-------------|-----------------------|-------|
| N/A                         | Ramp Length (in)      | 90.0  | Yes     | Ramp        | Slope (%)             | 7.2   |
| No                          | Ramp Width (in)       | 46.0  | Yes     | Ramp        | XSlope (%)            | 2.0   |
| N/A                         | Flare Type LT         | N/A   | N/A     | Flare       | Type RT               | N/A   |
| N/A                         | Flare Slope LT (%)    | N/A   | N/A     | Flare       | Slope RT (%)          | N/A   |
| N/A                         | Flare Traversable LT? | N/A   | N/A     | Flare       | Traversable RT?       | N/A   |
| N/A                         | Landing Length (in)   | N/A   | N/A     | DWS         | Provided?             | N/A   |
| N/A                         | Landing Width (in)    | N/A   | N/A     | DWS         | Contrast?             | N/A   |
| N/A                         | Landing Slope (%)     | N/A   | N/A     | DWS         | Length (in)           | N/A   |
| N/A                         | Landing X Slope (%)   | N/A   | N/A     | DWS         | Full Width?           | N/A   |
| N/A                         | Landing Curb? (Y/N)   | N/A   | N/A     | DWS         | Offset (in)           | N/A   |
| N/A                         | Shared Landing?       | N/A   |         |             |                       |       |
| N/A                         | Gutter Ponding?       | N/A   | N/A     | Gutte       | r Slope (%)           | N/A   |
| N/A                         | Gutter Lip Ht (in)    | N/A   | N/A     | Gutte       | r X Slope (%)         | N/A   |
| N/A                         | Painted X Walk1?      | No    | N/A     | Paint       | ed X Walk2?           | No    |
|                             | X Walk 1 Direction    | To NE |         | X Wa        | lk 2 Direction        | To NW |
| N/A                         | X Walk 1 Width (in)   | N/A   | N/A     | X Wa        | lk 2 Width (in)       | N/A   |
|                             | X Walk 1 Slope (%)    | 4.0   |         | X Wa        | lk 2 Slope (%)        | 0.4   |
|                             | X Walk 1 X Slope (%)  | 0.1   |         | X Wa        | lk 2 X Slope (%)      | 1.9   |
| N/A                         | Ramp inside XWalk1?   | N/A   | N/A     | Ramp        | inside XWalk2?        | N/A   |
|                             | Road Slope (%)        | 1.7   | N/A     | Clear       | Space?                | N/A   |
|                             | Road X Slope (%)      | 2.8   | N/A     | Clear       | Space to XWalk (in)   | N/A   |
| N/A                         | Any Obstructions?     | N/A   | N/A     | Storm       | Grate/Utility Hazard? | N/A   |
|                             | Obstruction Type      |       | l       | Storm       | n Grate/Utility Type  |       |
|                             |                       | N/A   |         |             |                       | N/A   |
|                             |                       |       | Yes     | Surfa       | ce Condition? (G/P)   | Good  |