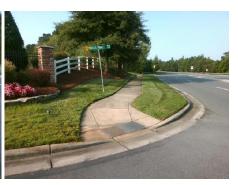

## **Access Compliance Report Public Rights-of-Way** (Curb Ramps)

Intersection ID: 43935 Main Street: TRELLIS POINTE BV Cross Street: CIRCUMFERENTIAL\_RD Location: ADA ID: 2C00E67E030B

Ramp Type: PerpDiag Initial Pass/Fail: Fail **Overall Compliance: No Severity Score:** 8.75

## **Codes/Mitigation Info/Possible Solution**

Street 1 Name Stop Condition-Street 2 Street 2 Name Stop Condition-Street 1

TRELLIS POINTE BV StopSign **CIRCUMFERENTIAL RD** None

Possible Solutions: Remove & Replace Curb Ramp With Two New Directional Ramps or Equivalent. Surveyor Notes: N/A PROW/ADA: R304.5.1

Total Cost: 3200.00

| Compliance Description Data |                       | Comp  | oliance | Description | Data                  |       |
|-----------------------------|-----------------------|-------|---------|-------------|-----------------------|-------|
| N/A                         | Ramp Length (in)      | 90.0  | Yes     | Ramp        | Slope (%)             | 7.2   |
| No                          | Ramp Width (in)       | 46.0  | Yes     | Ramp        | XSlope (%)            | 2.0   |
| N/A                         | Flare Type LT         | N/A   | N/A     | Flare       | Type RT               | N/A   |
| N/A                         | Flare Slope LT (%)    | N/A   | N/A     | Flare       | Slope RT (%)          | N/A   |
| N/A                         | Flare Traversable LT? | N/A   | N/A     | Flare       | Traversable RT?       | N/A   |
| N/A                         | Landing Length (in)   | N/A   | N/A     | DWS         | Provided?             | N/A   |
| N/A                         | Landing Width (in)    | N/A   | N/A     | DWS         | Contrast?             | N/A   |
| N/A                         | Landing Slope (%)     | N/A   | N/A     | DWS         | Length (in)           | N/A   |
| N/A                         | Landing X Slope (%)   | N/A   | N/A     | DWS         | Full Width?           | N/A   |
| N/A                         | Landing Curb? (Y/N)   | N/A   | N/A     | DWS         | Offset (in)           | N/A   |
| N/A                         | Shared Landing?       | N/A   |         |             |                       |       |
| N/A                         | Gutter Ponding?       | N/A   | N/A     | Gutte       | r Slope (%)           | N/A   |
| N/A                         | Gutter Lip Ht (in)    | N/A   | N/A     | Gutte       | r X Slope (%)         | N/A   |
| N/A                         | Painted X Walk1?      | No    | N/A     | Paint       | ed X Walk2?           | No    |
|                             | X Walk 1 Direction    | To NE |         | X Wa        | lk 2 Direction        | To NW |
| N/A                         | X Walk 1 Width (in)   | N/A   | N/A     | X Wa        | lk 2 Width (in)       | N/A   |
|                             | X Walk 1 Slope (%)    | 4.0   |         | X Wa        | lk 2 Slope (%)        | 0.4   |
|                             | X Walk 1 X Slope (%)  | 0.1   |         | X Wa        | lk 2 X Slope (%)      | 1.9   |
| N/A                         | Ramp inside XWalk1?   | N/A   | N/A     | Ramp        | inside XWalk2?        | N/A   |
|                             | Road Slope (%)        | 1.7   | N/A     | Clear       | Space?                | N/A   |
|                             | Road X Slope (%)      | 2.8   | N/A     | Clear       | Space to XWalk (in)   | N/A   |
| N/A                         | Any Obstructions?     | N/A   | N/A     | Storm       | Grate/Utility Hazard? | N/A   |
|                             | Obstruction Type      |       | l       | Storm       | n Grate/Utility Type  |       |
|                             |                       | N/A   |         |             |                       | N/A   |
|                             |                       |       | Yes     | Surfa       | ce Condition? (G/P)   | Good  |