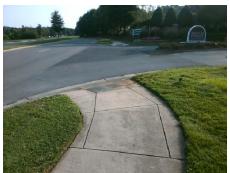

## **Access Compliance Report Public Rights-of-Way** (Curb Ramps)

Intersection ID: 43935 Main Street: TRELLIS POINTE BV Cross Street: CIRCUMFERENTIAL\_RD Location: ADA ID: 2C00E67E030B

Ramp Type: PerpDiag Initial Pass/Fail: Fail **Overall Compliance: No Severity Score:** 8.75

Total Cost: 3200.00

| Compliance Description Data |                       | Comp  | oliance | Description | Data                  |       |
|-----------------------------|-----------------------|-------|---------|-------------|-----------------------|-------|
| N/A                         | Ramp Length (in)      | 90.0  | Yes     | Ramp        | Slope (%)             | 7.2   |
| No                          | Ramp Width (in)       | 46.0  | Yes     | Ramp        | XSlope (%)            | 2.0   |
| N/A                         | Flare Type LT         | N/A   | N/A     | Flare       | Type RT               | N/A   |
| N/A                         | Flare Slope LT (%)    | N/A   | N/A     | Flare       | Slope RT (%)          | N/A   |
| N/A                         | Flare Traversable LT? | N/A   | N/A     | Flare       | Traversable RT?       | N/A   |
| N/A                         | Landing Length (in)   | N/A   | N/A     | DWS         | Provided?             | N/A   |
| N/A                         | Landing Width (in)    | N/A   | N/A     | DWS         | Contrast?             | N/A   |
| N/A                         | Landing Slope (%)     | N/A   | N/A     | DWS         | Length (in)           | N/A   |
| N/A                         | Landing X Slope (%)   | N/A   | N/A     | DWS         | Full Width?           | N/A   |
| N/A                         | Landing Curb? (Y/N)   | N/A   | N/A     | DWS         | Offset (in)           | N/A   |
| N/A                         | Shared Landing?       | N/A   |         |             |                       |       |
| N/A                         | Gutter Ponding?       | N/A   | N/A     | Gutte       | r Slope (%)           | N/A   |
| N/A                         | Gutter Lip Ht (in)    | N/A   | N/A     | Gutte       | r X Slope (%)         | N/A   |
| N/A                         | Painted X Walk1?      | No    | N/A     | Paint       | ed X Walk2?           | No    |
|                             | X Walk 1 Direction    | To NE |         | X Wa        | lk 2 Direction        | To NW |
| N/A                         | X Walk 1 Width (in)   | N/A   | N/A     | X Wa        | lk 2 Width (in)       | N/A   |
|                             | X Walk 1 Slope (%)    | 4.0   |         | X Wa        | lk 2 Slope (%)        | 0.4   |
|                             | X Walk 1 X Slope (%)  | 0.1   |         | X Wa        | lk 2 X Slope (%)      | 1.9   |
| N/A                         | Ramp inside XWalk1?   | N/A   | N/A     | Ramp        | inside XWalk2?        | N/A   |
|                             | Road Slope (%)        | 1.7   | N/A     | Clear       | Space?                | N/A   |
|                             | Road X Slope (%)      | 2.8   | N/A     | Clear       | Space to XWalk (in)   | N/A   |
| N/A                         | Any Obstructions?     | N/A   | N/A     | Storm       | Grate/Utility Hazard? | N/A   |
|                             | Obstruction Type      |       | l       | Storm       | n Grate/Utility Type  |       |
|                             |                       | N/A   |         |             |                       | N/A   |
|                             |                       |       | Yes     | Surfa       | ce Condition? (G/P)   | Good  |