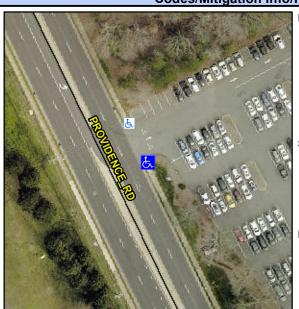

## Access Compliance Report Public Rights-of-Way (Curb Ramps)

Data

7.3

2.9

Intersection ID: N/AMain Street:PROVIDENCE\_RDCross Street: N/ALocation:SADA ID: 2C0A19209591Ramp Type:PerpInitial Pass/Fail:FailOverall Compliance: NoSeverity Score:10