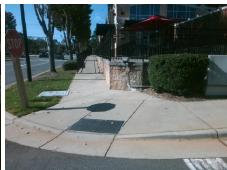

## Field Measurements/Component Compliance

Street 1 Name
Stop Condition-Street 2
Street 2 Name
Stop Condition-Street 1

GALLERIA BV None GALLERIA COURT DR StopSign Possible Solutions:

Remove & Replace Curb Ramp With Two New Directional Ramps or Equivalent.

Surveyor Notes:

N/A

PROW/ADA:

R304.5.1, R304.2.2, R304.5.3

Total Cost: \$ 3200.00

| Field Measurements/Component Compnance |      |                        |       |                        |                             |       |
|----------------------------------------|------|------------------------|-------|------------------------|-----------------------------|-------|
|                                        | Comp | Compliance Description |       | Compliance Description |                             | Data  |
|                                        | N/A  | Ramp Length (in)       | 91.0  | No                     | Ramp Slope (%)              | 11.1  |
|                                        | No   | Ramp Width (in)        | 47.0  | No                     | Ramp XSlope (%)             | 5.8   |
|                                        | N/A  | Flare Type LT          | N/A   | N/A                    | Flare Type RT               | N/A   |
|                                        | N/A  | Flare Slope LT (%)     | N/A   | N/A                    | Flare Slope RT (%)          | N/A   |
|                                        | N/A  | Flare Traversable LT?  | N/A   | N/A                    | Flare Traversable RT?       | N/A   |
|                                        | N/A  | Landing Length (in)    | N/A   | N/A                    | DWS Provided?               | N/A   |
|                                        | N/A  | Landing Width (in)     | N/A   | N/A                    | DWS Contrast?               | N/A   |
|                                        | N/A  | Landing Slope (%)      | N/A   | N/A                    | DWS Length (in)             | N/A   |
|                                        | N/A  | Landing X Slope (%)    | N/A   | N/A                    | DWS Full Width?             | N/A   |
|                                        | N/A  | Landing Curb? (Y/N)    | N/A   | N/A                    | DWS Offset (in)             | N/A   |
|                                        | N/A  | Shared Landing?        | N/A   |                        |                             |       |
|                                        | N/A  | Gutter Ponding?        | N/A   | N/A                    | Gutter Slope (%)            | N/A   |
|                                        | N/A  | Gutter Lip Ht (in)     | N/A   | N/A                    | Gutter X Slope (%)          | N/A   |
|                                        | N/A  | Painted X Walk1?       | No    | N/A                    | Painted X Walk2?            | No    |
|                                        |      | X Walk 1 Direction     | To SE |                        | X Walk 2 Direction          | To NE |
|                                        | N/A  | X Walk 1 Width (in)    | N/A   | N/A                    | X Walk 2 Width (in)         | N/A   |
|                                        |      | X Walk 1 Slope (%)     | 7.9   |                        | X Walk 2 Slope (%)          | 3.8   |
|                                        |      | X Walk 1 X Slope (%)   | 0.1   |                        | X Walk 2 X Slope (%)        | 6.0   |
|                                        | N/A  | Ramp inside XWalk1?    | N/A   | N/A                    | Ramp inside XWalk2?         | N/A   |
|                                        |      | Road Slope (%)         | 4.4   | N/A                    | Clear Space?                | N/A   |
|                                        |      | Road X Slope (%)       | 5.3   | N/A                    | Clear Space to XWalk (in)   | N/A   |
|                                        | N/A  | Any Obstructions?      | N/A   | N/A                    | Storm Grate/Utility Hazard? | N/A   |
|                                        |      | Obstruction Type       |       |                        | Storm Grate/Utility Type    |       |
|                                        |      |                        | N/A   |                        |                             | N/A   |
|                                        |      |                        |       | Yes                    | Surface Condition? (G/P)    | Good  |
| 10.00                                  |      |                        |       |                        |                             |       |