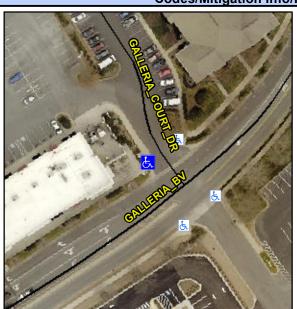

## Access Compliance Report Public Rights-of-Way (Curb Ramps)

Intersection ID: 48519 Main Street: GALLERIA\_BV Cross Street: GALLERIA COURT DR Location: NW

ADA ID: 2C0BA0D65B51 Ramp Type: PerpDiag Initial Pass/Fail: Fail Overall Compliance: No Severity Score: 33.75