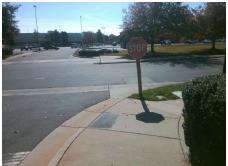

## Field Measurements/Component Compliance

Street 1 Name
Stop Condition-Street 2
Street 2 Name
Stop Condition-Street 1

GALLERIA BV None GALLERIA COURT DR StopSign Possible Solutions:

Remove & Replace Curb Ramp With Two New Directional Ramps or Equivalent.

Surveyor Notes:

N/A

PROW/ADA:

R304.5.1, R304.2.2, R304.5.3

Total Cost: \$ 3200.00

| Field Measurements/Component Compnance |      |                        |       |                        |                             |       |
|----------------------------------------|------|------------------------|-------|------------------------|-----------------------------|-------|
|                                        | Comp | Compliance Description |       | Compliance Description |                             | Data  |
|                                        | N/A  | Ramp Length (in)       | 91.0  | No                     | Ramp Slope (%)              | 11.1  |
|                                        | No   | Ramp Width (in)        | 47.0  | No                     | Ramp XSlope (%)             | 5.8   |
|                                        | N/A  | Flare Type LT          | N/A   | N/A                    | Flare Type RT               | N/A   |
|                                        | N/A  | Flare Slope LT (%)     | N/A   | N/A                    | Flare Slope RT (%)          | N/A   |
|                                        | N/A  | Flare Traversable LT?  | N/A   | N/A                    | Flare Traversable RT?       | N/A   |
|                                        | N/A  | Landing Length (in)    | N/A   | N/A                    | DWS Provided?               | N/A   |
|                                        | N/A  | Landing Width (in)     | N/A   | N/A                    | DWS Contrast?               | N/A   |
|                                        | N/A  | Landing Slope (%)      | N/A   | N/A                    | DWS Length (in)             | N/A   |
|                                        | N/A  | Landing X Slope (%)    | N/A   | N/A                    | DWS Full Width?             | N/A   |
|                                        | N/A  | Landing Curb? (Y/N)    | N/A   | N/A                    | DWS Offset (in)             | N/A   |
|                                        | N/A  | Shared Landing?        | N/A   |                        |                             |       |
|                                        | N/A  | Gutter Ponding?        | N/A   | N/A                    | Gutter Slope (%)            | N/A   |
|                                        | N/A  | Gutter Lip Ht (in)     | N/A   | N/A                    | Gutter X Slope (%)          | N/A   |
|                                        | N/A  | Painted X Walk1?       | No    | N/A                    | Painted X Walk2?            | No    |
|                                        |      | X Walk 1 Direction     | To SE |                        | X Walk 2 Direction          | To NE |
|                                        | N/A  | X Walk 1 Width (in)    | N/A   | N/A                    | X Walk 2 Width (in)         | N/A   |
|                                        |      | X Walk 1 Slope (%)     | 7.9   |                        | X Walk 2 Slope (%)          | 3.8   |
|                                        |      | X Walk 1 X Slope (%)   | 0.1   |                        | X Walk 2 X Slope (%)        | 6.0   |
|                                        | N/A  | Ramp inside XWalk1?    | N/A   | N/A                    | Ramp inside XWalk2?         | N/A   |
|                                        |      | Road Slope (%)         | 4.4   | N/A                    | Clear Space?                | N/A   |
|                                        |      | Road X Slope (%)       | 5.3   | N/A                    | Clear Space to XWalk (in)   | N/A   |
|                                        | N/A  | Any Obstructions?      | N/A   | N/A                    | Storm Grate/Utility Hazard? | N/A   |
|                                        |      | Obstruction Type       |       |                        | Storm Grate/Utility Type    |       |
|                                        |      |                        | N/A   |                        |                             | N/A   |
|                                        |      |                        |       | Yes                    | Surface Condition? (G/P)    | Good  |
| 10.00                                  |      |                        |       |                        |                             |       |