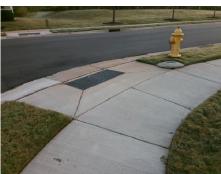

| - COCIDIO COIGNON             |     |
|-------------------------------|-----|
| Possible Solutions:           | Con |
| Remove & Replace Entire Ramp. | N/A |
| •                             | No  |
|                               | N/A |
|                               | N/A |
|                               | N/A |
|                               | N/A |
| Surveyor Notes:               | N/A |
| N/A                           | N/A |
|                               | N/A |
|                               | N/A |
|                               | N/A |
| PROW/ADA:                     | N/A |
| R304.5.1, R304.5.3            | N/A |
| •                             | N/A |
|                               | N/A |
|                               | N/A |

| Total Cost: | \$<br>1850.00 |
|-------------|---------------|

| Field Measurements/Component Compliance |                       |      |      |                             |      |  |  |  |
|-----------------------------------------|-----------------------|------|------|-----------------------------|------|--|--|--|
| Comp                                    | oliance Description   | Data | Comp | liance Description          | Data |  |  |  |
| N/A                                     | Ramp Length (in)      | 53.0 | Yes  | Ramp Slope (%)              | 7.8  |  |  |  |
| No                                      | Ramp Width (in)       | 47.5 | No   | Ramp XSlope (%)             | 4.7  |  |  |  |
| N/A                                     | Flare Type LT         | N/A  | N/A  | Flare Type RT               | N/A  |  |  |  |
| N/A                                     | Flare Slope LT (%)    | N/A  | N/A  | Flare Slope RT (%)          | N/A  |  |  |  |
| N/A                                     | Flare Traversable LT? | N/A  | N/A  | Flare Traversable RT?       | N/A  |  |  |  |
| N/A                                     | Landing Length (in)   | N/A  | N/A  | DWS Provided?               | N/A  |  |  |  |
| N/A                                     | Landing Width (in)    | N/A  | N/A  | DWS Contrast?               | N/A  |  |  |  |
| N/A                                     | Landing Slope (%)     | N/A  | N/A  | DWS Length (in)             | N/A  |  |  |  |
| N/A                                     | Landing X Slope (%)   | N/A  | N/A  | DWS Full Width?             | N/A  |  |  |  |
| N/A                                     | Landing Curb? (Y/N)   | N/A  | N/A  | DWS Offset (in)             | N/A  |  |  |  |
| N/A                                     | Shared Landing?       | N/A  |      |                             |      |  |  |  |
| N/A                                     | Gutter Ponding?       | N/A  | N/A  | Gutter Slope (%)            | N/A  |  |  |  |
| N/A                                     | Gutter Lip Ht (in)    | N/A  | N/A  | Gutter X Slope (%)          | N/A  |  |  |  |
| N/A                                     | Painted X Walk1?      | No   | N/A  | Painted X Walk2?            | N/A  |  |  |  |
|                                         | X Walk 1 Direction    | To N |      | X Walk 2 Direction          | N/A  |  |  |  |
| N/A                                     | X Walk 1 Width (in)   | N/A  | N/A  | X Walk 2 Width (in)         | N/A  |  |  |  |
|                                         | X Walk 1 Slope (%)    | 2.5  |      | X Walk 2 Slope (%)          | N/A  |  |  |  |
|                                         | X Walk 1 X Slope (%)  | 3.5  |      | X Walk 2 X Slope (%)        | N/A  |  |  |  |
| N/A                                     | Ramp inside XWalk1?   | N/A  | N/A  | Ramp inside XWalk2?         | N/A  |  |  |  |
|                                         | Road Slope (%)        | N/A  | N/A  | Clear Space?                | N/A  |  |  |  |
|                                         | Road X Slope (%)      | N/A  | N/A  | Clear Space to XWalk (in)   | N/A  |  |  |  |
| N/A                                     | Any Obstructions?     | N/A  | N/A  | Storm Grate/Utility Hazard? | N/A  |  |  |  |
|                                         | Obstruction Type      |      |      | Storm Grate/Utility Type    |      |  |  |  |
|                                         |                       | N/A  |      |                             | N/A  |  |  |  |
|                                         |                       |      | Yes  | Surface Condition? (G/P)    | Good |  |  |  |
|                                         |                       |      |      |                             |      |  |  |  |