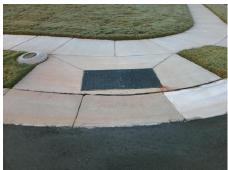

| - COCIDIO COIGNON             |     |
|-------------------------------|-----|
| Possible Solutions:           | Con |
| Remove & Replace Entire Ramp. | N/A |
| •                             | No  |
|                               | N/A |
|                               | N/A |
|                               | N/A |
|                               | N/A |
| Surveyor Notes:               | N/A |
| N/A                           | N/A |
|                               | N/A |
|                               | N/A |
|                               | N/A |
| PROW/ADA:                     | N/A |
| R304.5.1, R304.5.3            | N/A |
| •                             | N/A |
|                               | N/A |
|                               | N/A |

| Total Cost: | \$<br>1850.00 |
|-------------|---------------|

| Field Measurements/Component Compliance |                       |      |      |                             |      |  |  |  |
|-----------------------------------------|-----------------------|------|------|-----------------------------|------|--|--|--|
| Comp                                    | oliance Description   | Data | Comp | liance Description          | Data |  |  |  |
| N/A                                     | Ramp Length (in)      | 53.0 | Yes  | Ramp Slope (%)              | 7.8  |  |  |  |
| No                                      | Ramp Width (in)       | 47.5 | No   | Ramp XSlope (%)             | 4.7  |  |  |  |
| N/A                                     | Flare Type LT         | N/A  | N/A  | Flare Type RT               | N/A  |  |  |  |
| N/A                                     | Flare Slope LT (%)    | N/A  | N/A  | Flare Slope RT (%)          | N/A  |  |  |  |
| N/A                                     | Flare Traversable LT? | N/A  | N/A  | Flare Traversable RT?       | N/A  |  |  |  |
| N/A                                     | Landing Length (in)   | N/A  | N/A  | DWS Provided?               | N/A  |  |  |  |
| N/A                                     | Landing Width (in)    | N/A  | N/A  | DWS Contrast?               | N/A  |  |  |  |
| N/A                                     | Landing Slope (%)     | N/A  | N/A  | DWS Length (in)             | N/A  |  |  |  |
| N/A                                     | Landing X Slope (%)   | N/A  | N/A  | DWS Full Width?             | N/A  |  |  |  |
| N/A                                     | Landing Curb? (Y/N)   | N/A  | N/A  | DWS Offset (in)             | N/A  |  |  |  |
| N/A                                     | Shared Landing?       | N/A  |      |                             |      |  |  |  |
| N/A                                     | Gutter Ponding?       | N/A  | N/A  | Gutter Slope (%)            | N/A  |  |  |  |
| N/A                                     | Gutter Lip Ht (in)    | N/A  | N/A  | Gutter X Slope (%)          | N/A  |  |  |  |
| N/A                                     | Painted X Walk1?      | No   | N/A  | Painted X Walk2?            | N/A  |  |  |  |
|                                         | X Walk 1 Direction    | To N |      | X Walk 2 Direction          | N/A  |  |  |  |
| N/A                                     | X Walk 1 Width (in)   | N/A  | N/A  | X Walk 2 Width (in)         | N/A  |  |  |  |
|                                         | X Walk 1 Slope (%)    | 2.5  |      | X Walk 2 Slope (%)          | N/A  |  |  |  |
|                                         | X Walk 1 X Slope (%)  | 3.5  |      | X Walk 2 X Slope (%)        | N/A  |  |  |  |
| N/A                                     | Ramp inside XWalk1?   | N/A  | N/A  | Ramp inside XWalk2?         | N/A  |  |  |  |
|                                         | Road Slope (%)        | N/A  | N/A  | Clear Space?                | N/A  |  |  |  |
|                                         | Road X Slope (%)      | N/A  | N/A  | Clear Space to XWalk (in)   | N/A  |  |  |  |
| N/A                                     | Any Obstructions?     | N/A  | N/A  | Storm Grate/Utility Hazard? | N/A  |  |  |  |
|                                         | Obstruction Type      |      |      | Storm Grate/Utility Type    |      |  |  |  |
|                                         |                       | N/A  |      |                             | N/A  |  |  |  |
|                                         |                       |      | Yes  | Surface Condition? (G/P)    | Good |  |  |  |
|                                         |                       |      |      |                             |      |  |  |  |