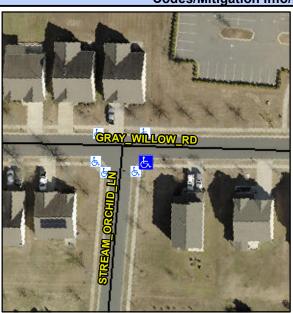

## **Access Compliance Report Public Rights-of-Way** (Curb Ramps)

Intersection ID: 50596 Main Street: STREAM\_ORCHID\_LN Cross Street: GRAY\_WILLOW\_RD Location: SE **Overall Compliance: No** ADA ID: 2C0D79EB70A1 Ramp Type: Perp Initial Pass/Fail: Fail **Severity Score:** 10

**Codes/Mitigation Info/Possible Solution** 

| Street 1 Name           | GRAY WILLOW RD |
|-------------------------|----------------|
| Stop Condition-Street 2 | None           |
| Street 2 Name           | N/A            |
| Stop Condition-Street 1 | N/A            |