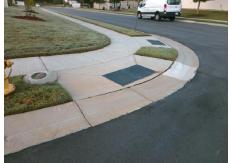

| - COCIDIO COIGNON             |     |
|-------------------------------|-----|
| Possible Solutions:           | Con |
| Remove & Replace Entire Ramp. | N/A |
| •                             | No  |
|                               | N/A |
|                               | N/A |
|                               | N/A |
|                               | N/A |
| Surveyor Notes:               | N/A |
| N/A                           | N/A |
|                               | N/A |
|                               | N/A |
|                               | N/A |
| PROW/ADA:                     | N/A |
| R304.5.1, R304.5.3            | N/A |
| •                             | N/A |
|                               | N/A |
|                               | N/A |

| Total Cost: | \$<br>1850.00 |
|-------------|---------------|

| Field Measurements/Component Compliance |                       |      |      |                             |      |  |  |  |
|-----------------------------------------|-----------------------|------|------|-----------------------------|------|--|--|--|
| Comp                                    | oliance Description   | Data | Comp | liance Description          | Data |  |  |  |
| N/A                                     | Ramp Length (in)      | 53.0 | Yes  | Ramp Slope (%)              | 7.8  |  |  |  |
| No                                      | Ramp Width (in)       | 47.5 | No   | Ramp XSlope (%)             | 4.7  |  |  |  |
| N/A                                     | Flare Type LT         | N/A  | N/A  | Flare Type RT               | N/A  |  |  |  |
| N/A                                     | Flare Slope LT (%)    | N/A  | N/A  | Flare Slope RT (%)          | N/A  |  |  |  |
| N/A                                     | Flare Traversable LT? | N/A  | N/A  | Flare Traversable RT?       | N/A  |  |  |  |
| N/A                                     | Landing Length (in)   | N/A  | N/A  | DWS Provided?               | N/A  |  |  |  |
| N/A                                     | Landing Width (in)    | N/A  | N/A  | DWS Contrast?               | N/A  |  |  |  |
| N/A                                     | Landing Slope (%)     | N/A  | N/A  | DWS Length (in)             | N/A  |  |  |  |
| N/A                                     | Landing X Slope (%)   | N/A  | N/A  | DWS Full Width?             | N/A  |  |  |  |
| N/A                                     | Landing Curb? (Y/N)   | N/A  | N/A  | DWS Offset (in)             | N/A  |  |  |  |
| N/A                                     | Shared Landing?       | N/A  |      |                             |      |  |  |  |
| N/A                                     | Gutter Ponding?       | N/A  | N/A  | Gutter Slope (%)            | N/A  |  |  |  |
| N/A                                     | Gutter Lip Ht (in)    | N/A  | N/A  | Gutter X Slope (%)          | N/A  |  |  |  |
| N/A                                     | Painted X Walk1?      | No   | N/A  | Painted X Walk2?            | N/A  |  |  |  |
|                                         | X Walk 1 Direction    | To N |      | X Walk 2 Direction          | N/A  |  |  |  |
| N/A                                     | X Walk 1 Width (in)   | N/A  | N/A  | X Walk 2 Width (in)         | N/A  |  |  |  |
|                                         | X Walk 1 Slope (%)    | 2.5  |      | X Walk 2 Slope (%)          | N/A  |  |  |  |
|                                         | X Walk 1 X Slope (%)  | 3.5  |      | X Walk 2 X Slope (%)        | N/A  |  |  |  |
| N/A                                     | Ramp inside XWalk1?   | N/A  | N/A  | Ramp inside XWalk2?         | N/A  |  |  |  |
|                                         | Road Slope (%)        | N/A  | N/A  | Clear Space?                | N/A  |  |  |  |
|                                         | Road X Slope (%)      | N/A  | N/A  | Clear Space to XWalk (in)   | N/A  |  |  |  |
| N/A                                     | Any Obstructions?     | N/A  | N/A  | Storm Grate/Utility Hazard? | N/A  |  |  |  |
|                                         | Obstruction Type      |      |      | Storm Grate/Utility Type    |      |  |  |  |
|                                         |                       | N/A  |      |                             | N/A  |  |  |  |
|                                         |                       |      | Yes  | Surface Condition? (G/P)    | Good |  |  |  |
|                                         |                       |      |      |                             |      |  |  |  |