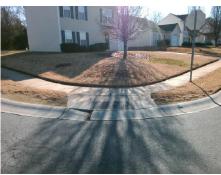

## **Access Compliance Report Public Rights-of-Way** (Curb Ramps)

Intersection ID: 43510 Main Street: MULBERRY POND DR **Cross Street: N/A** Location: S ADA ID: 2C0DC1D45260 Ramp Type: PerpDiag Initial Pass/Fail: Fail **Overall Compliance: No Severity Score:** 10

**Codes/Mitigation Info/Possible Solution** 

Street 1 Name Stop Condition-Street 2 Street 2 Name Stop Condition-Street 1 **MULBERRY POND DR** None **MULBERRY POND DR** StopSign Possible Solutions: Remove & Replace Curb Ramp With Two New Directional Ramps or Equivalent. Surveyor Notes: N/A PROW/ADA: Not Found, R304.5.1, R304.5.3

Total Cost: 3200.00

| Field Measurements/Component Compliance |                        |                       |       |                        |       |                         |       |
|-----------------------------------------|------------------------|-----------------------|-------|------------------------|-------|-------------------------|-------|
|                                         | Compliance Description |                       | Data  | Compliance Description |       | Description             | Data  |
|                                         | N/A                    | Ramp Length (in)      | 48.0  | Yes                    | Ramp  | Slope (%)               | 5.2   |
|                                         | No                     | Ramp Width (in)       | 41.0  | No                     | Ramp  | XSlope (%)              | 2.4   |
|                                         | N/A                    | Flare Type LT         | N/A   | N/A                    | Flare | Type RT                 | N/A   |
|                                         | N/A                    | Flare Slope LT (%)    | N/A   | N/A                    | Flare | Slope RT (%)            | N/A   |
|                                         | N/A                    | Flare Traversable LT? | N/A   | N/A                    | Flare | Traversable RT?         | N/A   |
|                                         | N/A                    | Landing Length (in)   | N/A   | N/A                    | DWS   | Provided?               | N/A   |
|                                         | N/A                    | Landing Width (in)    | N/A   | N/A                    | DWS   | Contrast?               | N/A   |
|                                         | N/A                    | Landing Slope (%)     | N/A   | N/A                    | DWS   | Length (in)             | N/A   |
|                                         | N/A                    | Landing X Slope (%)   | N/A   | N/A                    | DWS   | Full Width?             | N/A   |
|                                         | N/A                    | Landing Curb? (Y/N)   | N/A   | N/A                    | DWS   | Offset (in)             | N/A   |
|                                         | N/A                    | Shared Landing?       | N/A   |                        |       |                         |       |
|                                         | N/A                    | Gutter Ponding?       | N/A   | N/A                    | Gutte | r Slope (%)             | N/A   |
|                                         | N/A                    | Gutter Lip Ht (in)    | 3.0   | N/A                    | Gutte | r X Slope (%)           | N/A   |
|                                         | N/A                    | Painted X Walk1?      | No    | N/A                    | Paint | ed X Walk2?             | No    |
|                                         |                        | X Walk 1 Direction    | To NE |                        | X Wa  | lk 2 Direction          | To NW |
|                                         | N/A                    | X Walk 1 Width (in)   | N/A   | N/A                    | X Wa  | lk 2 Width (in)         | N/A   |
|                                         |                        | X Walk 1 Slope (%)    | 1.8   |                        | X Wa  | lk 2 Slope (%)          | 0.7   |
|                                         |                        | X Walk 1 X Slope (%)  | 3.0   |                        | X Wa  | lk 2 X Slope (%)        | 0.4   |
|                                         | N/A                    | Ramp inside XWalk1?   | N/A   | N/A                    | Ramp  | inside XWalk2?          | N/A   |
|                                         |                        | Road Slope (%)        | 1.7   | N/A                    | Clear | Space?                  | N/A   |
|                                         |                        | Road X Slope (%)      | 0.1   | N/A                    | Clear | Space to XWalk (in)     | N/A   |
|                                         | N/A                    | Any Obstructions?     | N/A   | N/A                    | Storm | n Grate/Utility Hazard? | N/A   |
|                                         |                        | Obstruction Type      |       |                        | Storm | n Grate/Utility Type    |       |
|                                         |                        |                       | N/A   |                        |       |                         | N/A   |
|                                         |                        |                       |       | Yes                    | Surfa | ce Condition? (G/P)     | Good  |
| -                                       | Management Assets      | STORY WITH COMPANY    |       |                        |       |                         |       |