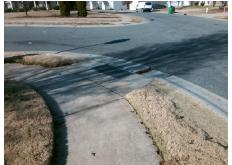

## **Access Compliance Report Public Rights-of-Way** (Curb Ramps)

Intersection ID: 43510 Main Street: MULBERRY POND DR **Cross Street: N/A** Location: S ADA ID: 2C0DC1D45260 Ramp Type: PerpDiag Initial Pass/Fail: Fail **Overall Compliance: No Severity Score:** 10

**Codes/Mitigation Info/Possible Solution** 

Street 1 Name Stop Condition-Street 2 Street 2 Name Stop Condition-Street 1 **MULBERRY POND DR** None **MULBERRY POND DR** StopSign Possible Solutions: Remove & Replace Curb Ramp With Two New Directional Ramps or Equivalent. Surveyor Notes: N/A PROW/ADA: Not Found, R304.5.1, R304.5.3

Total Cost: 3200.00

| Field Measurements/Component Compliance |                        |                       |       |                        |       |                         |       |
|-----------------------------------------|------------------------|-----------------------|-------|------------------------|-------|-------------------------|-------|
|                                         | Compliance Description |                       | Data  | Compliance Description |       | Description             | Data  |
|                                         | N/A                    | Ramp Length (in)      | 48.0  | Yes                    | Ramp  | Slope (%)               | 5.2   |
|                                         | No                     | Ramp Width (in)       | 41.0  | No                     | Ramp  | XSlope (%)              | 2.4   |
|                                         | N/A                    | Flare Type LT         | N/A   | N/A                    | Flare | Type RT                 | N/A   |
|                                         | N/A                    | Flare Slope LT (%)    | N/A   | N/A                    | Flare | Slope RT (%)            | N/A   |
|                                         | N/A                    | Flare Traversable LT? | N/A   | N/A                    | Flare | Traversable RT?         | N/A   |
|                                         | N/A                    | Landing Length (in)   | N/A   | N/A                    | DWS   | Provided?               | N/A   |
|                                         | N/A                    | Landing Width (in)    | N/A   | N/A                    | DWS   | Contrast?               | N/A   |
|                                         | N/A                    | Landing Slope (%)     | N/A   | N/A                    | DWS   | Length (in)             | N/A   |
|                                         | N/A                    | Landing X Slope (%)   | N/A   | N/A                    | DWS   | Full Width?             | N/A   |
|                                         | N/A                    | Landing Curb? (Y/N)   | N/A   | N/A                    | DWS   | Offset (in)             | N/A   |
|                                         | N/A                    | Shared Landing?       | N/A   |                        |       |                         |       |
|                                         | N/A                    | Gutter Ponding?       | N/A   | N/A                    | Gutte | r Slope (%)             | N/A   |
|                                         | N/A                    | Gutter Lip Ht (in)    | 3.0   | N/A                    | Gutte | r X Slope (%)           | N/A   |
|                                         | N/A                    | Painted X Walk1?      | No    | N/A                    | Paint | ed X Walk2?             | No    |
|                                         |                        | X Walk 1 Direction    | To NE |                        | X Wa  | lk 2 Direction          | To NW |
|                                         | N/A                    | X Walk 1 Width (in)   | N/A   | N/A                    | X Wa  | lk 2 Width (in)         | N/A   |
|                                         |                        | X Walk 1 Slope (%)    | 1.8   |                        | X Wa  | lk 2 Slope (%)          | 0.7   |
|                                         |                        | X Walk 1 X Slope (%)  | 3.0   |                        | X Wa  | lk 2 X Slope (%)        | 0.4   |
|                                         | N/A                    | Ramp inside XWalk1?   | N/A   | N/A                    | Ramp  | inside XWalk2?          | N/A   |
|                                         |                        | Road Slope (%)        | 1.7   | N/A                    | Clear | Space?                  | N/A   |
|                                         |                        | Road X Slope (%)      | 0.1   | N/A                    | Clear | Space to XWalk (in)     | N/A   |
|                                         | N/A                    | Any Obstructions?     | N/A   | N/A                    | Storm | n Grate/Utility Hazard? | N/A   |
|                                         |                        | Obstruction Type      |       |                        | Storm | n Grate/Utility Type    |       |
|                                         |                        |                       | N/A   |                        |       |                         | N/A   |
|                                         |                        |                       |       | Yes                    | Surfa | ce Condition? (G/P)     | Good  |
| -                                       | Management Assets      | STORY WITH COMPANY    |       |                        |       |                         |       |