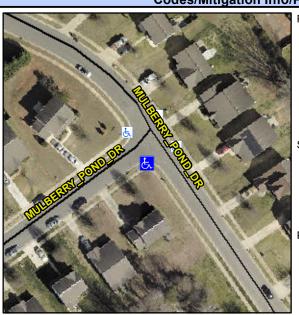

## **Access Compliance Report Public Rights-of-Way** (Curb Ramps)

Intersection ID: 43510 Main Street: MULBERRY POND DR **Cross Street: N/A** Location: S ADA ID: 2C0DC1D45260 Ramp Type: PerpDiag Initial Pass/Fail: Fail **Overall Compliance: No Severity Score:** 10

**Codes/Mitigation Info/Possible Solution** 

Street 1 Name Stop Condition-Street 2 Street 2 Name Stop Condition-Street 1 **MULBERRY POND DR** None **MULBERRY POND DR** StopSign Possible Solutions: Remove & Replace Curb Ramp With Two New Directional Ramps or Equivalent. Surveyor Notes: N/A PROW/ADA: Not Found, R304.5.1, R304.5.3