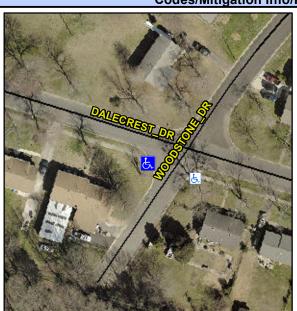

## Access Compliance Report Public Rights-of-Way (Curb Ramps)

Intersection ID: 7212Main Street:DALECREST\_DRCross Street:WOODSTONE\_DRLocation:SWADA ID: 2C144842727CRamp Type:PerpInitial Pass/Fail:FailOverall Compliance:NoSeverity Score:21.25