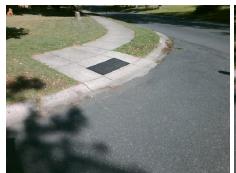

Possible Solutions:

Remove & Replace Entire Ramp.

Surveyor Notes:

N/A

PROW/ADA:

Not Found, R304.5.1, R304.2.2

Total Cost: \$ 1850.00

| Field Measurements/Component Compliance |                       |       |      |                             |      |
|-----------------------------------------|-----------------------|-------|------|-----------------------------|------|
| Compliance Description                  |                       | Data  | Comp | liance Description          | Data |
| N/A                                     | Ramp Length (in)      | 49.0  | No   | Ramp Slope (%)              | 9.6  |
| No                                      | Ramp Width (in)       | 42.0  | Yes  | Ramp XSlope (%)             | 1.4  |
| N/A                                     | Flare Type LT         | N/A   | N/A  | Flare Type RT               | N/A  |
| N/A                                     | Flare Slope LT (%)    | N/A   | N/A  | Flare Slope RT (%)          | N/A  |
| N/A                                     | Flare Traversable LT? | N/A   | N/A  | Flare Traversable RT?       | N/A  |
| N/A                                     | Landing Length (in)   | N/A   | N/A  | DWS Provided?               | N/A  |
| N/A                                     | Landing Width (in)    | N/A   | N/A  | DWS Contrast?               | N/A  |
| N/A                                     | Landing Slope (%)     | N/A   | N/A  | DWS Length (in)             | N/A  |
| N/A                                     | Landing X Slope (%)   | N/A   | N/A  | DWS Full Width?             | N/A  |
| N/A                                     | Landing Curb? (Y/N)   | N/A   | N/A  | DWS Offset (in)             | N/A  |
| N/A                                     | Shared Landing?       | N/A   |      |                             |      |
| N/A                                     | Gutter Ponding?       | N/A   | N/A  | Gutter Slope (%)            | N/A  |
| N/A                                     | Gutter Lip Ht (in)    | N/A   | N/A  | Gutter X Slope (%)          | N/A  |
| N/A                                     | Painted X Walk1?      | No    | N/A  | Painted X Walk2?            | N/A  |
|                                         | X Walk 1 Direction    | To SE |      | X Walk 2 Direction          | N/A  |
| N/A                                     | X Walk 1 Width (in)   | N/A   | N/A  | X Walk 2 Width (in)         | N/A  |
|                                         | X Walk 1 Slope (%)    | 2.4   |      | X Walk 2 Slope (%)          | N/A  |
|                                         | X Walk 1 X Slope (%)  | 3.2   |      | X Walk 2 X Slope (%)        | N/A  |
| N/A                                     | Ramp inside XWalk1?   | N/A   | N/A  | Ramp inside XWalk2?         | N/A  |
|                                         | Road Slope (%)        | N/A   | N/A  | Clear Space?                | N/A  |
|                                         | Road X Slope (%)      | N/A   | N/A  | Clear Space to XWalk (in)   | N/A  |
| N/A                                     | Any Obstructions?     | N/A   | N/A  | Storm Grate/Utility Hazard? | N/A  |
|                                         | Obstruction Type      |       |      | Storm Grate/Utility Type    |      |
|                                         |                       | N/A   |      |                             | N/A  |
|                                         |                       |       | Yes  | Surface Condition? (G/P)    | Good |
|                                         |                       |       |      |                             |      |