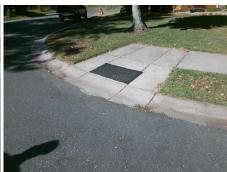

Possible Solutions:

Remove & Replace Entire Ramp.

Surveyor Notes:

N/A

PROW/ADA:

Not Found, R304.5.1, R304.2.2

Total Cost: \$ 1850.00

| Field Measurements/Component Compliance |                       |       |      |                             |      |
|-----------------------------------------|-----------------------|-------|------|-----------------------------|------|
| Compliance Description                  |                       | Data  | Comp | liance Description          | Data |
| N/A                                     | Ramp Length (in)      | 49.0  | No   | Ramp Slope (%)              | 9.6  |
| No                                      | Ramp Width (in)       | 42.0  | Yes  | Ramp XSlope (%)             | 1.4  |
| N/A                                     | Flare Type LT         | N/A   | N/A  | Flare Type RT               | N/A  |
| N/A                                     | Flare Slope LT (%)    | N/A   | N/A  | Flare Slope RT (%)          | N/A  |
| N/A                                     | Flare Traversable LT? | N/A   | N/A  | Flare Traversable RT?       | N/A  |
| N/A                                     | Landing Length (in)   | N/A   | N/A  | DWS Provided?               | N/A  |
| N/A                                     | Landing Width (in)    | N/A   | N/A  | DWS Contrast?               | N/A  |
| N/A                                     | Landing Slope (%)     | N/A   | N/A  | DWS Length (in)             | N/A  |
| N/A                                     | Landing X Slope (%)   | N/A   | N/A  | DWS Full Width?             | N/A  |
| N/A                                     | Landing Curb? (Y/N)   | N/A   | N/A  | DWS Offset (in)             | N/A  |
| N/A                                     | Shared Landing?       | N/A   |      |                             |      |
| N/A                                     | Gutter Ponding?       | N/A   | N/A  | Gutter Slope (%)            | N/A  |
| N/A                                     | Gutter Lip Ht (in)    | N/A   | N/A  | Gutter X Slope (%)          | N/A  |
| N/A                                     | Painted X Walk1?      | No    | N/A  | Painted X Walk2?            | N/A  |
|                                         | X Walk 1 Direction    | To SE |      | X Walk 2 Direction          | N/A  |
| N/A                                     | X Walk 1 Width (in)   | N/A   | N/A  | X Walk 2 Width (in)         | N/A  |
|                                         | X Walk 1 Slope (%)    | 2.4   |      | X Walk 2 Slope (%)          | N/A  |
|                                         | X Walk 1 X Slope (%)  | 3.2   |      | X Walk 2 X Slope (%)        | N/A  |
| N/A                                     | Ramp inside XWalk1?   | N/A   | N/A  | Ramp inside XWalk2?         | N/A  |
|                                         | Road Slope (%)        | N/A   | N/A  | Clear Space?                | N/A  |
|                                         | Road X Slope (%)      | N/A   | N/A  | Clear Space to XWalk (in)   | N/A  |
| N/A                                     | Any Obstructions?     | N/A   | N/A  | Storm Grate/Utility Hazard? | N/A  |
|                                         | Obstruction Type      |       |      | Storm Grate/Utility Type    |      |
|                                         |                       | N/A   |      |                             | N/A  |
|                                         |                       |       | Yes  | Surface Condition? (G/P)    | Good |
|                                         |                       |       |      |                             |      |